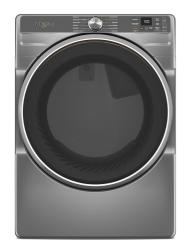

# Whirlpool® 7.4 cu. ft. Smart Front Load ENERGY STAR® Electric Dryer with Steam Capabilities

YWED6720RR

Alexa;

Front Load Matching

**Specifications** 

Yes

Release wrinkles without rewashing using the Steam Refresh Cycle in this front load electric dryer. It has smart features so you can track progress remotely using the Whirlpool® App, and AI sensors that automatically adjust dry time, to prevent overdrying.