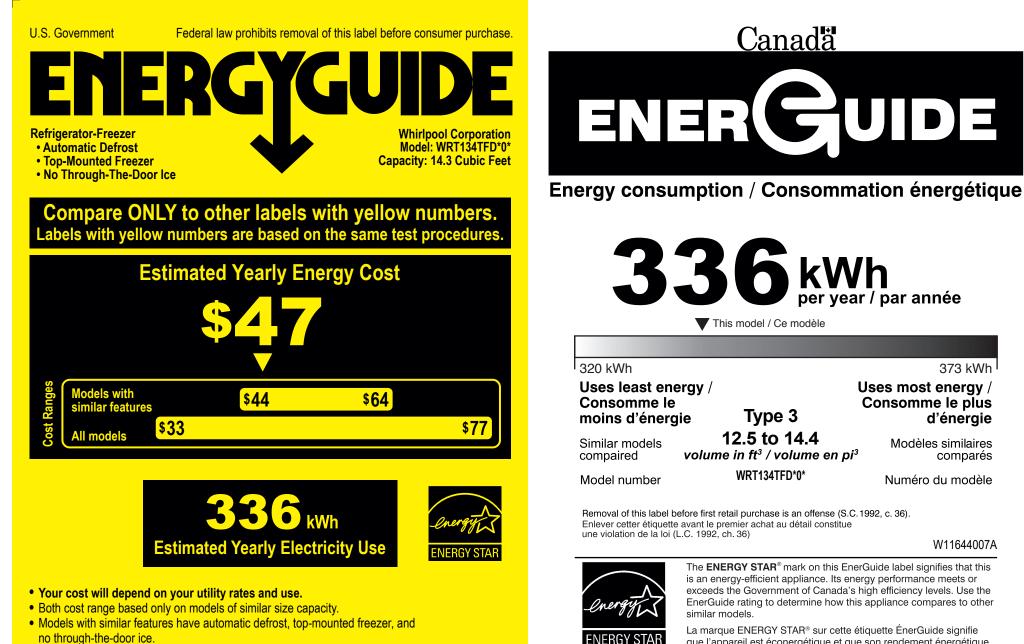

• Estimated energy cost based on a national average electricity cost of 14 cents per kWh.

ftc.gov/energy

W11644007A

HIGH EFFICIENCY

HAUTE EFFICACITÉ

The **ENERGY STAR®** mark on this EnerGuide label signifies that this is an energy-efficient appliance. Its energy performance meets or exceeds the Government of Canada's high efficiency levels. Use the EnerGuide rating to determine how this appliance compares to other

La marque ENERGY STAR<sup>®</sup> sur cette étiquette ÉnerGuide signifie que l'appareil est éconergétique et que son rendement énergétique satisfait ou dépasse les niveaux de haute efficacité du gouvernement du Canada. Utilisez la cote ÉnerGuide afin de comparer le rendement de l'appareil avec celui d'autres modèles similaires.