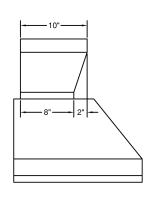

# **Model Number: M40SLD**

Special Notes: Equipped with halogen lighting. M600 and M1200 blowers are sold separately. Features stainless steel baffle filters.

| WIDTH:    | 40 3/8"          |  |  |  |
|-----------|------------------|--|--|--|
| DEPTH:    | 19 1/4"          |  |  |  |
| HEIGHT:   | 12 1/2"          |  |  |  |
| CFM:      | (Chart A)<br>N/A |  |  |  |
| SONES:    |                  |  |  |  |
| AMPS:     | (Chart B)        |  |  |  |
| # LIGHTS: | 2                |  |  |  |