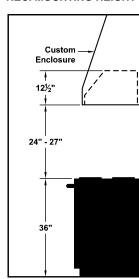

### **REC. MOUNTING HEIGHT\***

\* Exceeding recommended mounting height may compromise performance.