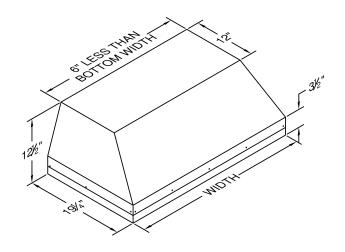

# **Model Number: M40SLD**

Special Notes: Equipped with halogen lighting. M600 and M1200 blowers are sold separately. Features stainless steel baffle filters.

| WIDTH:    | 40 3/8"          |  |  |  |
|-----------|------------------|--|--|--|
| DEPTH:    | 19 1/4"          |  |  |  |
| HEIGHT:   | 12 1/2"          |  |  |  |
| CFM:      | (Chart A)<br>N/A |  |  |  |
| SONES:    |                  |  |  |  |
| AMPS:     | (Chart B)        |  |  |  |
| # LIGHTS: | 2                |  |  |  |