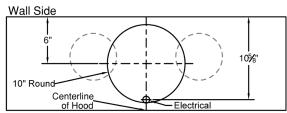

# **CONNECTION DIAGRAM**

# Wall Side 5½" 6" Round Centerline of Hood

M600 & M1200 Connection Diagrams

(Side View)

### **REC. MOUNTING HEIGHT\***

\* Exceeding recommended mounting height may compromise performance.