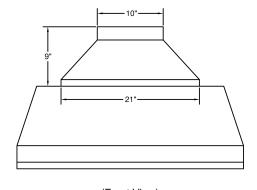

# Wall Side 5½" 6" Round Centerline of Hood

M600 & M1200 Connection Diagrams

(Side View)