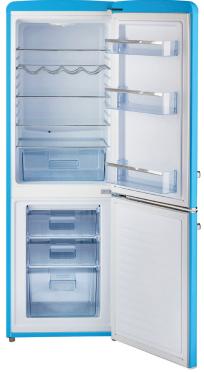

## **FEATURES**

- Stylish retro design
- Adjustable wine rack
- Bottom mount freezer
- Zinc cast handles
- Four adjustable glass shelves
- Deep crisper drawer for all your fresh produce
- Three spacious freezer drawers provide ample storage space for your frozen items
- Narrow 21.6" width makes this refrigerator a great choice for any room in your home.
- Doors are not reversible

## **COLOURS**

Black

Blue

**Turquoise** 

Mint Green

Adjustable four-bottle wine rack

Deep crisper drawer

The perfect match for the Classic Retro by Unique 24" range