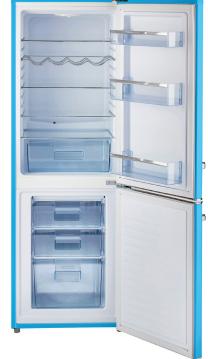

## **FEATURES**

- Stylish retro design
- Adjustable wine rack
- Bottom mount freezer
- Zinc cast handles
- Four adjustable glass shelves
- Deep crisper drawer for all your fresh produce
- Three spacious freezer drawers provide ample storage space for your frozen items
- Narrow 21.6" width makes this refrigerator a great choice for any room in your home.
- Doors are not reversible

## **COLOURS**

Black

Blue

**Turquoise** 

Mint Green

Adjustable four-bottle wine rack

Deep crisper drawer

The perfect match for the Classic Retro by Unique 24" range