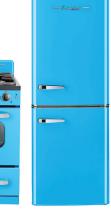

## **CLASSIC RETRO BY UNIQUE**

## 7 CU/FT BOTTOM MOUNT REFRIGERATOR

The 7 cu/ft Classic Retro by Unique bottom mount refrigerator transports you back to the '50s with its iconic retro design and chrome finished accents. This refrigerator is ENERGY STAR Certified for energy efficiency all yearround, designed for optimal energy savings and easy, dependable use. Storing your fresh and frozen foods is easy with its convenient fridge on top and freezer on the bottom design.

## **COLOURS**

Black

Blue

**Turquoise** 

Mint Green

Adjustable four-bottle wine rack

Deep crisper drawer

The perfect match for the Classic Retro by Unique 24" range