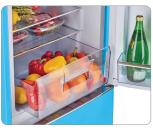

## **FEATURES**

- Stylish retro design
- Adjustable wine rack
- Bottom mount freezer
- Zinc cast handles
- Four adjustable glass shelves
- Deep crisper drawer for all your fresh produce
- Three spacious freezer drawers provide ample storage space for your frozen items
- Narrow 21.6" width makes this refrigerator a great choice for any room in your home.
- Doors are not reversible

## **COLOURS**

Black

Blue

**Turquoise** 

Mint Green

Adjustable four-bottle wine rack

Deep crisper drawer

The perfect match for the Classic Retro by Unique 24" range