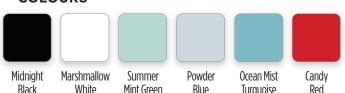

## **COLOURS**

Black

Blue

**Turquoise** 

Mint Green

Adjustable four-bottle wine rack

Deep crisper drawer

The perfect match for the Classic Retro by Unique 24" range