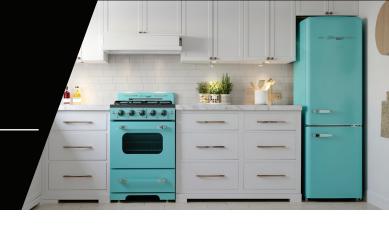

**Create a Unique Classic Retro Kitchen!** 

## **COLOURS**

Black

Blue

**Turquoise** 

Mint Green

Adjustable four-bottle wine rack

Deep crisper drawer

The perfect match for the Classic Retro by Unique 24" range