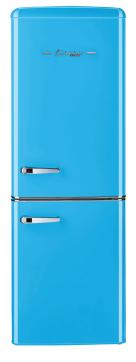

## **CLASSIC RETRO BY UNIQUE**

## 7 CU/FT BOTTOM MOUNT REFRIGERATOR

The 7 cu/ft Classic Retro by Unique bottom mount refrigerator transports you back to the '50s with its iconic retro design and chrome finished accents. This refrigerator is ENERGY STAR Certified for energy efficiency all yearround, designed for optimal energy savings and easy, dependable use. Storing your fresh and frozen foods is easy with its convenient fridge on top and freezer on the bottom design.

## **FEATURES**

- Stylish retro design
- Adjustable wine rack
- Bottom mount freezer
- Zinc cast handles
- Four adjustable glass shelves
- Deep crisper drawer for all your fresh produce
- Three spacious freezer drawers provide ample storage space for your frozen items
- Narrow 21.6" width makes this refrigerator a great choice for any room in your home.
- Doors are not reversible

## **COLOURS**

Black

Blue

**Turquoise** 

Mint Green

Adjustable four-bottle wine rack

Deep crisper drawer

The perfect match for the Classic Retro by Unique 24" range