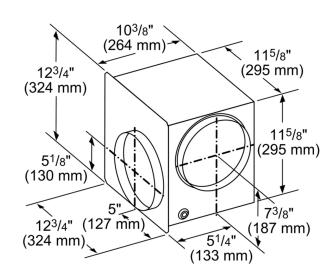

# Blower VTD600P



600 CFM flexible blower can be installed as an integrated or inline blower for Masterpiece® Series downdraft ventilation for exhaust flexibility to suit your personal kitchen design

# 8 2 5 2 2 5 9 1 9 1 0 0 4



### Blower VTD600P

600 CFM flexible blower can be installed as an integrated or inline blower for Masterpiece® Series downdraft ventilation for exhaust flexibility to suit your personal kitchen design

#### Performance

- Designed for use with UCVM30RS, UCVM36RS and UCVP36RS downdrafts
- Capable up to 600 CFM in performance
- Some blower positions may need deeper cabinets. See installation guide
- Recirculation kit available, use with induction/electric cooktops only
- Additional accessories may be required for installation, see manual



## Blower VTD600P



measurements in inches (mm)