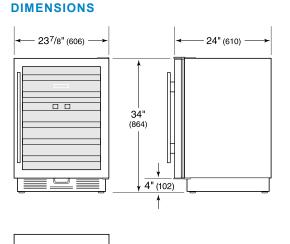

# **PRODUCT SPECIFICATIONS**

| Model                 | UW-24/S                  |
|-----------------------|--------------------------|
| Dimensions            | 23 7/8"W x 34"H x 24"D   |
| Door Clearance        | 25 3/8"                  |
| Electrical Supply     | 115 VAC, 60 Hz           |
| Electrical Service    | 15 amp dedicated circuit |
| Wine Storage Capacity | 46 Bottles               |