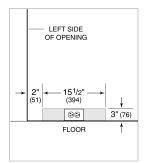

# ELECTRICAL

NOTE: Dimensions in parenthesis are in millimeters unless otherwise specified

## **STANDARD INSTALLATION**

NOTE: 31/2" (89) finished returns will be visible and should be finished to match cabin