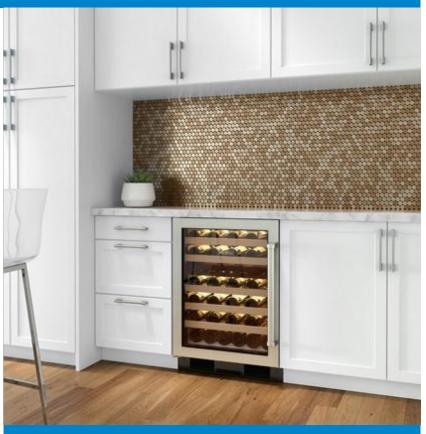

## **FEATURES**

Offers any-occasion-46-bottle capacity

Store reds and whites in separate temperature zones that keep wines at proper serving temperatures, within one degree of setpoint

Maintains constant, moderate humidity with dual evaporators so corks do not dry out

Shields wine from aging with UV-resistant glass door

Select the wine you want without agitating others with textured roller-glide shelves that do not vibrate

Locks in cold air to ensure freshness with magnetic door seals

Locate your favorite bottles easily with LED lighting

Organize your collection with our inventory tile system

Connects to your home security system