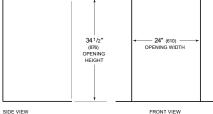

## **STANDARD INSTALLATION**

NOTE: 31/2" (89) finished returns will be visible and should be finished to match cabin