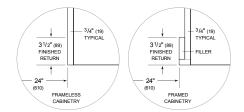

## **STANDARD INSTALLATION**

NOTE: 31/2" (89) finished returns will be visible and should be finished to match cabin