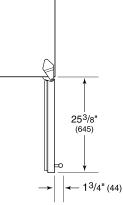

# **PRODUCT SPECIFICATIONS**

| Model                 | UW-24/S                  |
|-----------------------|--------------------------|
| Dimensions            | 23 7/8"W x 34"H x 24"D   |
| Door Clearance        | 25 3/8"                  |
| Electrical Supply     | 115 VAC, 60 Hz           |
| Electrical Service    | 15 amp dedicated circuit |
| Wine Storage Capacity | 46 Bottles               |