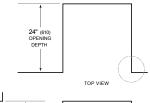

## **STANDARD INSTALLATION**

NOTE: 31/2" (89) finished returns will be visible and should be finished to match cabin