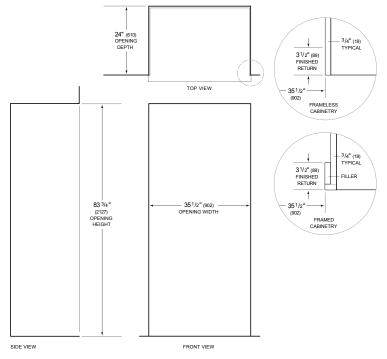

# STANDARD INSTALLATION

NOTE:  $3^1/2^n$  (89) finished returns will be visible and should be finished to match cabinetry Shaded line represents profile of unit.