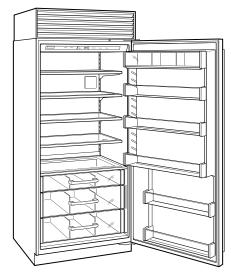

#### **INTERIOR VIEW**

This illustration is intended for interior reference only and may not represent the exterior of the model being specified.

### REFRIGERATOR

- · LED refrigerator lights
- 4 glass refrigerator shelves (3 adjustable; 1 stationary)
- · 1 high-humidity crisper drawer with adjustable dividers
- · 2 storage drawers with adjustable dividers
- 5 door bins (3 adjustable; 2 stationary)
- · 1 adjustable dairy compartment