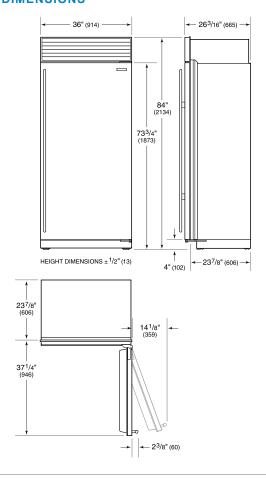

#### **PRODUCT SPECIFICATIONS**

| Model                 | BI-36R/S                 |
|-----------------------|--------------------------|
| Dimensions            | 36"W x 84"H x 24"D       |
| Refrigerator Capacity | 22.7 cu. ft.             |
| Weight                | 420 lbs                  |
| Electrical Supply     | 115 VAC, 60 Hz           |
| Electrical Service    | 15 amp dedicated circuit |
| Receptacle            | 3-prong grounding-type   |

## **ELECTRICAL**

NOTE: Dimensions in parenthesis are in millimeters unless otherwise specified

#### **DIMENSIONS**