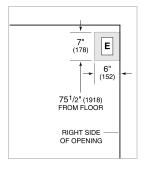

## **ELECTRICAL**

NOTE: Dimensions in parenthesis are in millimeters unless otherwise specified

#### **DIMENSIONS**