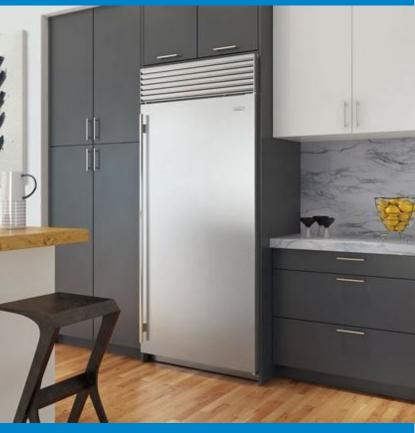

# SUB\*ZERO

#### BI-36R/S

#### **FEATURES**

Monitor and control remotely with Wi-Fi connectivity

Fight spoilage and odors with a NASA-inspired air purification system

Locks in cold air to ensure freshness with magnetic door seals

Keeps produce fresher with high-humidity, sealed crisper and deli drawers

Controls temperature within one degree of setpoint

Ensures excellent visibility with bright lights

Refer to freshness cards for tips on food preservation, use, and care