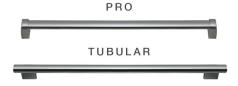

#### **HANDLE OPTIONS**

Stainless Steel Pro Louvered Grille - 88"

Stainless Steel Side Panel

White Side Panel

Dual Installation Kit with Dual Wide Grille

Stainless Steel Pro Handles

Stainless Steel Tubular Handles

Accessories are available through an authorized dealer. For local dealer information, visit <a href="mailto:subzero-wolf.com/locator">subzero-wolf.com/locator</a>.