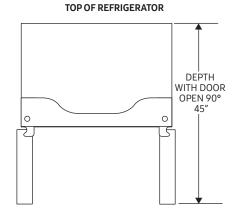

#### TOP OF REFRIGERATOR WITH DOORS OPEN 125°

- ✓ Allow 3 ¾" of clearance when installing along a wall. This will allow for the door to open 90 degrees without the handle contacting the wall.
- ✓ Allow 2" minimum clearance at rear for proper air circulation and water/electrical connections.
- ✓ Allow a <sup>3</sup>⁄<sub>8</sub>" minimum clearance at sides and top for ease of installation.

### For optimal usage and ability to open refrigerator doors completely, do not install next to a wall.

Please note: The above dimension and cutout information is for planning purposes only. For complete installation details, consult manual packed with product or download manual online at samsung.com.