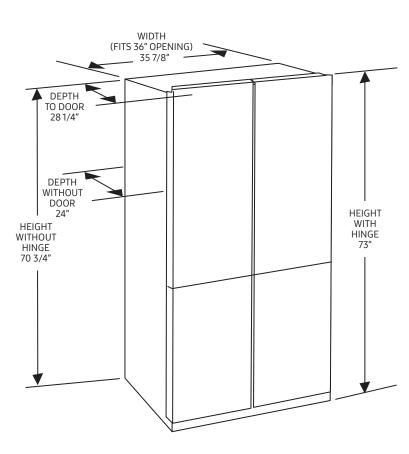

### Be sure your new fridge will fit

Don't wait until delivery to be sure your new refrigerator will fit – both in your kitchen and through all doorways. This guide includes all pertinent measurements and clearances so you can buy with confidence.

✓ Appliance depth or width must be smaller than the width of the narrowest opening.

0 0

Measure height including flooring.

Be sure to allow

Measure width including countertop

Measure depth

including molding or trim.

overhang.

for hinge clearance height if needed.