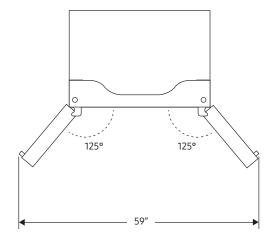

#### TOP OF REFRIGERATOR WITH DOORS OPEN 125°

- ✓ Allow 3 ¾" of clearance when installing along a wall. This will allow for the door to open 90 degrees without the handle contacting the wall.
- ✓ Allow 2" minimum clearance at rear for proper air circulation and water/electrical connections.
- ✓ Allow a <sup>3</sup>⁄<sub>8</sub>" minimum clearance at sides and top for ease of installation.

### For optimal usage and ability to open refrigerator doors completely, do not install next to a wall.

Please note: The above dimension and cutout information is for planning purposes only. For complete installation details, consult manual packed with product or download manual online at samsung.com.