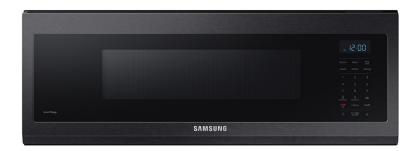

# 1.1 cu. ft. Low Profile Over-the-Range Microwave

### **Effortless Control with Auto Hood Connectivity**

Striking ice blue LED display provides a stylish accent to enhance any kitchen interior. Time and setting are clearly visible for greater cooking convenience.

## **Available Colours**

Black Stainless Steel

Stainless Steel

4-Speed/400 CFM Ventilation

LED Display