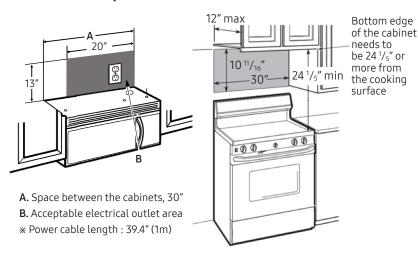

## **Installation Specifications**

- The space between the cabinets must be 30" wide and free of obstructions.
- This microwave oven is for installation over ranges up to 36" wide.
- If you are going to vent your microwave oven to the outside, see the Hood Exhaust Section for exhaust duct preparation.