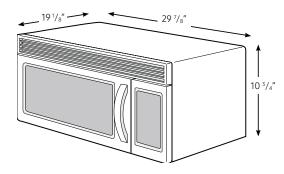

### **Dimensions**

### Product Dimensions & Weight (WxHxD)

Dimensions: 29 <sup>7</sup>/8" x 10 <sup>3</sup>/4" x 19 <sup>1</sup>/8"

Dimensions (without filter):  $29^{7}/8$ ° x  $15^{5}/8$ ° x  $16^{1}/2$ °

Weight: 53.6 lbs (24.3 kg)