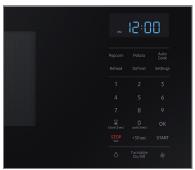

### **Effortless Control with Auto Hood Connectivity**

Striking ice blue LED display provides a stylish accent to enhance any kitchen interior. Time and setting are clearly visible for greater cooking convenience.

### **Features**

- 1.1 cu. ft. Microwave Capacity
- 4-Speed/400 CFM Ventilation
- System LED Display
- Cooking Presets
- Eco Mode
- Auto Connectivity

### **Specifications:**

Power Output: 1000 W Power Consumption: 1,500 W Power Source: 120V/60 Hz Plug Type: 3 prong plug Power Cord Length: 1 m

Control Method: Digital Glass Touch

Display: LED

Cooking Control: 10 power levels including defrost Cooking Timer: Digital, up to 99 minutes, 99 seconds