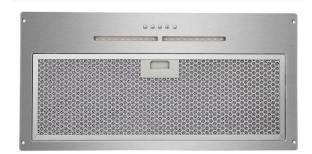

#### **Features**

- European Under Cabinet Style
- · Stainless Steel
- 3 Speed adjustment
- 2 x Perforated Filter
- · Electronic Push Buttons
- · LED Strip Lamp
- Quiet (7 Sones / 56 dB)
- 300 CFM Motor

#### **Ducting Outlet**

• 6" (150mm)