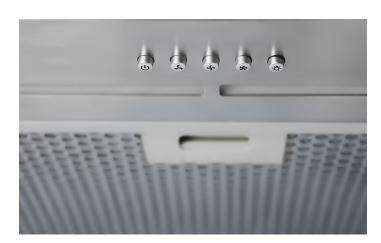

# **Three Speed Adjustments**

Three different speeds to tackle cooking odors and eliminate smoke from cooking as needed.

#### **Electronic Push Buttons**

Add a sophisticated look with this up-front, easy-to-use display.