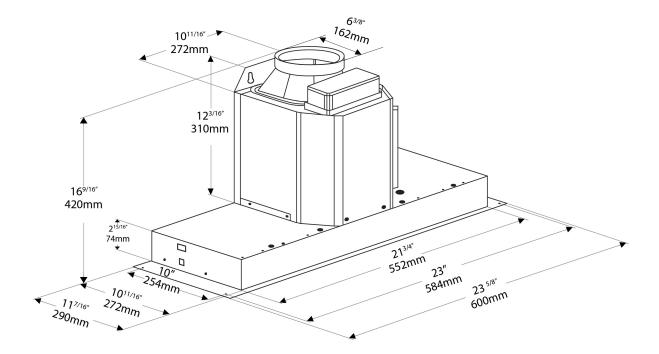

### **Product Dimensions (W//D)**

- 23<sup>5/8</sup>" / 11<sup>7/16</sup>"
- 600mm / 290mm

#### **Cut Out Dimensions (W//D)**

- 21<sup>3/4</sup>" / 10<sup>11/16</sup>"
- 552mm / 272mm

# **Product Dimensions (W//D)**

- 23<sup>5/8</sup>" / 11<sup>7/16</sup>"
- 600mm / 290mm

### **Cut Out Dimensions (W//D)**

- 21<sup>3/4</sup>" / 10<sup>11/16</sup>"
- 552mm / 272mm