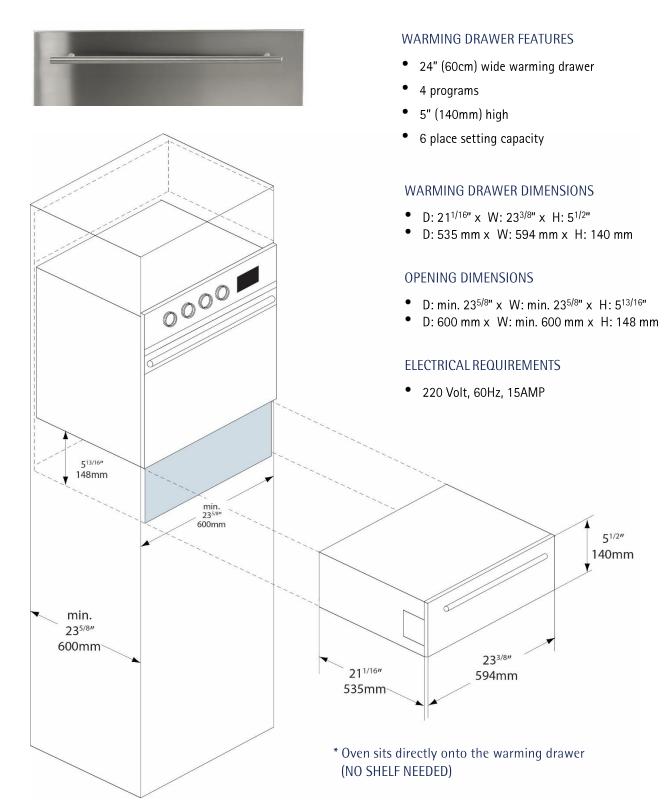

## WD60-14 24" WARMING DRAWER

### WD60-14

Specifications are subject to change without notice.

Specifications Available at www.porterandcharles.ca

**Porter&Charles** products are designed and built to the highest standards. Each appliance is covered by a comprehensive 2 year parts and labour warranty.