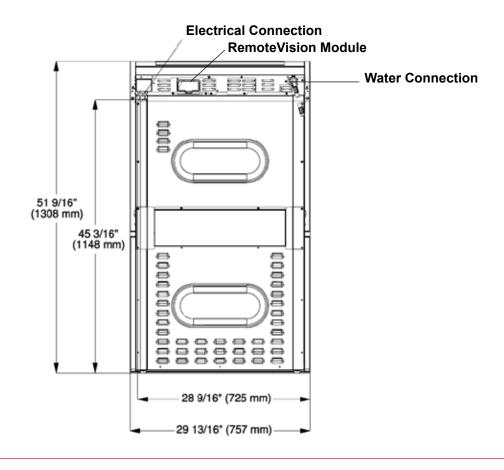

#### **PRODUCT VIEWS**

Front View

Side View

Rear View

Door Swing

| SPECIFICATIONS                                  |                                                                                                                                                                                                                                                                                                                                                                                                                                                                                                                |
|-------------------------------------------------|----------------------------------------------------------------------------------------------------------------------------------------------------------------------------------------------------------------------------------------------------------------------------------------------------------------------------------------------------------------------------------------------------------------------------------------------------------------------------------------------------------------|
| H 6780 BP2 — Item 22688055USA                   |                                                                                                                                                                                                                                                                                                                                                                                                                                                                                                                |
| Overall Unit Width - Excluding Fascia Dimension | 28³/ <sub>8</sub> " (721mm)                                                                                                                                                                                                                                                                                                                                                                                                                                                                                    |
| Overall Height - Excluding Fascia Dimension     | 49 <sup>5</sup> / <sub>16</sub> " (705mm)                                                                                                                                                                                                                                                                                                                                                                                                                                                                      |
| Overall Unit Depth - Excluding Fascia Dimension | 22 <sup>9</sup> / <sub>16</sub> " (597mm)                                                                                                                                                                                                                                                                                                                                                                                                                                                                      |
| Oven Door Clearance                             | Upper Door: 22 <sup>13</sup> / <sub>16</sub> " (580mm)<br>Lower Door: 22 <sup>7</sup> / <sub>16</sub> " (570mm)                                                                                                                                                                                                                                                                                                                                                                                                |
| Overall Oven Interior Capacity                  | 4.63 cu.ft - 131.24 liters x per oven                                                                                                                                                                                                                                                                                                                                                                                                                                                                          |
| Overall Fascia Dimensions                       | 29 <sup>13</sup> / <sub>16</sub> " (757mm) W x 51 <sup>1</sup> / <sub>2</sub> " (1320.8mm) H x <sup>7</sup> / <sub>8</sub> " (23mm) D                                                                                                                                                                                                                                                                                                                                                                          |
| Built-In                                        |                                                                                                                                                                                                                                                                                                                                                                                                                                                                                                                |
| Minimum Cabinet Width                           | 28 <sup>1</sup> / <sub>2</sub> " (724mm)                                                                                                                                                                                                                                                                                                                                                                                                                                                                       |
| Minimum Cabinet Depth                           | 24" (610mm)                                                                                                                                                                                                                                                                                                                                                                                                                                                                                                    |
| Minimum Cabinet Opening Height                  | 51¹/ <sub>8</sub> " (1298mm)                                                                                                                                                                                                                                                                                                                                                                                                                                                                                   |
| Minimum Base Support                            | 342 lbs                                                                                                                                                                                                                                                                                                                                                                                                                                                                                                        |
| Additional Cut-outs Required                    | Venting Cut out required at base of cabinet (4" x 28" / 100 mm x 720 mm) in the bottom of the cabinet for power cord and ventilation and plumbing                                                                                                                                                                                                                                                                                                                                                              |
| Plumbing                                        |                                                                                                                                                                                                                                                                                                                                                                                                                                                                                                                |
| Plumbing Requirements                           | An Inline water filter, like activated carbon, is required to reduce mineral deposits. Do not connect to a Reverse Osmosis (RO) water system. Connect to a cold water supply only. Must be connected to a shut-off valve. The water shut-off valve must be accessible after installation. The water pressure must be between 14.5 and 145 psi (1 and 10 bars). If the pressure is higher, install a pressure-reducing valve. The supplied hose has a length of 4' 11" (1.5 m). The hose must not be shortened. |
| Plumbed Hose Connection                         | Supplied hose: flexible braided 4'11" (1.5m) with $^3/_8$ " O.D. fitting for connection to a shut-off valve                                                                                                                                                                                                                                                                                                                                                                                                    |
| Electrical                                      |                                                                                                                                                                                                                                                                                                                                                                                                                                                                                                                |
| Electrical Requirements                         | 208/240V 50A 60 Hz circuit                                                                                                                                                                                                                                                                                                                                                                                                                                                                                     |
| Power Cord                                      | Yes - NEMA 14-50 plug                                                                                                                                                                                                                                                                                                                                                                                                                                                                                          |
| Electrical Rating                               | 120/208V, 60 Hz 8500w<br>120/240V, 60 Hz 11000w                                                                                                                                                                                                                                                                                                                                                                                                                                                                |
| Total Amps                                      | 240V / 45.83A - 208V / 40.86A                                                                                                                                                                                                                                                                                                                                                                                                                                                                                  |
| Shipping                                        |                                                                                                                                                                                                                                                                                                                                                                                                                                                                                                                |
| Shipping Weight                                 | 380 lbs                                                                                                                                                                                                                                                                                                                                                                                                                                                                                                        |
| Shipping Dimensions                             | 32 <sup>7</sup> / <sub>8</sub> " W x 57 <sup>11</sup> / <sub>16</sub> " H x 30 <sup>1</sup> / <sub>2</sub> " L                                                                                                                                                                                                                                                                                                                                                                                                 |
| Support                                         |                                                                                                                                                                                                                                                                                                                                                                                                                                                                                                                |
| Call                                            | 800.843.7231                                                                                                                                                                                                                                                                                                                                                                                                                                                                                                   |
| 20/20                                           | ⁴2020technologies.com                                                                                                                                                                                                                                                                                                                                                                                                                                                                                          |