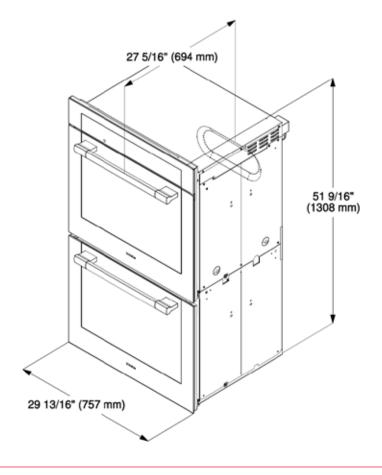

| SPECIFICATIONS                                  |                                                                                                                                                                                                                                                                                                                                                                                                                                                                                                                |
|-------------------------------------------------|----------------------------------------------------------------------------------------------------------------------------------------------------------------------------------------------------------------------------------------------------------------------------------------------------------------------------------------------------------------------------------------------------------------------------------------------------------------------------------------------------------------|
| H 6780 BP2 — Item 22688055USA                   |                                                                                                                                                                                                                                                                                                                                                                                                                                                                                                                |
| Overall Unit Width - Excluding Fascia Dimension | 28³/ <sub>8</sub> " (721mm)                                                                                                                                                                                                                                                                                                                                                                                                                                                                                    |
| Overall Height - Excluding Fascia Dimension     | 49 <sup>5</sup> / <sub>16</sub> " (705mm)                                                                                                                                                                                                                                                                                                                                                                                                                                                                      |
| Overall Unit Depth - Excluding Fascia Dimension | 22 <sup>9</sup> / <sub>16</sub> " (597mm)                                                                                                                                                                                                                                                                                                                                                                                                                                                                      |
| Oven Door Clearance                             | Upper Door: 22 <sup>13</sup> / <sub>16</sub> " (580mm)<br>Lower Door: 22 <sup>7</sup> / <sub>16</sub> " (570mm)                                                                                                                                                                                                                                                                                                                                                                                                |
| Overall Oven Interior Capacity                  | 4.63 cu.ft - 131.24 liters x per oven                                                                                                                                                                                                                                                                                                                                                                                                                                                                          |
| Overall Fascia Dimensions                       | 29 <sup>13</sup> / <sub>16</sub> " (757mm) W x 51 <sup>1</sup> / <sub>2</sub> " (1320.8mm) H x <sup>7</sup> / <sub>8</sub> " (23mm) D                                                                                                                                                                                                                                                                                                                                                                          |
| Built-In                                        |                                                                                                                                                                                                                                                                                                                                                                                                                                                                                                                |
| Minimum Cabinet Width                           | 28 <sup>1</sup> / <sub>2</sub> " (724mm)                                                                                                                                                                                                                                                                                                                                                                                                                                                                       |
| Minimum Cabinet Depth                           | 24" (610mm)                                                                                                                                                                                                                                                                                                                                                                                                                                                                                                    |
| Minimum Cabinet Opening Height                  | 51¹/ <sub>8</sub> " (1298mm)                                                                                                                                                                                                                                                                                                                                                                                                                                                                                   |
| Minimum Base Support                            | 342 lbs                                                                                                                                                                                                                                                                                                                                                                                                                                                                                                        |
| Additional Cut-outs Required                    | Venting Cut out required at base of cabinet (4" x 28" / 100 mm x 720 mm) in the bottom of the cabinet for power cord and ventilation and plumbing                                                                                                                                                                                                                                                                                                                                                              |
| Plumbing                                        |                                                                                                                                                                                                                                                                                                                                                                                                                                                                                                                |
| Plumbing Requirements                           | An Inline water filter, like activated carbon, is required to reduce mineral deposits. Do not connect to a Reverse Osmosis (RO) water system. Connect to a cold water supply only. Must be connected to a shut-off valve. The water shut-off valve must be accessible after installation. The water pressure must be between 14.5 and 145 psi (1 and 10 bars). If the pressure is higher, install a pressure-reducing valve. The supplied hose has a length of 4' 11" (1.5 m). The hose must not be shortened. |
| Plumbed Hose Connection                         | Supplied hose: flexible braided 4'11" (1.5m) with $^3/_8$ " O.D. fitting for connection to a shut-off valve                                                                                                                                                                                                                                                                                                                                                                                                    |
| Electrical                                      |                                                                                                                                                                                                                                                                                                                                                                                                                                                                                                                |
| Electrical Requirements                         | 208/240V 50A 60 Hz circuit                                                                                                                                                                                                                                                                                                                                                                                                                                                                                     |
| Power Cord                                      | Yes - NEMA 14-50 plug                                                                                                                                                                                                                                                                                                                                                                                                                                                                                          |
| Electrical Rating                               | 120/208V, 60 Hz 8500w<br>120/240V, 60 Hz 11000w                                                                                                                                                                                                                                                                                                                                                                                                                                                                |
| Total Amps                                      | 240V / 45.83A - 208V / 40.86A                                                                                                                                                                                                                                                                                                                                                                                                                                                                                  |
| Shipping                                        |                                                                                                                                                                                                                                                                                                                                                                                                                                                                                                                |
| Shipping Weight                                 | 380 lbs                                                                                                                                                                                                                                                                                                                                                                                                                                                                                                        |
| Shipping Dimensions                             | 32 <sup>7</sup> / <sub>8</sub> " W x 57 <sup>11</sup> / <sub>16</sub> " H x 30 <sup>1</sup> / <sub>2</sub> " L                                                                                                                                                                                                                                                                                                                                                                                                 |
| Support                                         |                                                                                                                                                                                                                                                                                                                                                                                                                                                                                                                |
| Call                                            | 800.843.7231                                                                                                                                                                                                                                                                                                                                                                                                                                                                                                   |
| 20/20                                           | ⁴2020technologies.com                                                                                                                                                                                                                                                                                                                                                                                                                                                                                          |

#### **PRODUCT VIEWS**

Front View

Side View

Rear View

Door Swing