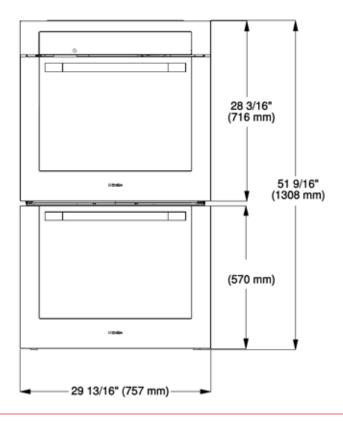

| SPECIFICATIONS                                  |                                                                                                                                                                                                                                                                                                                                                                                                                                                                                                                |
|-------------------------------------------------|----------------------------------------------------------------------------------------------------------------------------------------------------------------------------------------------------------------------------------------------------------------------------------------------------------------------------------------------------------------------------------------------------------------------------------------------------------------------------------------------------------------|
| H 6780 BP2 — Item 22688055USA                   |                                                                                                                                                                                                                                                                                                                                                                                                                                                                                                                |
| Overall Unit Width - Excluding Fascia Dimension | 28³/ <sub>8</sub> " (721mm)                                                                                                                                                                                                                                                                                                                                                                                                                                                                                    |
| Overall Height - Excluding Fascia Dimension     | 49 <sup>5</sup> / <sub>16</sub> " (705mm)                                                                                                                                                                                                                                                                                                                                                                                                                                                                      |
| Overall Unit Depth - Excluding Fascia Dimension | 22 <sup>9</sup> / <sub>16</sub> " (597mm)                                                                                                                                                                                                                                                                                                                                                                                                                                                                      |
| Oven Door Clearance                             | Upper Door: 22 <sup>13</sup> / <sub>16</sub> " (580mm)<br>Lower Door: 22 <sup>7</sup> / <sub>16</sub> " (570mm)                                                                                                                                                                                                                                                                                                                                                                                                |
| Overall Oven Interior Capacity                  | 4.63 cu.ft - 131.24 liters x per oven                                                                                                                                                                                                                                                                                                                                                                                                                                                                          |
| Overall Fascia Dimensions                       | 29 <sup>13</sup> / <sub>16</sub> " (757mm) W x 51 <sup>1</sup> / <sub>2</sub> " (1320.8mm) H x <sup>7</sup> / <sub>8</sub> " (23mm) D                                                                                                                                                                                                                                                                                                                                                                          |
| Built-In                                        |                                                                                                                                                                                                                                                                                                                                                                                                                                                                                                                |
| Minimum Cabinet Width                           | 28 <sup>1</sup> / <sub>2</sub> " (724mm)                                                                                                                                                                                                                                                                                                                                                                                                                                                                       |
| Minimum Cabinet Depth                           | 24" (610mm)                                                                                                                                                                                                                                                                                                                                                                                                                                                                                                    |
| Minimum Cabinet Opening Height                  | 51¹/ <sub>8</sub> " (1298mm)                                                                                                                                                                                                                                                                                                                                                                                                                                                                                   |
| Minimum Base Support                            | 342 lbs                                                                                                                                                                                                                                                                                                                                                                                                                                                                                                        |
| Additional Cut-outs Required                    | Venting Cut out required at base of cabinet (4" x 28" / 100 mm x 720 mm) in the bottom of the cabinet for power cord and ventilation and plumbing                                                                                                                                                                                                                                                                                                                                                              |
| Plumbing                                        |                                                                                                                                                                                                                                                                                                                                                                                                                                                                                                                |
| Plumbing Requirements                           | An Inline water filter, like activated carbon, is required to reduce mineral deposits. Do not connect to a Reverse Osmosis (RO) water system. Connect to a cold water supply only. Must be connected to a shut-off valve. The water shut-off valve must be accessible after installation. The water pressure must be between 14.5 and 145 psi (1 and 10 bars). If the pressure is higher, install a pressure-reducing valve. The supplied hose has a length of 4' 11" (1.5 m). The hose must not be shortened. |
| Plumbed Hose Connection                         | Supplied hose: flexible braided 4'11" (1.5m) with $^3/_8$ " O.D. fitting for connection to a shut-off valve                                                                                                                                                                                                                                                                                                                                                                                                    |
| Electrical                                      |                                                                                                                                                                                                                                                                                                                                                                                                                                                                                                                |
| Electrical Requirements                         | 208/240V 50A 60 Hz circuit                                                                                                                                                                                                                                                                                                                                                                                                                                                                                     |
| Power Cord                                      | Yes - NEMA 14-50 plug                                                                                                                                                                                                                                                                                                                                                                                                                                                                                          |
| Electrical Rating                               | 120/208V, 60 Hz 8500w<br>120/240V, 60 Hz 11000w                                                                                                                                                                                                                                                                                                                                                                                                                                                                |
| Total Amps                                      | 240V / 45.83A - 208V / 40.86A                                                                                                                                                                                                                                                                                                                                                                                                                                                                                  |
| Shipping                                        |                                                                                                                                                                                                                                                                                                                                                                                                                                                                                                                |
| Shipping Weight                                 | 380 lbs                                                                                                                                                                                                                                                                                                                                                                                                                                                                                                        |
| Shipping Dimensions                             | 32 <sup>7</sup> / <sub>8</sub> " W x 57 <sup>11</sup> / <sub>16</sub> " H x 30 <sup>1</sup> / <sub>2</sub> " L                                                                                                                                                                                                                                                                                                                                                                                                 |
| Support                                         |                                                                                                                                                                                                                                                                                                                                                                                                                                                                                                                |
| Call                                            | 800.843.7231                                                                                                                                                                                                                                                                                                                                                                                                                                                                                                   |
| 20/20                                           | ⁴2020technologies.com                                                                                                                                                                                                                                                                                                                                                                                                                                                                                          |

#### **INSTALLATION SPECIFICATIONS**

Installation Niche

Front Panel Details

#### **INSTALLATION SPECIFICATIONS**

Front as shown installed