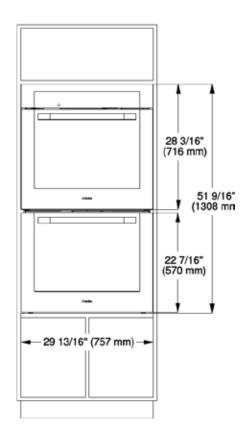

#### **INSTALLATION SPECIFICATIONS**

Front as shown installed

| SPECIFICATIONS                                  |                                                                                                                                                                                                                                                                                                                                                                                                                                                                                                                |
|-------------------------------------------------|----------------------------------------------------------------------------------------------------------------------------------------------------------------------------------------------------------------------------------------------------------------------------------------------------------------------------------------------------------------------------------------------------------------------------------------------------------------------------------------------------------------|
| H 6780 BP2 — Item 22688055USA                   |                                                                                                                                                                                                                                                                                                                                                                                                                                                                                                                |
| Overall Unit Width - Excluding Fascia Dimension | 28³/ <sub>8</sub> " (721mm)                                                                                                                                                                                                                                                                                                                                                                                                                                                                                    |
| Overall Height - Excluding Fascia Dimension     | 49 <sup>5</sup> / <sub>16</sub> " (705mm)                                                                                                                                                                                                                                                                                                                                                                                                                                                                      |
| Overall Unit Depth - Excluding Fascia Dimension | 22 <sup>9</sup> / <sub>16</sub> " (597mm)                                                                                                                                                                                                                                                                                                                                                                                                                                                                      |
| Oven Door Clearance                             | Upper Door: 22 <sup>13</sup> / <sub>16</sub> " (580mm)<br>Lower Door: 22 <sup>7</sup> / <sub>16</sub> " (570mm)                                                                                                                                                                                                                                                                                                                                                                                                |
| Overall Oven Interior Capacity                  | 4.63 cu.ft - 131.24 liters x per oven                                                                                                                                                                                                                                                                                                                                                                                                                                                                          |
| Overall Fascia Dimensions                       | 29 <sup>13</sup> / <sub>16</sub> " (757mm) W x 51 <sup>1</sup> / <sub>2</sub> " (1320.8mm) H x <sup>7</sup> / <sub>8</sub> " (23mm) D                                                                                                                                                                                                                                                                                                                                                                          |
| Built-In                                        |                                                                                                                                                                                                                                                                                                                                                                                                                                                                                                                |
| Minimum Cabinet Width                           | 28 <sup>1</sup> / <sub>2</sub> " (724mm)                                                                                                                                                                                                                                                                                                                                                                                                                                                                       |
| Minimum Cabinet Depth                           | 24" (610mm)                                                                                                                                                                                                                                                                                                                                                                                                                                                                                                    |
| Minimum Cabinet Opening Height                  | 51¹/ <sub>8</sub> " (1298mm)                                                                                                                                                                                                                                                                                                                                                                                                                                                                                   |
| Minimum Base Support                            | 342 lbs                                                                                                                                                                                                                                                                                                                                                                                                                                                                                                        |
| Additional Cut-outs Required                    | Venting Cut out required at base of cabinet (4" x 28" / 100 mm x 720 mm) in the bottom of the cabinet for power cord and ventilation and plumbing                                                                                                                                                                                                                                                                                                                                                              |
| Plumbing                                        |                                                                                                                                                                                                                                                                                                                                                                                                                                                                                                                |
| Plumbing Requirements                           | An Inline water filter, like activated carbon, is required to reduce mineral deposits. Do not connect to a Reverse Osmosis (RO) water system. Connect to a cold water supply only. Must be connected to a shut-off valve. The water shut-off valve must be accessible after installation. The water pressure must be between 14.5 and 145 psi (1 and 10 bars). If the pressure is higher, install a pressure-reducing valve. The supplied hose has a length of 4' 11" (1.5 m). The hose must not be shortened. |
| Plumbed Hose Connection                         | Supplied hose: flexible braided 4'11" (1.5m) with $^3/_8$ " O.D. fitting for connection to a shut-off valve                                                                                                                                                                                                                                                                                                                                                                                                    |
| Electrical                                      |                                                                                                                                                                                                                                                                                                                                                                                                                                                                                                                |
| Electrical Requirements                         | 208/240V 50A 60 Hz circuit                                                                                                                                                                                                                                                                                                                                                                                                                                                                                     |
| Power Cord                                      | Yes - NEMA 14-50 plug                                                                                                                                                                                                                                                                                                                                                                                                                                                                                          |
| Electrical Rating                               | 120/208V, 60 Hz 8500w<br>120/240V, 60 Hz 11000w                                                                                                                                                                                                                                                                                                                                                                                                                                                                |
| Total Amps                                      | 240V / 45.83A - 208V / 40.86A                                                                                                                                                                                                                                                                                                                                                                                                                                                                                  |
| Shipping                                        |                                                                                                                                                                                                                                                                                                                                                                                                                                                                                                                |
| Shipping Weight                                 | 380 lbs                                                                                                                                                                                                                                                                                                                                                                                                                                                                                                        |
| Shipping Dimensions                             | 32 <sup>7</sup> / <sub>8</sub> " W x 57 <sup>11</sup> / <sub>16</sub> " H x 30 <sup>1</sup> / <sub>2</sub> " L                                                                                                                                                                                                                                                                                                                                                                                                 |
| Support                                         |                                                                                                                                                                                                                                                                                                                                                                                                                                                                                                                |
| Call                                            | 800.843.7231                                                                                                                                                                                                                                                                                                                                                                                                                                                                                                   |
| 20/20                                           | ⁴2020technologies.com                                                                                                                                                                                                                                                                                                                                                                                                                                                                                          |