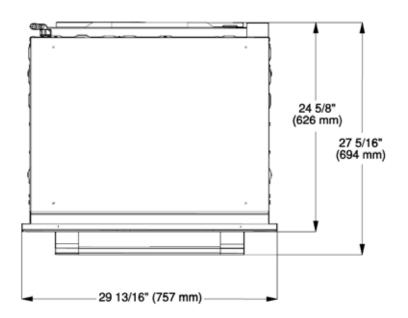

| SPECIFICATIONS                                  |                                                                                                                                                                                                                                                                                                                                                                                                                                                                                                                |
|-------------------------------------------------|----------------------------------------------------------------------------------------------------------------------------------------------------------------------------------------------------------------------------------------------------------------------------------------------------------------------------------------------------------------------------------------------------------------------------------------------------------------------------------------------------------------|
| H 6780 BP2 — Item 22688055USA                   |                                                                                                                                                                                                                                                                                                                                                                                                                                                                                                                |
| Overall Unit Width - Excluding Fascia Dimension | 28³/ <sub>8</sub> " (721mm)                                                                                                                                                                                                                                                                                                                                                                                                                                                                                    |
| Overall Height - Excluding Fascia Dimension     | 49 <sup>5</sup> / <sub>16</sub> " (705mm)                                                                                                                                                                                                                                                                                                                                                                                                                                                                      |
| Overall Unit Depth - Excluding Fascia Dimension | 22 <sup>9</sup> / <sub>16</sub> " (597mm)                                                                                                                                                                                                                                                                                                                                                                                                                                                                      |
| Oven Door Clearance                             | Upper Door: 22 <sup>13</sup> / <sub>16</sub> " (580mm)<br>Lower Door: 22 <sup>7</sup> / <sub>16</sub> " (570mm)                                                                                                                                                                                                                                                                                                                                                                                                |
| Overall Oven Interior Capacity                  | 4.63 cu.ft - 131.24 liters x per oven                                                                                                                                                                                                                                                                                                                                                                                                                                                                          |
| Overall Fascia Dimensions                       | 29 <sup>13</sup> / <sub>16</sub> " (757mm) W x 51 <sup>1</sup> / <sub>2</sub> " (1320.8mm) H x <sup>7</sup> / <sub>8</sub> " (23mm) D                                                                                                                                                                                                                                                                                                                                                                          |
| Built-In                                        |                                                                                                                                                                                                                                                                                                                                                                                                                                                                                                                |
| Minimum Cabinet Width                           | 28 <sup>1</sup> / <sub>2</sub> " (724mm)                                                                                                                                                                                                                                                                                                                                                                                                                                                                       |
| Minimum Cabinet Depth                           | 24" (610mm)                                                                                                                                                                                                                                                                                                                                                                                                                                                                                                    |
| Minimum Cabinet Opening Height                  | 51¹/ <sub>8</sub> " (1298mm)                                                                                                                                                                                                                                                                                                                                                                                                                                                                                   |
| Minimum Base Support                            | 342 lbs                                                                                                                                                                                                                                                                                                                                                                                                                                                                                                        |
| Additional Cut-outs Required                    | Venting Cut out required at base of cabinet (4" x 28" / 100 mm x 720 mm) in the bottom of the cabinet for power cord and ventilation and plumbing                                                                                                                                                                                                                                                                                                                                                              |
| Plumbing                                        |                                                                                                                                                                                                                                                                                                                                                                                                                                                                                                                |
| Plumbing Requirements                           | An Inline water filter, like activated carbon, is required to reduce mineral deposits. Do not connect to a Reverse Osmosis (RO) water system. Connect to a cold water supply only. Must be connected to a shut-off valve. The water shut-off valve must be accessible after installation. The water pressure must be between 14.5 and 145 psi (1 and 10 bars). If the pressure is higher, install a pressure-reducing valve. The supplied hose has a length of 4' 11" (1.5 m). The hose must not be shortened. |
| Plumbed Hose Connection                         | Supplied hose: flexible braided 4'11" (1.5m) with $^3/_8$ " O.D. fitting for connection to a shut-off valve                                                                                                                                                                                                                                                                                                                                                                                                    |
| Electrical                                      |                                                                                                                                                                                                                                                                                                                                                                                                                                                                                                                |
| Electrical Requirements                         | 208/240V 50A 60 Hz circuit                                                                                                                                                                                                                                                                                                                                                                                                                                                                                     |
| Power Cord                                      | Yes - NEMA 14-50 plug                                                                                                                                                                                                                                                                                                                                                                                                                                                                                          |
| Electrical Rating                               | 120/208V, 60 Hz 8500w<br>120/240V, 60 Hz 11000w                                                                                                                                                                                                                                                                                                                                                                                                                                                                |
| Total Amps                                      | 240V / 45.83A - 208V / 40.86A                                                                                                                                                                                                                                                                                                                                                                                                                                                                                  |
| Shipping                                        |                                                                                                                                                                                                                                                                                                                                                                                                                                                                                                                |
| Shipping Weight                                 | 380 lbs                                                                                                                                                                                                                                                                                                                                                                                                                                                                                                        |
| Shipping Dimensions                             | 32 <sup>7</sup> / <sub>8</sub> " W x 57 <sup>11</sup> / <sub>16</sub> " H x 30 <sup>1</sup> / <sub>2</sub> " L                                                                                                                                                                                                                                                                                                                                                                                                 |
| Support                                         |                                                                                                                                                                                                                                                                                                                                                                                                                                                                                                                |
| Call                                            | 800.843.7231                                                                                                                                                                                                                                                                                                                                                                                                                                                                                                   |
| 20/20                                           | ⁴2020technologies.com                                                                                                                                                                                                                                                                                                                                                                                                                                                                                          |

#### **PRODUCT VIEWS**

Front View

Side View

Rear View

Door Swing