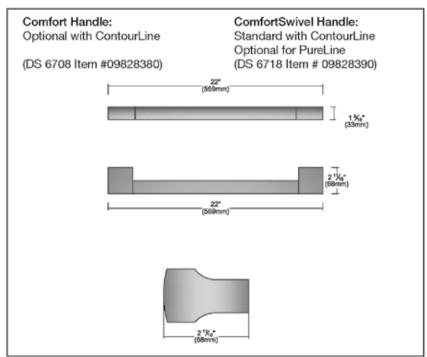

### H 6780 BP2 Features:

- M Touch controls are both easy to operate and navigate. An intuitive swipe of the screen will quickly lead you to your desired selection
- · Self Clean Oven
- 19 Operating Modes including Moisture Plus (plumbed only) through increasing the humidity in the oven you can perfect your results e.g. crusty, glossy breads, juicy meats
- MasterChef Plus fully functional automatic programs to create 15 different types of bread at home
- MasterChef menu offers over 100 food types to cook to perfection
- Wireless Roast Probe for safe. easy handling and perfect roasting results
- Favorites up to 20 recipes
- Sabbath Program
- · CleanGlass Door
- TwinPower Fans provide optimum and even distribution of hot air
- Soft Open and Soft Close for an easier handling
- ComfortSwivel Handle moves with the motion of your wrist, creating a more ergonomic feel when opening and closing the oven door