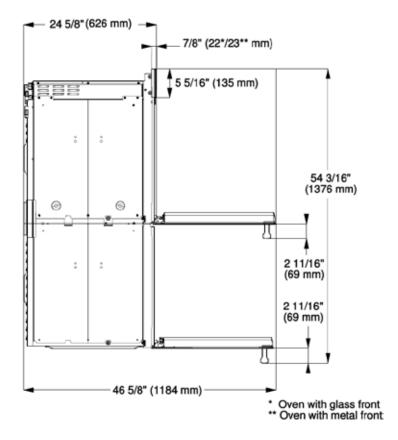

#### **PRODUCT VIEWS**

Front View

Side View

Rear View

Door Swing

| SPECIFICATIONS                                  |                                                                                                                                                                                                                                                                                                                                                                                                                                                                                                                |
|-------------------------------------------------|----------------------------------------------------------------------------------------------------------------------------------------------------------------------------------------------------------------------------------------------------------------------------------------------------------------------------------------------------------------------------------------------------------------------------------------------------------------------------------------------------------------|
| H 6780 BP2 — Item 22688055USA                   |                                                                                                                                                                                                                                                                                                                                                                                                                                                                                                                |
| Overall Unit Width - Excluding Fascia Dimension | 28³/ <sub>8</sub> " (721mm)                                                                                                                                                                                                                                                                                                                                                                                                                                                                                    |
| Overall Height - Excluding Fascia Dimension     | 49 <sup>5</sup> / <sub>16</sub> " (705mm)                                                                                                                                                                                                                                                                                                                                                                                                                                                                      |
| Overall Unit Depth - Excluding Fascia Dimension | 22 <sup>9</sup> / <sub>16</sub> " (597mm)                                                                                                                                                                                                                                                                                                                                                                                                                                                                      |
| Oven Door Clearance                             | Upper Door: 22 <sup>13</sup> / <sub>16</sub> " (580mm)<br>Lower Door: 22 <sup>7</sup> / <sub>16</sub> " (570mm)                                                                                                                                                                                                                                                                                                                                                                                                |
| Overall Oven Interior Capacity                  | 4.63 cu.ft - 131.24 liters x per oven                                                                                                                                                                                                                                                                                                                                                                                                                                                                          |
| Overall Fascia Dimensions                       | 29 <sup>13</sup> / <sub>16</sub> " (757mm) W x 51 <sup>1</sup> / <sub>2</sub> " (1320.8mm) H x <sup>7</sup> / <sub>8</sub> " (23mm) D                                                                                                                                                                                                                                                                                                                                                                          |
| Built-In                                        |                                                                                                                                                                                                                                                                                                                                                                                                                                                                                                                |
| Minimum Cabinet Width                           | 28 <sup>1</sup> / <sub>2</sub> " (724mm)                                                                                                                                                                                                                                                                                                                                                                                                                                                                       |
| Minimum Cabinet Depth                           | 24" (610mm)                                                                                                                                                                                                                                                                                                                                                                                                                                                                                                    |
| Minimum Cabinet Opening Height                  | 51¹/ <sub>8</sub> " (1298mm)                                                                                                                                                                                                                                                                                                                                                                                                                                                                                   |
| Minimum Base Support                            | 342 lbs                                                                                                                                                                                                                                                                                                                                                                                                                                                                                                        |
| Additional Cut-outs Required                    | Venting Cut out required at base of cabinet (4" x 28" / 100 mm x 720 mm) in the bottom of the cabinet for power cord and ventilation and plumbing                                                                                                                                                                                                                                                                                                                                                              |
| Plumbing                                        |                                                                                                                                                                                                                                                                                                                                                                                                                                                                                                                |
| Plumbing Requirements                           | An Inline water filter, like activated carbon, is required to reduce mineral deposits. Do not connect to a Reverse Osmosis (RO) water system. Connect to a cold water supply only. Must be connected to a shut-off valve. The water shut-off valve must be accessible after installation. The water pressure must be between 14.5 and 145 psi (1 and 10 bars). If the pressure is higher, install a pressure-reducing valve. The supplied hose has a length of 4' 11" (1.5 m). The hose must not be shortened. |
| Plumbed Hose Connection                         | Supplied hose: flexible braided 4'11" (1.5m) with $^3/_8$ " O.D. fitting for connection to a shut-off valve                                                                                                                                                                                                                                                                                                                                                                                                    |
| Electrical                                      |                                                                                                                                                                                                                                                                                                                                                                                                                                                                                                                |
| Electrical Requirements                         | 208/240V 50A 60 Hz circuit                                                                                                                                                                                                                                                                                                                                                                                                                                                                                     |
| Power Cord                                      | Yes - NEMA 14-50 plug                                                                                                                                                                                                                                                                                                                                                                                                                                                                                          |
| Electrical Rating                               | 120/208V, 60 Hz 8500w<br>120/240V, 60 Hz 11000w                                                                                                                                                                                                                                                                                                                                                                                                                                                                |
| Total Amps                                      | 240V / 45.83A - 208V / 40.86A                                                                                                                                                                                                                                                                                                                                                                                                                                                                                  |
| Shipping                                        |                                                                                                                                                                                                                                                                                                                                                                                                                                                                                                                |
| Shipping Weight                                 | 380 lbs                                                                                                                                                                                                                                                                                                                                                                                                                                                                                                        |
| Shipping Dimensions                             | 32 <sup>7</sup> / <sub>8</sub> " W x 57 <sup>11</sup> / <sub>16</sub> " H x 30 <sup>1</sup> / <sub>2</sub> " L                                                                                                                                                                                                                                                                                                                                                                                                 |
| Support                                         |                                                                                                                                                                                                                                                                                                                                                                                                                                                                                                                |
| Call                                            | 800.843.7231                                                                                                                                                                                                                                                                                                                                                                                                                                                                                                   |
| 20/20                                           | ⁴2020technologies.com                                                                                                                                                                                                                                                                                                                                                                                                                                                                                          |