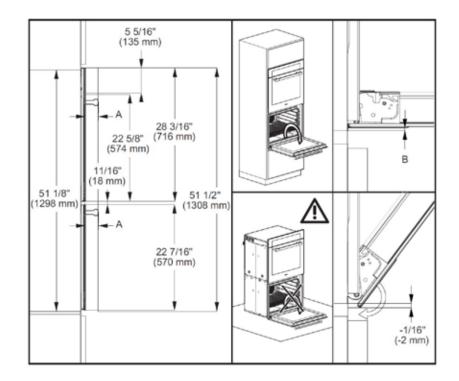

#### **INSTALLATION SPECIFICATIONS**

Installation Niche

Front Panel Details

| SPECIFICATIONS                                  |                                                                                                                                                                                                                                                                                                                                                                                                                                                                                                                |
|-------------------------------------------------|----------------------------------------------------------------------------------------------------------------------------------------------------------------------------------------------------------------------------------------------------------------------------------------------------------------------------------------------------------------------------------------------------------------------------------------------------------------------------------------------------------------|
| H 6780 BP2 — Item 22688055USA                   |                                                                                                                                                                                                                                                                                                                                                                                                                                                                                                                |
| Overall Unit Width - Excluding Fascia Dimension | 28³/ <sub>8</sub> " (721mm)                                                                                                                                                                                                                                                                                                                                                                                                                                                                                    |
| Overall Height - Excluding Fascia Dimension     | 49 <sup>5</sup> / <sub>16</sub> " (705mm)                                                                                                                                                                                                                                                                                                                                                                                                                                                                      |
| Overall Unit Depth - Excluding Fascia Dimension | 22 <sup>9</sup> / <sub>16</sub> " (597mm)                                                                                                                                                                                                                                                                                                                                                                                                                                                                      |
| Oven Door Clearance                             | Upper Door: 22 <sup>13</sup> / <sub>16</sub> " (580mm)<br>Lower Door: 22 <sup>7</sup> / <sub>16</sub> " (570mm)                                                                                                                                                                                                                                                                                                                                                                                                |
| Overall Oven Interior Capacity                  | 4.63 cu.ft - 131.24 liters x per oven                                                                                                                                                                                                                                                                                                                                                                                                                                                                          |
| Overall Fascia Dimensions                       | 29 <sup>13</sup> / <sub>16</sub> " (757mm) W x 51 <sup>1</sup> / <sub>2</sub> " (1320.8mm) H x <sup>7</sup> / <sub>8</sub> " (23mm) D                                                                                                                                                                                                                                                                                                                                                                          |
| Built-In                                        |                                                                                                                                                                                                                                                                                                                                                                                                                                                                                                                |
| Minimum Cabinet Width                           | 28 <sup>1</sup> / <sub>2</sub> " (724mm)                                                                                                                                                                                                                                                                                                                                                                                                                                                                       |
| Minimum Cabinet Depth                           | 24" (610mm)                                                                                                                                                                                                                                                                                                                                                                                                                                                                                                    |
| Minimum Cabinet Opening Height                  | 51¹/ <sub>8</sub> " (1298mm)                                                                                                                                                                                                                                                                                                                                                                                                                                                                                   |
| Minimum Base Support                            | 342 lbs                                                                                                                                                                                                                                                                                                                                                                                                                                                                                                        |
| Additional Cut-outs Required                    | Venting Cut out required at base of cabinet (4" x 28" / 100 mm x 720 mm) in the bottom of the cabinet for power cord and ventilation and plumbing                                                                                                                                                                                                                                                                                                                                                              |
| Plumbing                                        |                                                                                                                                                                                                                                                                                                                                                                                                                                                                                                                |
| Plumbing Requirements                           | An Inline water filter, like activated carbon, is required to reduce mineral deposits. Do not connect to a Reverse Osmosis (RO) water system. Connect to a cold water supply only. Must be connected to a shut-off valve. The water shut-off valve must be accessible after installation. The water pressure must be between 14.5 and 145 psi (1 and 10 bars). If the pressure is higher, install a pressure-reducing valve. The supplied hose has a length of 4' 11" (1.5 m). The hose must not be shortened. |
| Plumbed Hose Connection                         | Supplied hose: flexible braided 4'11" (1.5m) with $^3/_8$ " O.D. fitting for connection to a shut-off valve                                                                                                                                                                                                                                                                                                                                                                                                    |
| Electrical                                      |                                                                                                                                                                                                                                                                                                                                                                                                                                                                                                                |
| Electrical Requirements                         | 208/240V 50A 60 Hz circuit                                                                                                                                                                                                                                                                                                                                                                                                                                                                                     |
| Power Cord                                      | Yes - NEMA 14-50 plug                                                                                                                                                                                                                                                                                                                                                                                                                                                                                          |
| Electrical Rating                               | 120/208V, 60 Hz 8500w<br>120/240V, 60 Hz 11000w                                                                                                                                                                                                                                                                                                                                                                                                                                                                |
| Total Amps                                      | 240V / 45.83A - 208V / 40.86A                                                                                                                                                                                                                                                                                                                                                                                                                                                                                  |
| Shipping                                        |                                                                                                                                                                                                                                                                                                                                                                                                                                                                                                                |
| Shipping Weight                                 | 380 lbs                                                                                                                                                                                                                                                                                                                                                                                                                                                                                                        |
| Shipping Dimensions                             | 32 <sup>7</sup> / <sub>8</sub> " W x 57 <sup>11</sup> / <sub>16</sub> " H x 30 <sup>1</sup> / <sub>2</sub> " L                                                                                                                                                                                                                                                                                                                                                                                                 |
| Support                                         |                                                                                                                                                                                                                                                                                                                                                                                                                                                                                                                |
| Call                                            | 800.843.7231                                                                                                                                                                                                                                                                                                                                                                                                                                                                                                   |
| 20/20                                           | ⁴2020technologies.com                                                                                                                                                                                                                                                                                                                                                                                                                                                                                          |