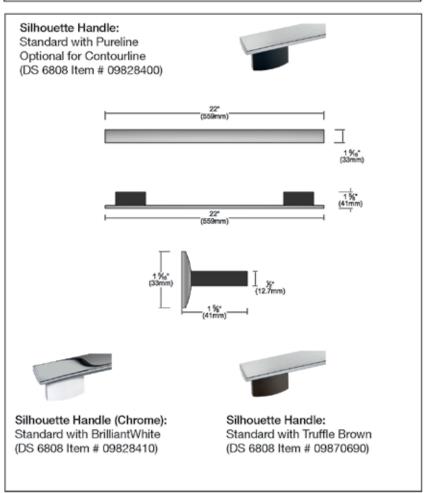

H 6780 BP2

### H 6780 BP2 Features:

- M Touch controls are both easy to operate and navigate. An intuitive swipe of the screen will quickly lead you to your desired selection
- · Self Clean Oven
- 19 Operating Modes including Moisture Plus (plumbed only) through increasing the humidity in the oven you can perfect your results e.g. crusty, glossy breads, juicy meats
- MasterChef Plus fully functional automatic programs to create 15 different types of bread at home
- MasterChef menu offers over 100 food types to cook to perfection
- Wireless Roast Probe for safe. easy handling and perfect roasting results
- Favorites up to 20 recipes
- Sabbath Program
- · CleanGlass Door
- TwinPower Fans provide optimum and even distribution of hot air
- Soft Open and Soft Close for an easier handling
- ComfortSwivel Handle moves with the motion of your wrist, creating a more ergonomic feel when opening and closing the oven door