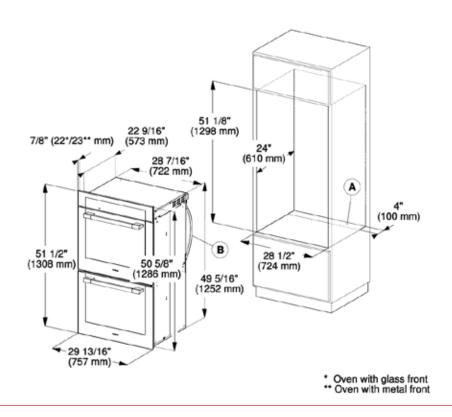

#### **INSTALLATION SPECIFICATIONS**

Front as shown installed

| SPECIFICATIONS                                  |                                                                                                                                                                                                                                                                                                                                                                                                                                                                                                                |
|-------------------------------------------------|----------------------------------------------------------------------------------------------------------------------------------------------------------------------------------------------------------------------------------------------------------------------------------------------------------------------------------------------------------------------------------------------------------------------------------------------------------------------------------------------------------------|
| H 6780 BP2 — Item 22688055USA                   |                                                                                                                                                                                                                                                                                                                                                                                                                                                                                                                |
| Overall Unit Width - Excluding Fascia Dimension | 28³/ <sub>8</sub> " (721mm)                                                                                                                                                                                                                                                                                                                                                                                                                                                                                    |
| Overall Height - Excluding Fascia Dimension     | 49 <sup>5</sup> / <sub>16</sub> " (705mm)                                                                                                                                                                                                                                                                                                                                                                                                                                                                      |
| Overall Unit Depth - Excluding Fascia Dimension | 22 <sup>9</sup> / <sub>16</sub> " (597mm)                                                                                                                                                                                                                                                                                                                                                                                                                                                                      |
| Oven Door Clearance                             | Upper Door: 22 <sup>13</sup> / <sub>16</sub> " (580mm)<br>Lower Door: 22 <sup>7</sup> / <sub>16</sub> " (570mm)                                                                                                                                                                                                                                                                                                                                                                                                |
| Overall Oven Interior Capacity                  | 4.63 cu.ft - 131.24 liters x per oven                                                                                                                                                                                                                                                                                                                                                                                                                                                                          |
| Overall Fascia Dimensions                       | 29 <sup>13</sup> / <sub>16</sub> " (757mm) W x 51 <sup>1</sup> / <sub>2</sub> " (1320.8mm) H x <sup>7</sup> / <sub>8</sub> " (23mm) D                                                                                                                                                                                                                                                                                                                                                                          |
| Built-In                                        |                                                                                                                                                                                                                                                                                                                                                                                                                                                                                                                |
| Minimum Cabinet Width                           | 28 <sup>1</sup> / <sub>2</sub> " (724mm)                                                                                                                                                                                                                                                                                                                                                                                                                                                                       |
| Minimum Cabinet Depth                           | 24" (610mm)                                                                                                                                                                                                                                                                                                                                                                                                                                                                                                    |
| Minimum Cabinet Opening Height                  | 51¹/ <sub>8</sub> " (1298mm)                                                                                                                                                                                                                                                                                                                                                                                                                                                                                   |
| Minimum Base Support                            | 342 lbs                                                                                                                                                                                                                                                                                                                                                                                                                                                                                                        |
| Additional Cut-outs Required                    | Venting Cut out required at base of cabinet (4" x 28" / 100 mm x 720 mm) in the bottom of the cabinet for power cord and ventilation and plumbing                                                                                                                                                                                                                                                                                                                                                              |
| Plumbing                                        |                                                                                                                                                                                                                                                                                                                                                                                                                                                                                                                |
| Plumbing Requirements                           | An Inline water filter, like activated carbon, is required to reduce mineral deposits. Do not connect to a Reverse Osmosis (RO) water system. Connect to a cold water supply only. Must be connected to a shut-off valve. The water shut-off valve must be accessible after installation. The water pressure must be between 14.5 and 145 psi (1 and 10 bars). If the pressure is higher, install a pressure-reducing valve. The supplied hose has a length of 4' 11" (1.5 m). The hose must not be shortened. |
| Plumbed Hose Connection                         | Supplied hose: flexible braided 4'11" (1.5m) with $^3/_8$ " O.D. fitting for connection to a shut-off valve                                                                                                                                                                                                                                                                                                                                                                                                    |
| Electrical                                      |                                                                                                                                                                                                                                                                                                                                                                                                                                                                                                                |
| Electrical Requirements                         | 208/240V 50A 60 Hz circuit                                                                                                                                                                                                                                                                                                                                                                                                                                                                                     |
| Power Cord                                      | Yes - NEMA 14-50 plug                                                                                                                                                                                                                                                                                                                                                                                                                                                                                          |
| Electrical Rating                               | 120/208V, 60 Hz 8500w<br>120/240V, 60 Hz 11000w                                                                                                                                                                                                                                                                                                                                                                                                                                                                |
| Total Amps                                      | 240V / 45.83A - 208V / 40.86A                                                                                                                                                                                                                                                                                                                                                                                                                                                                                  |
| Shipping                                        |                                                                                                                                                                                                                                                                                                                                                                                                                                                                                                                |
| Shipping Weight                                 | 380 lbs                                                                                                                                                                                                                                                                                                                                                                                                                                                                                                        |
| Shipping Dimensions                             | 32 <sup>7</sup> / <sub>8</sub> " W x 57 <sup>11</sup> / <sub>16</sub> " H x 30 <sup>1</sup> / <sub>2</sub> " L                                                                                                                                                                                                                                                                                                                                                                                                 |
| Support                                         |                                                                                                                                                                                                                                                                                                                                                                                                                                                                                                                |
| Call                                            | 800.843.7231                                                                                                                                                                                                                                                                                                                                                                                                                                                                                                   |
| 20/20                                           | ⁴2020technologies.com                                                                                                                                                                                                                                                                                                                                                                                                                                                                                          |