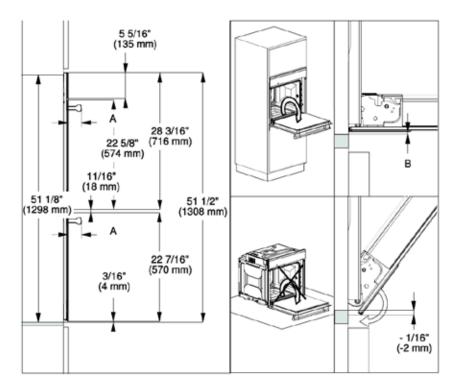

#### **INSTALLATION SPECIFICATIONS**

Installation Niche

Front Panel Details

| SPECIFICATIONS                                  |                                                                                                                                                                                                                                                                                                                                                                                                                                                                                                                |
|-------------------------------------------------|----------------------------------------------------------------------------------------------------------------------------------------------------------------------------------------------------------------------------------------------------------------------------------------------------------------------------------------------------------------------------------------------------------------------------------------------------------------------------------------------------------------|
| H 6780 BP2 — Item 22688055USA                   |                                                                                                                                                                                                                                                                                                                                                                                                                                                                                                                |
| Overall Unit Width - Excluding Fascia Dimension | 28³/ <sub>8</sub> " (721mm)                                                                                                                                                                                                                                                                                                                                                                                                                                                                                    |
| Overall Height - Excluding Fascia Dimension     | 49 <sup>5</sup> / <sub>16</sub> " (705mm)                                                                                                                                                                                                                                                                                                                                                                                                                                                                      |
| Overall Unit Depth - Excluding Fascia Dimension | 22 <sup>9</sup> / <sub>16</sub> " (597mm)                                                                                                                                                                                                                                                                                                                                                                                                                                                                      |
| Oven Door Clearance                             | Upper Door: 22 <sup>13</sup> / <sub>16</sub> " (580mm)<br>Lower Door: 22 <sup>7</sup> / <sub>16</sub> " (570mm)                                                                                                                                                                                                                                                                                                                                                                                                |
| Overall Oven Interior Capacity                  | 4.63 cu.ft - 131.24 liters x per oven                                                                                                                                                                                                                                                                                                                                                                                                                                                                          |
| Overall Fascia Dimensions                       | 29 <sup>13</sup> / <sub>16</sub> " (757mm) W x 51 <sup>1</sup> / <sub>2</sub> " (1320.8mm) H x <sup>7</sup> / <sub>8</sub> " (23mm) D                                                                                                                                                                                                                                                                                                                                                                          |
| Built-In                                        |                                                                                                                                                                                                                                                                                                                                                                                                                                                                                                                |
| Minimum Cabinet Width                           | 28 <sup>1</sup> / <sub>2</sub> " (724mm)                                                                                                                                                                                                                                                                                                                                                                                                                                                                       |
| Minimum Cabinet Depth                           | 24" (610mm)                                                                                                                                                                                                                                                                                                                                                                                                                                                                                                    |
| Minimum Cabinet Opening Height                  | 51¹/ <sub>8</sub> " (1298mm)                                                                                                                                                                                                                                                                                                                                                                                                                                                                                   |
| Minimum Base Support                            | 342 lbs                                                                                                                                                                                                                                                                                                                                                                                                                                                                                                        |
| Additional Cut-outs Required                    | Venting Cut out required at base of cabinet (4" x 28" / 100 mm x 720 mm) in the bottom of the cabinet for power cord and ventilation and plumbing                                                                                                                                                                                                                                                                                                                                                              |
| Plumbing                                        |                                                                                                                                                                                                                                                                                                                                                                                                                                                                                                                |
| Plumbing Requirements                           | An Inline water filter, like activated carbon, is required to reduce mineral deposits. Do not connect to a Reverse Osmosis (RO) water system. Connect to a cold water supply only. Must be connected to a shut-off valve. The water shut-off valve must be accessible after installation. The water pressure must be between 14.5 and 145 psi (1 and 10 bars). If the pressure is higher, install a pressure-reducing valve. The supplied hose has a length of 4' 11" (1.5 m). The hose must not be shortened. |
| Plumbed Hose Connection                         | Supplied hose: flexible braided 4'11" (1.5m) with $^3/_8$ " O.D. fitting for connection to a shut-off valve                                                                                                                                                                                                                                                                                                                                                                                                    |
| Electrical                                      |                                                                                                                                                                                                                                                                                                                                                                                                                                                                                                                |
| Electrical Requirements                         | 208/240V 50A 60 Hz circuit                                                                                                                                                                                                                                                                                                                                                                                                                                                                                     |
| Power Cord                                      | Yes - NEMA 14-50 plug                                                                                                                                                                                                                                                                                                                                                                                                                                                                                          |
| Electrical Rating                               | 120/208V, 60 Hz 8500w<br>120/240V, 60 Hz 11000w                                                                                                                                                                                                                                                                                                                                                                                                                                                                |
| Total Amps                                      | 240V / 45.83A - 208V / 40.86A                                                                                                                                                                                                                                                                                                                                                                                                                                                                                  |
| Shipping                                        |                                                                                                                                                                                                                                                                                                                                                                                                                                                                                                                |
| Shipping Weight                                 | 380 lbs                                                                                                                                                                                                                                                                                                                                                                                                                                                                                                        |
| Shipping Dimensions                             | 32 <sup>7</sup> / <sub>8</sub> " W x 57 <sup>11</sup> / <sub>16</sub> " H x 30 <sup>1</sup> / <sub>2</sub> " L                                                                                                                                                                                                                                                                                                                                                                                                 |
| Support                                         |                                                                                                                                                                                                                                                                                                                                                                                                                                                                                                                |
| Call                                            | 800.843.7231                                                                                                                                                                                                                                                                                                                                                                                                                                                                                                   |
| 20/20                                           | ⁴2020technologies.com                                                                                                                                                                                                                                                                                                                                                                                                                                                                                          |