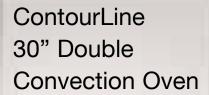

H 6780 BP2

### H 6780 BP2 Features:

- M Touch controls are both easy to operate and navigate. An intuitive swipe of the screen will quickly lead you to your desired selection
- · Self Clean Oven
- 19 Operating Modes including Moisture Plus (plumbed only) through increasing the humidity in the oven you can perfect your results e.g. crusty, glossy breads, juicy meats
- MasterChef Plus fully functional automatic programs to create 15 different types of bread at home
- MasterChef menu offers over 100 food types to cook to perfection
- Wireless Roast Probe for safe. easy handling and perfect roasting results
- Favorites up to 20 recipes
- Sabbath Program
- · CleanGlass Door
- TwinPower Fans provide optimum and even distribution of hot air
- Soft Open and Soft Close for an easier handling
- ComfortSwivel Handle moves with the motion of your wrist, creating a more ergonomic feel when opening and closing the oven door