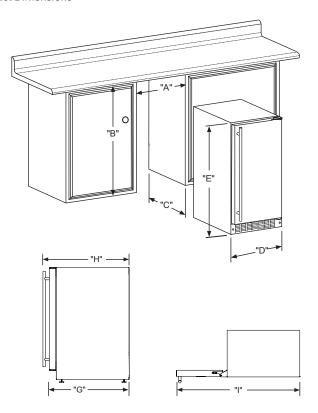

## Rough-In Dimensions

| A. Rough-In Width  | 15"                |  |
|--------------------|--------------------|--|
| B. Rough-In Height | 24 3/8" to 25 3/8" |  |
| C. Rough-In Depth  | 24"                |  |

## **Product Dimensions**

| D. Width                  | 14 7/8"                     |           |
|---------------------------|-----------------------------|-----------|
| E. Height                 | 24 1/8 to 25 1/8            |           |
| F. Depth                  | 19 23/32"                   |           |
| C Donath to Front of Door | Solid Door                  | 21 25/32" |
| G. Depth to Front of Door | Overlay Door                | NA        |
| H. Depth to Handle        | 23 11/16' (Stainless Steel) |           |
| I. Depth with door at 90° | Solid Door                  | 35 5/8"   |
|                           | Overlay Door                | NA        |