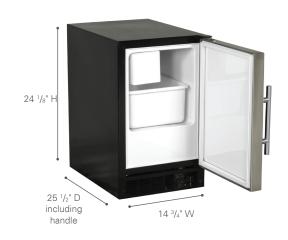

## Rough-In Dimensions

| A. Rough-In Width  | 15"                |  |
|--------------------|--------------------|--|
| B. Rough-In Height | 24 3/8" to 25 3/8" |  |
| C. Rough-In Depth  | 24"                |  |

## **Product Dimensions**

| D. Width                  | 14 7/8"                     |           |
|---------------------------|-----------------------------|-----------|
| E. Height                 | 24 1/8 to 25 1/8            |           |
| F. Depth                  | 19 23/32"                   |           |
| C Donath to Front of Door | Solid Door                  | 21 25/32" |
| G. Depth to Front of Door | Overlay Door                | NA        |
| H. Depth to Handle        | 23 11/16' (Stainless Steel) |           |
| I. Depth with door at 90° | Solid Door                  | 35 5/8"   |
|                           | Overlay Door                | NA        |