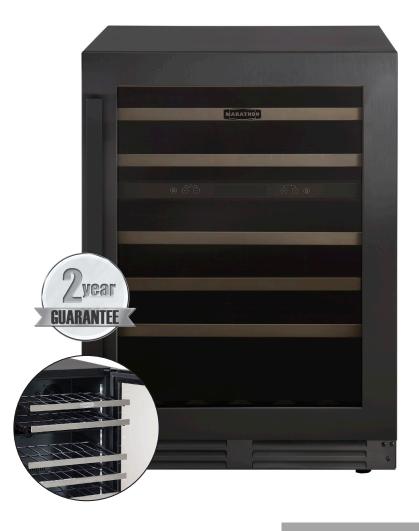

## **MWC56-DBLS**

24" BUILT-IN BLACK STEEL DUAL ZONE WINE COOLER

- 1 Up to 46 bottle capacity
- 5 full extension glide-out ball bearing shelves
- Automatic gradual white LED light illumination
- High performance and quiet Embraco compressor
- Triple pane glass door with Argon gas filling for condensation control
- Durable copper evaporator to improve product lifespan & operation efficiency

|                            | Features                                      |
|----------------------------|-----------------------------------------------|
| Configuration              | Dual zone                                     |
| Capacity                   | Up to 46 bottle capacity                      |
| Door                       | Triple pane glass door with Ar gas            |
| Door Hinge                 | Zero Clearance                                |
| Shelves                    | 5 Full extension shelves                      |
| Stainless Steel Shelf trim | $\checkmark$                                  |
| Reversible Door            | ✓                                             |
| Temperature Range          | Upper zone : 5°C-12°C   Lower zone: 12°C-20°C |
| Interior Light             | Gradual automatic LED light when opened       |
| Door Alarm                 | $\checkmark$                                  |
| Carbon filter              | ✓                                             |
| Kick Plate                 | Pro Grill Design                              |
| Quiet Operating            | 42 dBa                                        |
| Dimensions (WxDxH)         | 23 5/8" x 23 7/8" x 34 1/4"                   |