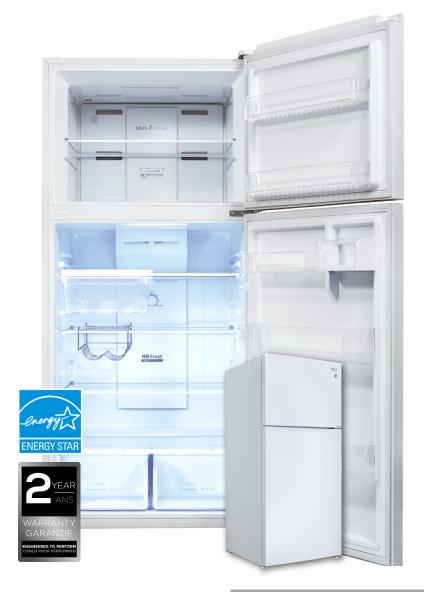

## **MFF184W**

18.1 CU.FT. FROST FREE REFRIGERATOR WITH INVERTER COMPRESSOR

- 3 easy-clean tempered glass spill-proof shelves
- 2 Bright LED interior light
- 3 Multi-Air-Flow frost free operation
- 4 Convenient chrome hanging wine rack
- Convenient Deli Drawer to keep meats and cheese fresher longer
- Clear door bins and gallon door storage
- 7 INVERTER 1

An inverter is used to control the speed of the compressor making it considerably more energy efficient and quieter compared to traditional compressors.

|                                | Features                                       |
|--------------------------------|------------------------------------------------|
| Configuration                  | Top Mount Refrigerator                         |
| Total Capacity                 | 18.1 cu.ft.                                    |
| Defrost Type                   | Multi-Air-Flow Frost Free                      |
| Inverter Technology            | $\checkmark$                                   |
| Vegetable / Fruit Crisper(s)   | 2 transparent humidity controlled crispers     |
| Tempered Glass Shelves         | 3 adjustable tempered glass shelves            |
| Deli drawer                    | ✓                                              |
| Wine Rack                      | 2-bottle chrome wine rack included             |
| Interior Light                 | Bright and energy efficient LED interior Light |
| Ice maker ready (not included) | ✓                                              |
| Energy Star Certified          | ✓                                              |
| Colour                         | White (W)                                      |
| Dimensions (WxDxH)             | 29 3/4" x 30 1/8" x 66 1/8"                    |