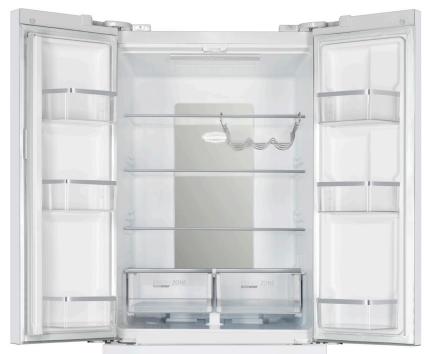

## MFF180WFD-1

French door bottom mount frost free refrigerator

- 1 3 tempered glass shelves
- 2 Bright LED interior light
- 3 Multi-Air-Flow frost free operation
- 4 Convenient chrome hanging wine rack
- 5 Transparent door bins

An inverter is used to control the speed of the compressor making it considerably more energy efficient and quieter compared to traditional compressors.

|                              | Features                                       |
|------------------------------|------------------------------------------------|
| Configuration                | French Door Bottom mount Refrigerator          |
| Total Capacity               | 18 cu.ft.                                      |
| Defrost Type                 | Multi-Air-Flow Frost Free                      |
| Inverter Technology          | ✓                                              |
| Vegetable / Fruit Crisper(s) | 2 transparent humidity controlled crispers     |
| Tempered Glass Shelves       | 3 adjustable tempered glass shelves            |
| Wine Rack                    | 3-bottle chrome wine rack                      |
| Interior Light               | Bright and energy efficient LED interior Light |
| Ice maker ready              | ✓                                              |
| Energy Star Certified        | ✓                                              |
| Colour                       | White (WFD)                                    |
| Dimensions (WxDxH)           | 29 7/8" x 29 3/16" x 70 1/8"                   |