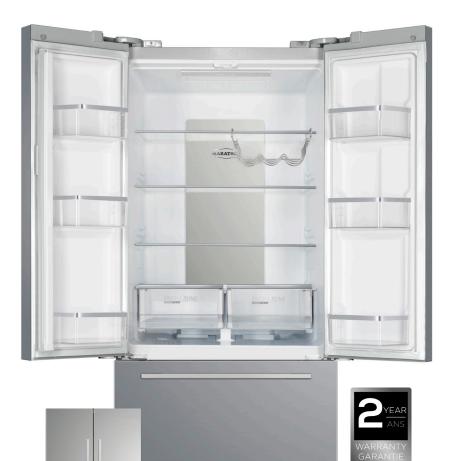

## MFF180SSFD-1

French door bottom mount frost free refrigerator

- 1 3 tempered glass shelves
- 2 Bright LED interior light
- 3 Multi-Air-Flow frost free operation
- 4 Convenient chrome hanging wine rack
- 5 Transparent door bins
- 6 INVERTER TO TECHNOLOGY

An inverter is used to control the speed of the compressor making it considerably more energy efficient and quieter compared to traditional compressors.

| 4                            | Features                                       |
|------------------------------|------------------------------------------------|
| Configuration                | French Door Bottom mount Refrigerator          |
| Total Capacity               | 18 cu.ft.                                      |
| Defrost Type                 | Multi-Air-Flow Frost Free                      |
| Inverter Technology          | $\checkmark$                                   |
| Vegetable / Fruit Crisper(s) | 2 transparent humidity controlled crispers     |
| Tempered Glass Shelves       | 3 adjustable tempered glass shelves            |
| Wine Rack                    | 3-bottle chrome wine rack                      |
| Interior Light               | Bright and energy efficient LED interior Light |
| Ice maker ready              | ✓                                              |
| Energy Star Certified        | $\checkmark$                                   |
| Colour                       | Stainless Steel (SSFD)                         |
| Dimensions (WxDxH)           | 29 7/8" x 29 3/16" x 70 1/8"                   |