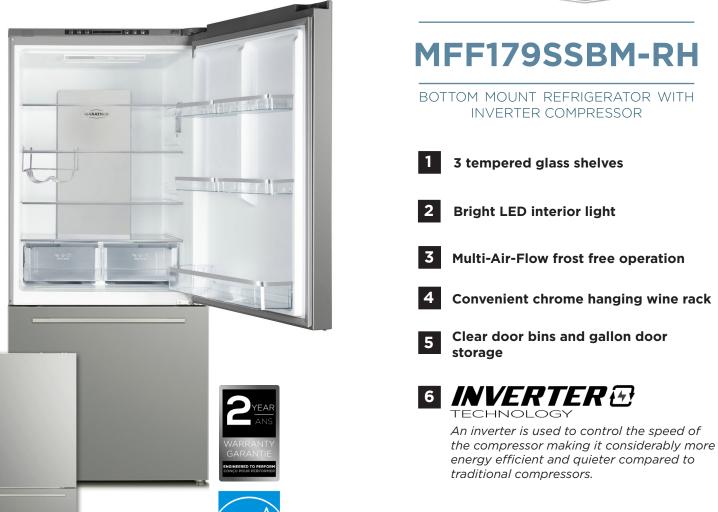

## STIRLING MARATHON

| w.                           |                                                |
|------------------------------|------------------------------------------------|
|                              | Features                                       |
| Configuration                | Bottom Mount Refrigerator                      |
| Total Capacity               | 17.9 cu.ft.                                    |
| Defrost Type                 | Multi-Air-Flow Frost Free                      |
| Inverter Technology          | $\checkmark$                                   |
| Vegetable / Fruit Crisper(s) | 2 transparent humidity controlled crispers     |
| Tempered Glass Shelves       | 3 adjustable tempered glass shelves            |
| Door opening                 | Right Hinge (RH)                               |
| Wine Rack                    | 2-bottle chrome wine rack included             |
| Interior Light               | Bright and energy efficient LED interior Light |
| Ice maker ready              | $\checkmark$                                   |
| Energy Star Certified        | $\checkmark$                                   |
| Colour                       | Stainless Steel (SSBM)                         |
| Dimensions (WxDxH)           | 29 15/16" x 29 3/16" x 70 1/8"                 |
|                              |                                                |