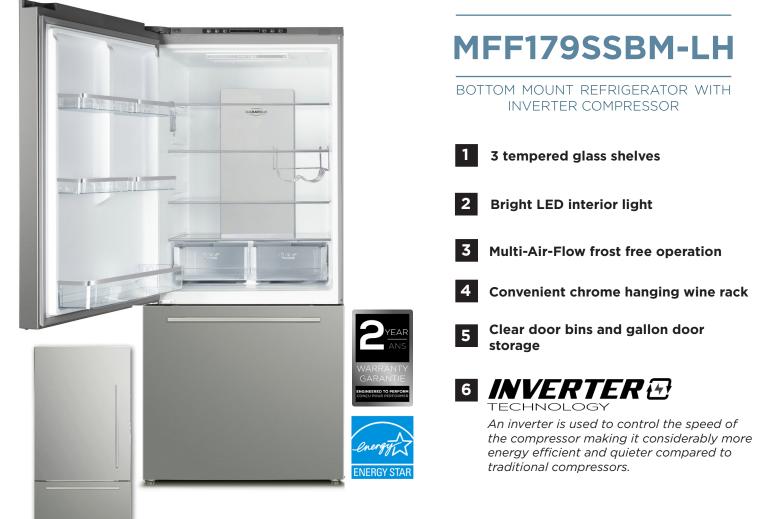

## STIRLING MARATHON

Engineered to Perform

|                              | Features                                       |
|------------------------------|------------------------------------------------|
| Configuration                | Bottom Mount Refrigerator                      |
| Total Capacity               | 17.9 cu.ft.                                    |
| Defrost Type                 | Multi-Air-Flow Frost Free                      |
| Inverter Technology          | $\checkmark$                                   |
| Vegetable / Fruit Crisper(s) | 2 transparent humidity controlled crispers     |
| Tempered Glass Shelves       | 3 adjustable tempered glass shelves            |
| Door opening                 | Left Hinge (LH)                                |
| Wine Rack                    | 2-bottle chrome wine rack included             |
| Interior Light               | Bright and energy efficient LED interior Light |
| Ice maker ready              | $\checkmark$                                   |
| Energy Star Certified        | $\checkmark$                                   |
| Colour                       | Stainless Steel (SSBM)                         |
| Dimensions (WxDxH)           | 29 15/16" x 29 3/16" x 70 1/8"                 |
|                              |                                                |