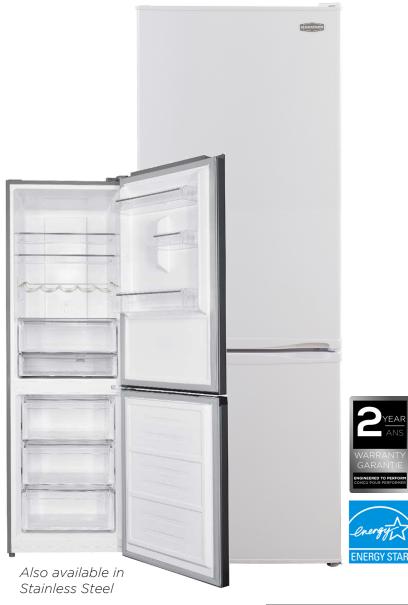

## MFF115WBM MFF115SSBM

Frost Free Bottom Mount Refrigerator

- 1 2 tempered glass shelves
- 2 Bright LED interior light
- 3 Multi-Air-Flow frost free operation
- 4 Convenient chrome hanging wine rack
- 5 Full Length Deli Drawer
- 6 Transparent door bins
- **7** 3 Transparent Freezer Drawer Bins

|                                 | Features                                       |
|---------------------------------|------------------------------------------------|
| Configuration                   | Bottom mount refrigerator                      |
| Total Capacity                  | 11.5 cu.ft.                                    |
| Defrost Type                    | Multi-Air-Flow Frost Free                      |
| Transparent Freezer Drawer Bins | 3 transparent                                  |
| Vegetable / Fruit Crisper(s)    | 1 transparent                                  |
| Tempered Glass Shelves          | 2 adjustable tempered glass shelves            |
| Wine Rack                       | Full bottle chrome wine rack                   |
| Interior Light                  | Bright and energy efficient LED interior Light |
| Energy Star Certified           | ✓                                              |
| Colour                          | White (WBM)   Stainless Steel (SSBM)           |
| Dimensions (WxDxH)              | 23 5/8" X 26 3/16" X 72 7/16"                  |