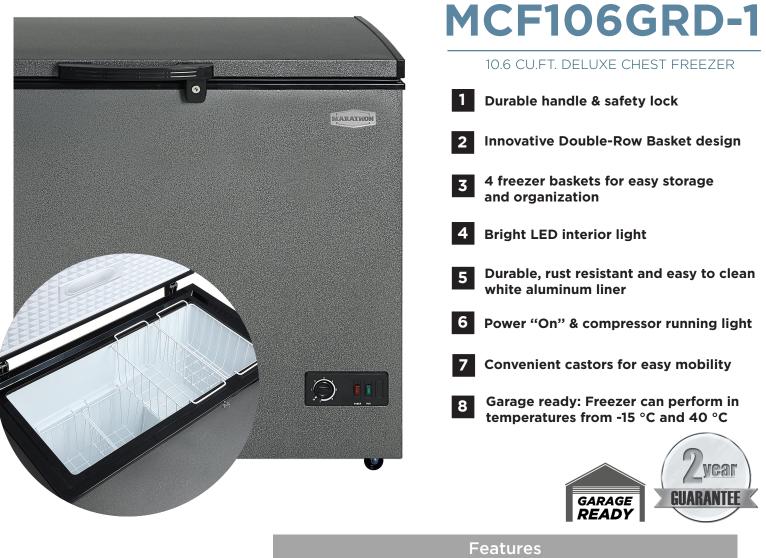

## STIRLING MARATHON Engineered to Perform

| Total capacity           |          |
|--------------------------|----------|
| Defrost Type             |          |
| Wire Baskets             |          |
| Interior Liner           | Durable  |
| Castors                  |          |
| Handle Type              |          |
| Convenient defrost drain |          |
| Interior Light           |          |
| Garage Ready             |          |
| Colour                   | Unique d |
| Dimensions (WxDxH)       |          |
|                          |          |

|  | itu |  |  |
|--|-----|--|--|
|  |     |  |  |
|  |     |  |  |
|  |     |  |  |
|  |     |  |  |
|  |     |  |  |

| u.ft. |
|-------|
|       |

Manual

4 with Double-Row Basket

e, rust resistant and easy to clean white aluminum liner

Heavy duty handle with safety lock

 $\checkmark$ 

LED ✓

durable granite finish cabinet with charcoal grey accent

43" x 26" x 33"