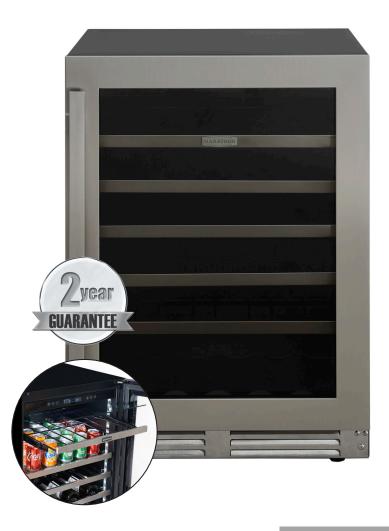

## MBWC56-SS

24" STAINLESS STEEL BUILT-IN CONVERTIBLE BEVERAGE & WINE COOLER

- 1 Up to 48 bottle capacity or 30 bottles + 24 cans
- 5 full extension glide-out ball bearing shelves
- Automatic gradual white LED light illumination
- High performance and quiet Embraco compressor
- Triple pane glass door with Argon gas filling for condensation control
- Durable copper evaporator
  to improve product
  lifespan & operation
  efficiency

  building

|                            | Features                                         |
|----------------------------|--------------------------------------------------|
| Configuration              | Single zone                                      |
| Capacity                   | Up to 48 bottle capacity or 30 bottles + 24 cans |
| Door                       | Triple pane glass door with Ar gas               |
| Door Hinge                 | Zero Clearance                                   |
| Shelves                    | 5 Full extension shelves   with 2 glass inlets   |
| Stainless Steel Shelf trim | ✓                                                |
| Reversible Door            | ✓                                                |
| Temperature Range          | 2°C-20°C                                         |
| Interior Light             | Gradual automatic LED light when opened          |
| Door Alarm                 | ✓                                                |
| Carbon filter              | ✓                                                |
| Kick Plate                 | Pro Grill Design                                 |
| Quiet Operating            | 42 dBa                                           |
| Dimensions (WxDxH)         | 23 5/8" x 23 7/8" x 34 1/4"                      |