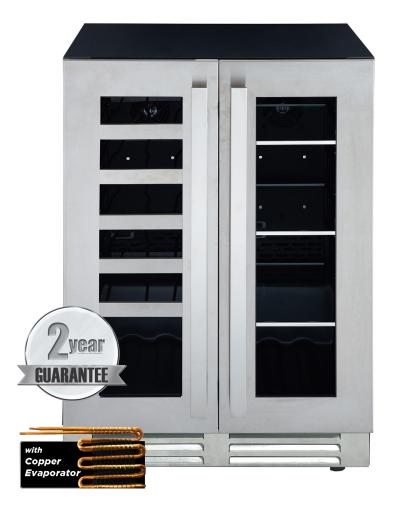

## MBWC56-FDSS

24" Stainless Steel French Door Dual Zone Beverage Cooler

- 1 Up to 19 bottle & 58 can capacity
- 5 full extension glide-out ball bearing shelves (left section) and 3 pull out tempered glass shelves (right section)
- Automatic gradual white LED light illumination
- High performance and quiet Embraco compressor
- Triple pane glass door with Argon gas filling for condensation control
- 6 Durable copper evaporator to improve product lifespan & operation efficiency

|                            | Features                                                         |
|----------------------------|------------------------------------------------------------------|
| Configuration              | French door                                                      |
| Capacity                   | Up to 19 Wine bottles (left side)   58 can capacity (right side) |
| Door                       | Triple pane glass door with Ar gas                               |
| Door Hinge                 | Zero Clearance                                                   |
| Shelves (Wine section)     | Black Metal   5 Full extension glide out                         |
| Shelves (Beverage section) | 3 pull out tempered glass shelves                                |
| Stainless Steel Shelf trim | ✓                                                                |
| Temperature Range          | Wine zone: 5°C-20°C   Beverage zone: 2°C-20°C                    |
| Interior Light             | Automatic White LED light when opened                            |
| Door Alarm                 | ✓                                                                |
| Carbon filter              | ✓                                                                |
| Kick Plate                 | Pro Grill Design                                                 |
| Quiet Operating            | Embraco compressor   42 dBa                                      |
| Dimensions (WxDxH)         | 23 7/16" x 22 5/8" x 34 1/4"                                     |