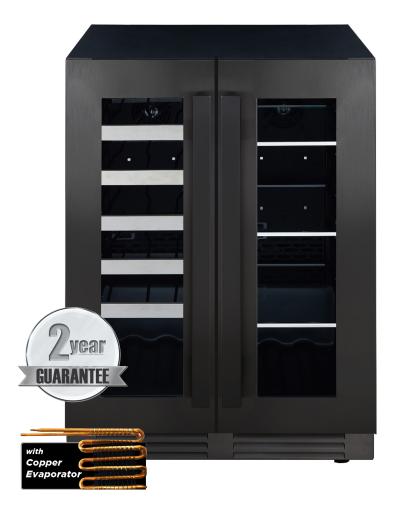

## MBWC56-FDBLS

24" Black Steel French Door Dual Zone Beverage Cooler

- 1 Up to 19 bottle & 58 can capacity
- 5 full extension glide-out ball bearing shelves (left section) and 3 pull out tempered glass shelves (right section)
- Automatic gradual white LED light illumination
- High performance and quiet Embraco compressor
- Triple pane glass door with Argon gas filling for condensation control
- Durable copper evaporator to improve product lifespan & operation efficiency

|                            | Features                                                         |
|----------------------------|------------------------------------------------------------------|
| Configuration              | French door                                                      |
| Capacity                   | Up to 19 Wine bottles (left side)   58 can capacity (right side) |
| Door                       | Triple pane glass door with Ar gas                               |
| Door Hinge                 | Zero Clearance                                                   |
| Shelves (Wine section)     | Black Metal   5 Full extension glide out                         |
| Shelves (Beverage section) | 3 pull out tempered glass shelves                                |
| Stainless Steel Shelf trim | ✓                                                                |
| Temperature Range          | Wine zone : 5°C-20°C   Beverage zone: 2°C-20°C                   |
| Interior Light             | Automatic White LED light when opened                            |
| Door Alarm                 | ✓                                                                |
| Carbon filter              | ✓                                                                |
| Kick Plate                 | Pro Grill Design                                                 |
| Quiet Operating            | Embraco compressor   42 dBa                                      |
| Dimensions (WxDxH)         | 23 7/16" x 22 5/8" x 34 1/4"                                     |