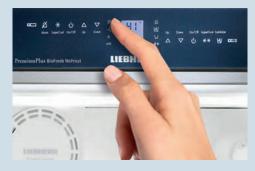

LED

**Electronic Display:** Our intuitive electronic touch control panel ensures all functions are easy and convenient to use as well as guarantees that the settings selected remain accurate and constant.