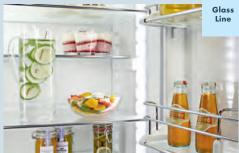

**GlassLine:** The elegant yet tough GlassLine shelves are scratch resistant and easy to clean as well as dishwasher safe. The space-saving shelves are designed for organization and are completely adjustable to suit your needs and the contents of the refrigerator; additionally the lighting shines through for a brighter interior.