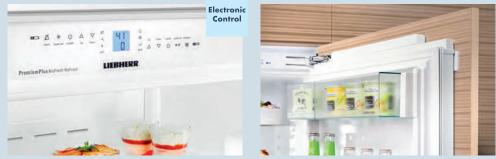

**LED:** Distinctive LED light columns are integrated

into both sides of the compartment liner. Inside the

columns are numerous cool LED lights that ensure

uniform lighting throughout the interior.

**DuoCooling:** The dual refrigeration system creates optimal conditions in both the refrigerator and freezer which lengthens the shelf life of food items for a healthier lifestyle. This technology also preserves the flavor and texture of foods since there is no transfer of unwanted air, moisture or food aroma between the two compartments.

LED

**Electronic Display:** Our intuitive electronic touch control panel ensures all functions are easy and convenient to use as well as guarantees that the settings selected remain accurate and constant.

**GlassLine:** The elegant yet tough GlassLine shelves are scratch resistant and easy to clean as well as dishwasher safe. The space-saving shelves are designed for organization and are completely adjustable to suit your needs and the contents of the refrigerator; additionally the lighting shines through for a brighter interior.