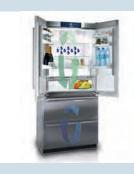

**LED:** Distinctive LED light columns are integrated

into both sides of the compartment liner. Inside the

columns are numerous cool LED lights that ensure

uniform lighting throughout the interior.

**DuoCooling:** The dual refrigeration system creates optimal conditions in both the refrigerator and freezer which lengthens the shelf life of food items for a healthier lifestyle. This technology also preserves the flavor and texture of foods since there is no transfer of unwanted air, moisture or food aroma between the two compartments.