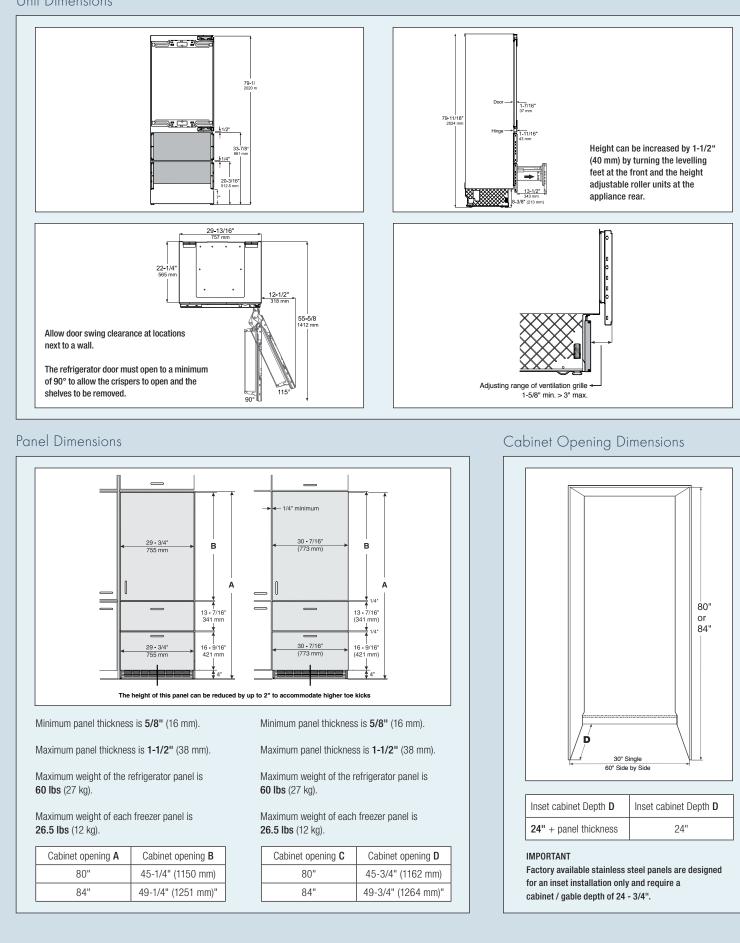

### Diagrams

1413 2 ......

41

### Unit Dimensions



# Liebherr HC 1540 Fully Integrated/Seamless





## **Fully Integrated/Seamless**

The **HC 1540** model is perfect for a seamless design because it is cleverly concealed behind cabinet doors. With a fully integrated door-on-door system that incorporates strong hinges for a convenient closing of doors even when fully loaded. Double freezer drawers mounted on smooth telescopic rails offer more than 4 cubic feet of storage space and the drawer system offers convenient handling and viewing of food stored. A water connection is not needed for the lceMaker thanks to a well appointed 1.5 liter internal water tank that is conveniently removable for filtered water to produce ample pure crescent ice.

#### Fully Integrated/Seamless

| Total Gross/net capacity cu.ft. (I)  |
|---------------------