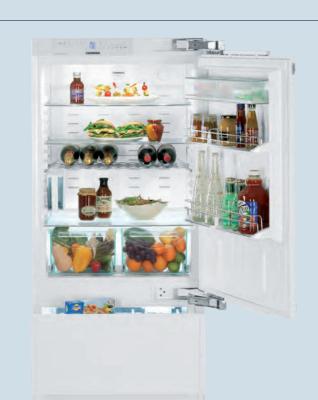

## **Fully Integrated/Seamless**

The **HC 1540** model is perfect for a seamless design because it is cleverly concealed behind cabinet doors. With a fully integrated door-on-door system that incorporates strong hinges for a convenient closing of doors even when fully loaded. Double freezer drawers mounted on smooth telescopic rails offer more than 4 cubic feet of storage space and the drawer system offers convenient handling and viewing of food stored. A water connection is not needed for the lceMaker thanks to a well appointed 1.5 liter internal water tank that is conveniently removable for filtered water to produce ample pure crescent ice.

**GlassLine:** The elegant yet tough GlassLine shelves are scratch resistant and easy to clean as well as dishwasher safe. The space-saving shelves are designed for organization and are completely adjustable to suit your needs and the contents of the refrigerator; additionally the lighting shines through for a brighter interior.