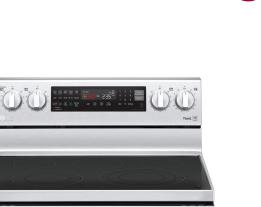

### LREL6325

6.3 cu. ft. Electric Convection Smart Range with InstaView<sup>™</sup> and AirFry

# **KEY FEATURES**

ThinQ<sup>®</sup> & Proactive Customer Care **True Convection** 

6.3 cu.ft Large Capacity

3-in-1 Element (12")

EasyClean® & Self Clean

Stainless Trim Cooktop

AVAILABLE COLORS

SMUDGE RESISTANT STAINLESS STEEL