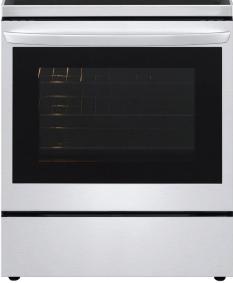

### LREL6325

6.3 cu. ft. Electric Convection Smart Range with InstaView<sup>™</sup> and AirFry

# **KEY FEATURES**

ThinQ<sup>®</sup> & Proactive Customer Care **True Convection** 

6.3 cu.ft Large Capacity

3-in-1 Element (12")

EasyClean® & Self Clean

Stainless Trim Cooktop

AVAILABLE COLORS

SMUDGE RESISTANT STAINLESS STEEL