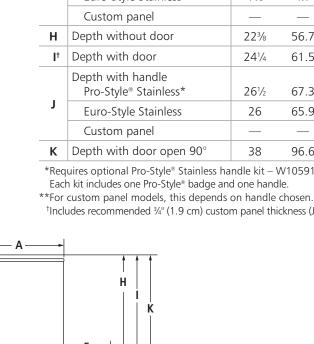

#### DIMENSIONS AS INSTALLED

| MODEL #                                                         |                                                          | JIM158XYR<br>JIM159XYR<br>JIM158XYC<br>JIM159XYC |      |  |
|-----------------------------------------------------------------|----------------------------------------------------------|--------------------------------------------------|------|--|
|                                                                 |                                                          | in                                               | cm   |  |
| <b>A</b> *                                                      | Height to top of door (min.)                             | 33¾                                              | 85.6 |  |
|                                                                 | Height to top of handle (min.)<br>Pro-Style® Stainless** | 31¾                                              | 80.6 |  |
| В*                                                              | Euro-Style Stainless                                     | 31½                                              | 79.9 |  |
|                                                                 | Custom panel                                             | †                                                | t    |  |
| <b>C</b> *                                                      | Height to top of grille (min.)                           | 4                                                | 10.1 |  |
| D*                                                              | Height of recessed ice machine (min.)                    | 33¾                                              | 85.7 |  |
| Е                                                               | Depth with door open 90° (min.)                          | 38                                               | 96.6 |  |
|                                                                 | Depth with handle (min.)<br>Pro-Style® Stainless**       | 26½                                              | 67.3 |  |
| F                                                               | Euro-Style Stainless                                     | 26                                               | 65.9 |  |
|                                                                 | Custom panel                                             | †                                                | †    |  |
| G                                                               | Depth with door (min.)                                   | 241/4                                            | 61.5 |  |
| u                                                               | Depth with custom panel (min.) <sup>‡</sup>              | 25                                               | 63.5 |  |
| Н                                                               | Depth without door (min.)                                | 223//8                                           | 56.7 |  |
| ı                                                               | Depth of grille (min.)                                   | 203//8                                           | 51.8 |  |
| *Add 1" (2.5 cm) to the height dimension when leveling legs are |                                                          |                                                  |      |  |

<sup>&</sup>lt;sup>†</sup>For custom panel models, this depends on handle chosen.

 $<sup>^{\</sup>ddagger}$  Includes recommended  $^{3}\!\!/\!_{u}$  (1.9 cm) custom panel thickness (JIM158XYC, JIM159XYC).