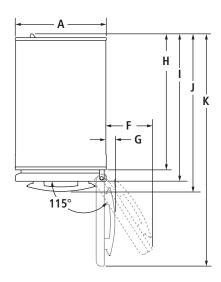

#### DIMENSIONS AS INSTALLED

| MODEL #                                                         |                                                          | JIM158XYR<br>JIM159XYR<br>JIM158XYC<br>JIM159XYC |      |  |
|-----------------------------------------------------------------|----------------------------------------------------------|--------------------------------------------------|------|--|
|                                                                 |                                                          | in                                               | cm   |  |
| <b>A</b> *                                                      | Height to top of door (min.)                             | 33¾                                              | 85.6 |  |
|                                                                 | Height to top of handle (min.)<br>Pro-Style® Stainless** | 31¾                                              | 80.6 |  |
| В*                                                              | Euro-Style Stainless                                     | 31½                                              | 79.9 |  |
|                                                                 | Custom panel                                             | †                                                | t    |  |
| <b>C</b> *                                                      | Height to top of grille (min.)                           | 4                                                | 10.1 |  |
| D*                                                              | Height of recessed ice machine (min.)                    | 33¾                                              | 85.7 |  |
| Е                                                               | Depth with door open 90° (min.)                          | 38                                               | 96.6 |  |
|                                                                 | Depth with handle (min.)<br>Pro-Style® Stainless**       | 26½                                              | 67.3 |  |
| F                                                               | Euro-Style Stainless                                     | 26                                               | 65.9 |  |
|                                                                 | Custom panel                                             | †                                                | †    |  |
| G                                                               | Depth with door (min.)                                   | 241/4                                            | 61.5 |  |
| u                                                               | Depth with custom panel (min.) <sup>‡</sup>              | 25                                               | 63.5 |  |
| Н                                                               | Depth without door (min.)                                | 223//8                                           | 56.7 |  |
| ı                                                               | Depth of grille (min.)                                   | 203//8                                           | 51.8 |  |
| *Add 1" (2.5 cm) to the height dimension when leveling legs are |                                                          |                                                  |      |  |

<sup>\*</sup>Add 1" (2.5 cm) to the height dimension when leveling legs are fully extended.

<sup>\*\*</sup>Requires optional Pro-Style® Stainless handle kit – W10591217. Each kit includes one Pro-Style® badge and one handle.

<sup>&</sup>lt;sup>†</sup>For custom panel models, this depends on handle chosen.

 $<sup>^{\</sup>ddagger}$  Includes recommended  $^{3}\!\!/\!_{u}$  (1.9 cm) custom panel thickness (JIM158XYC, JIM159XYC).