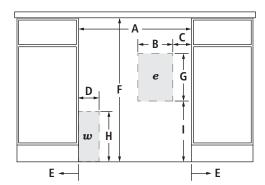

### OPENING/CLEARANCE DIMENSIONS

**FRONT VIEW** 

**SIDE VIEW** 

**BACK VIEW** 

| MO | DEL #                                                                                          | JIM15<br>JIM15<br>JIM15<br>JIM15 | 9XYR<br>8XYC |
|----|------------------------------------------------------------------------------------------------|----------------------------------|--------------|
|    |                                                                                                | in                               | cm           |
| Α  | Width (min.)                                                                                   | 15                               | 38.1         |
|    | Width without hinge side spacer option (min.)                                                  | 15                               | 38.1         |
|    | Width with hinge side spacer option (min.)                                                     | 15¾*                             | 40.0*        |
| В  | Width of outlet location                                                                       | 6                                | 15.0         |
| С  | Outlet location – distance from side                                                           | 1                                | 2.5          |
| D  | Width of water connection location                                                             | 31/2                             | 8.9          |
| E  | Minimum width from hinged side of ice machine to fixed wall – door open 90°                    | 2                                | 5.1          |
|    | Minimum width from hinged side of ice machine to fixed wall – door fully open 180° (JIM158XYR) | 131/4                            | 33.7         |
|    | Minimum width from hinged side of ice machine to fixed wall – door fully open 118° (JIM158XYC) | 67//8                            | 17.4         |
| F  | Height (min.)                                                                                  | 34                               | 86.4         |
| G  | Height of outlet location                                                                      | 8                                | 20.3         |
| Н  | Height of water connection location                                                            | 9                                | 22.9         |
| I  | Outlet location – distance from bottom                                                         | 12                               | 30.5         |
| J  | Depth of cabinet (min.)                                                                        | 24                               | 61.0         |
| K  | Water line location – distance from side                                                       | 23/4                             | 7.0          |
| L  | Power supply – distance from side                                                              | 3⅓                               | 9.3          |
| М  | Drain hose – distance from side (no pump)                                                      | 3¾                               | 8.7          |
|    | Drain hose – distance from side (with pump)                                                    | 53/4                             | 14.6         |
| N  | Power supply – distance from bottom                                                            | 11//8                            | 2.9          |
| 0  | Drain hose – distance from bottom (no pump)                                                    | 71/4                             | 18.6         |
| 0  | Drain hose – distance from bottom (with pump)                                                  | 101/2                            | 26.7         |
| Р  | Water line location – distance from bottom                                                     | 143//8                           | 36.7         |
| e  | Recommended electrical connection location                                                     |                                  |              |
| w  | Recommended water connection location                                                          |                                  |              |
|    | ·                                                                                              |                                  |              |

<sup>\*</sup>Install  $\frac{3}{4}$ " (1.9 cm) front hinge-side spacer flush with face of adjacent cabinet and  $\frac{3}{4}$ " (1.9 cm) back hinge-side spacer 6" (15.2 cm) from back wall.