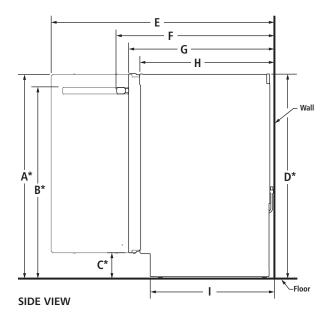

#### PRODUCT DIMENSIONS

**FRONT VIEW** 

TOP VIEW - JIM158XYR, JIM159XYR

JIM158XYR JIM158XYC MODEL# JIM159XYR JIM159XYC in cm in cm37.8 Width 147/8 37.8  $14^{7}/_{8}$ Α В Width of grille 143/4 37.6 143/4 37.6 Height to top of handle Pro-Style® Stainless\* 313/4 80.6 C **Euro-Style Stainless** 79.9 311/2 Custom panel \*\* 75.9 D Height of door 29 1/8 75.9 297/8 Height of grille 4 4 10.1 10.1 Width from side of ice machine 7 F 17.7  $6^{7/8}$ 17.4 to door fully open Width from side of ice machine to handle – door open 90° Pro-Style® Stainless\* 23/8 6.0 G **Euro-Style Stainless** 17/8 4.7 Custom panel \*\* \*\* Depth without door 223/8 56.7 223/8 56.7 Depth with door 241/4 61.5 25 63.5 Depth with handle Pro-Style® Stainless\* 261/2 67.3 **Euro-Style Stainless** 26 65.9 Custom panel \*\* \*\* Depth with door open 90° 38 96.6 38 96.6

<sup>†</sup>Includes recommended ¾" (1.9 cm) custom panel thickness (JIM158XYC, JIM159XYC).

TOP VIEW - JIM158XYC, JIM159XYC

<sup>\*</sup>Requires optional Pro-Style® Stainless handle kit – W10591217. Each kit includes one Pro-Style® badge and one handle.