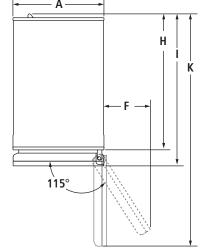

#### DIMENSIONS AS INSTALLED

| MODEL #                                                         |                                                          | JIM158XYR<br>JIM159XYR<br>JIM158XYC<br>JIM159XYC |      |  |
|-----------------------------------------------------------------|----------------------------------------------------------|--------------------------------------------------|------|--|
|                                                                 |                                                          | in                                               | cm   |  |
| <b>A</b> *                                                      | Height to top of door (min.)                             | 33¾                                              | 85.6 |  |
|                                                                 | Height to top of handle (min.)<br>Pro-Style® Stainless** | 31¾                                              | 80.6 |  |
| В*                                                              | Euro-Style Stainless                                     | 31½                                              | 79.9 |  |
|                                                                 | Custom panel                                             | †                                                | t    |  |
| <b>C</b> *                                                      | Height to top of grille (min.)                           | 4                                                | 10.1 |  |
| D*                                                              | Height of recessed ice machine (min.)                    | 33¾                                              | 85.7 |  |
| Е                                                               | Depth with door open 90° (min.)                          | 38                                               | 96.6 |  |
|                                                                 | Depth with handle (min.)<br>Pro-Style® Stainless**       | 26½                                              | 67.3 |  |
| F                                                               | Euro-Style Stainless                                     | 26                                               | 65.9 |  |
|                                                                 | Custom panel                                             | †                                                | †    |  |
| G                                                               | Depth with door (min.)                                   | 241/4                                            | 61.5 |  |
| u                                                               | Depth with custom panel (min.) <sup>‡</sup>              | 25                                               | 63.5 |  |
| Н                                                               | Depth without door (min.)                                | 223//8                                           | 56.7 |  |
| ı                                                               | Depth of grille (min.)                                   | 203//8                                           | 51.8 |  |
| *Add 1" (2.5 cm) to the height dimension when leveling legs are |                                                          |                                                  |      |  |

<sup>\*</sup>Add 1" (2.5 cm) to the height dimension when leveling legs are fully extended.

<sup>\*\*</sup>Requires optional Pro-Style® Stainless handle kit – W10591217. Each kit includes one Pro-Style® badge and one handle.