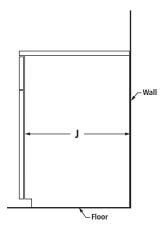

### **GRAVITY DRAIN SYSTEM REQUIREMENTS**

The center of the drain should be 23" (58.4 cm) from the front of the door and centered 7%" (18.6 cm) from left to right.