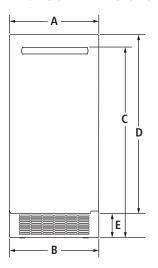

#### PRODUCT DIMENSIONS

**FRONT VIEW** 

TOP VIEW - JIM158XYR, JIM159XYR

JIM158XYR JIM158XYC MODEL# JIM159XYR JIM159XYC in cm in cm37.8 Width 147/8 37.8  $14^{7}/_{8}$ Α В Width of grille 143/4 37.6 143/4 37.6 Height to top of handle Pro-Style® Stainless\* 313/4 80.6 C **Euro-Style Stainless** 79.9 311/2 Custom panel \*\* 75.9 D Height of door 29 1/8 75.9 297/8 Height of grille 4 4 10.1 10.1 Width from side of ice machine 7 F 17.7  $6^{7/8}$ 17.4 to door fully open Width from side of ice machine to handle – door open 90° Pro-Style® Stainless\* 23/8 6.0 G **Euro-Style Stainless** 17/8 4.7 Custom panel \*\* \*\* Depth without door 223/8 56.7 223/8 56.7 Depth with door 241/4 61.5 25 63.5 Depth with handle Pro-Style® Stainless\* 261/2 67.3 **Euro-Style Stainless** 26 65.9 Custom panel \*\* \*\* Depth with door open 90° 38 96.6 38 96.6

<sup>†</sup>Includes recommended ¾" (1.9 cm) custom panel thickness (JIM158XYC, JIM159XYC).

TOP VIEW - JIM158XYC, JIM159XYC

<sup>\*</sup>Requires optional Pro-Style® Stainless handle kit – W10591217. Each kit includes one Pro-Style® badge and one handle.