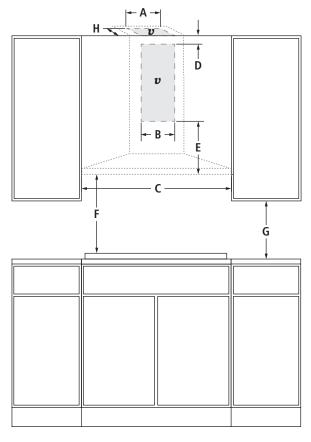

#### OPENING/CLEARANCE DIMENSIONS

**FRONT VIEW** 

| MODEL # |                                                                                                                       | JXW8736DS |               |
|---------|-----------------------------------------------------------------------------------------------------------------------|-----------|---------------|
|         |                                                                                                                       | in        | cm            |
| Α       | Width of entry location for vent and power supply – ceiling option (minmax.)                                          | 10-13     | 25.4-<br>33.0 |
| В       | Width of entry location for vent and power supply – wall option (minmax.)                                             | 10-13     | 25.4-<br>33.0 |
| C       | Width of cabinet opening (min.)                                                                                       | 36        | 91.4          |
| D       | Minimum height from entry location<br>to ceiling for vent and power supply –<br>wall option (vented installation)     | 2         | 5.1           |
|         | Minimum height from entry location<br>to ceiling for vent and power supply –<br>wall option (non-vented installation) | 9         | 22.9          |
| E       | Height from hood to entry location for vent and power supply – wall option (min.)                                     | 17        | 43.2          |
| F       | Suggested distance from hood to electric cooking surface (minmax.)                                                    | 24-36     | 61.0-<br>91.4 |
|         | Suggested distance from hood to gas cooking surface (minmax.)                                                         | 30-36     | 76.2-<br>91.4 |
| G       | Height from upper cabinet to countertop (min.)                                                                        | 18        | 45.7          |
| Н       | Depth of entry location for vent and power supply – ceiling option                                                    | 91/2      | 24.1          |
| υ       | Recommended vent and power supply entry location                                                                      |           |               |