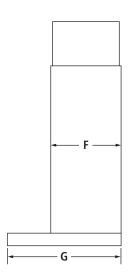

#### PRODUCT DIMENSIONS

| MODEL # |                                                   | JXW8736DS                                                          |                |
|---------|---------------------------------------------------|--------------------------------------------------------------------|----------------|
|         |                                                   | in                                                                 | cm             |
| Α       | Width of chimney                                  | 131//8                                                             | 33.4           |
| В       | Width of hood                                     | 36                                                                 | 91.4           |
| С       | Height of hood                                    | 23/8                                                               | 6.0            |
| D       | Height of chimney                                 | 25½                                                                | 64.8           |
| Е       | Overall height with vented installation (minmax.) | 33 <sup>7</sup> / <sub>8</sub> -<br>55 <sup>1</sup> / <sub>2</sub> | 86.0-<br>141.0 |
| F       | Depth of chimney                                  | 123/8                                                              | 31.4           |
| G       | Depth of hood                                     | 19¾                                                                | 50.1           |
| Н       | Vent collar diameter                              | 6                                                                  | 15.2           |
| ı       | Width from chimney to edge of hood                | 12¾                                                                | 31.4           |

**FRONT VIEW** 

SIDE VIEW

**TOP VIEW** 