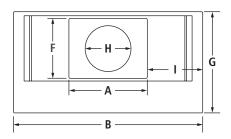

#### PRODUCT DIMENSIONS

| MODEL # |                                                   | JXW8736DS                                                          |                |
|---------|---------------------------------------------------|--------------------------------------------------------------------|----------------|
|         |                                                   | in                                                                 | cm             |
| Α       | Width of chimney                                  | 131//8                                                             | 33.4           |
| В       | Width of hood                                     | 36                                                                 | 91.4           |
| С       | Height of hood                                    | 23/8                                                               | 6.0            |
| D       | Height of chimney                                 | 25½                                                                | 64.8           |
| Е       | Overall height with vented installation (minmax.) | 33 <sup>7</sup> / <sub>8</sub> -<br>55 <sup>1</sup> / <sub>2</sub> | 86.0-<br>141.0 |
| F       | Depth of chimney                                  | 123/8                                                              | 31.4           |
| G       | Depth of hood                                     | 19¾                                                                | 50.1           |
| Н       | Vent collar diameter                              | 6                                                                  | 15.2           |
| ı       | Width from chimney to edge of hood                | 12¾                                                                | 31.4           |

**FRONT VIEW** 

SIDE VIEW

**TOP VIEW** 