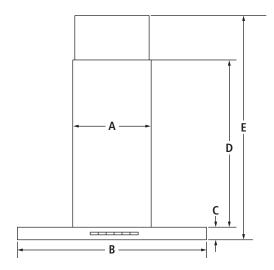

#### PRODUCT DIMENSIONS

| MODEL # |                                                   | JXW8736DS                                                          |                |
|---------|---------------------------------------------------|--------------------------------------------------------------------|----------------|
|         |                                                   | in                                                                 | cm             |
| Α       | Width of chimney                                  | 131//8                                                             | 33.4           |
| В       | Width of hood                                     | 36                                                                 | 91.4           |
| С       | Height of hood                                    | 23/8                                                               | 6.0            |
| D       | Height of chimney                                 | 25½                                                                | 64.8           |
| Е       | Overall height with vented installation (minmax.) | 33 <sup>7</sup> / <sub>8</sub> -<br>55 <sup>1</sup> / <sub>2</sub> | 86.0-<br>141.0 |
| F       | Depth of chimney                                  | 123/8                                                              | 31.4           |
| G       | Depth of hood                                     | 19¾                                                                | 50.1           |
| Н       | Vent collar diameter                              | 6                                                                  | 15.2           |
| ı       | Width from chimney to edge of hood                | 12¾                                                                | 31.4           |

**FRONT VIEW** 

SIDE VIEW

**TOP VIEW** 