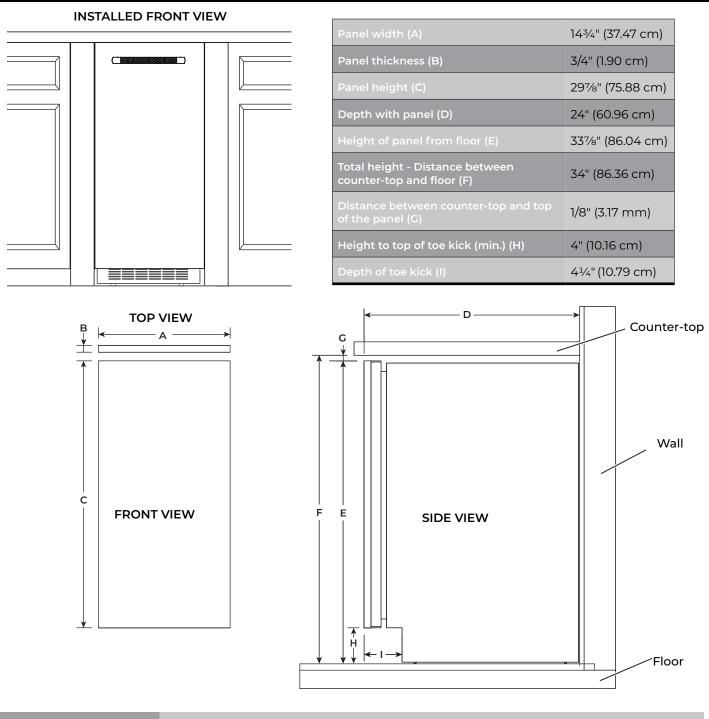

## 15" UNDER COUNTER ICE MAKER CUSTOM WOOD PANEL DIMENSIONS GUIDE

JUIFX15HX, JUIFN15HX – 14<sup>3</sup>/4" (W) x 33<sup>7</sup>/8" (H) x 24" (depth without handle)

| INSTALLATION NOTES | <ul> <li>Overlay panel thickness is 3/4" (1.90 cm).</li> <li>Panel dimensions shown are the minimum size to cover the appliance door.<br/>Panels can be made taller/wider to match surrounding cabinetry.</li> <li>Maximum door swing with factory installed hinge stop is 90 degrees.</li> <li>Leveler legs provide a maximum 1" (2.54 cm) of lift.</li> </ul> |
|--------------------|-----------------------------------------------------------------------------------------------------------------------------------------------------------------------------------------------------------------------------------------------------------------------------------------------------------------------------------------------------------------|
|                    | <ul> <li>Minimum opening height: 34" (86.36 cm). This produces a 1/8" (3.17 mm) reveal above the panel.</li> <li>Countersink all the handle mounting hardware.</li> </ul>                                                                                                                                                                                       |
|                    |                                                                                                                                                                                                                                                                                                                                                                 |