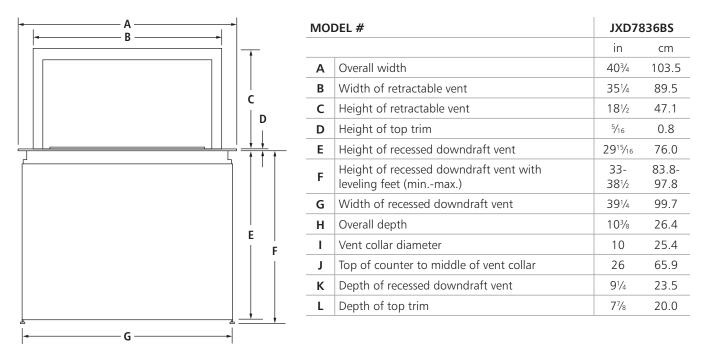

# 36" ACCOLADE<sup>™</sup> DOWNDRAFT VENTILATION SYSTEM JXD7836BS – 40¾" x 575⁄16" x 10¾"

### PRODUCT DIMENSIONS

SIDE VIEW

TOP VIEW