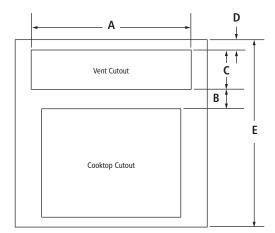

## OPENING/CLEARANCE DIMENSIONS

| MODEL # |                                                                                                                                      | JXD7836BS |       |
|---------|--------------------------------------------------------------------------------------------------------------------------------------|-----------|-------|
|         |                                                                                                                                      | in        | cm    |
| Α       | Width of cutout                                                                                                                      | 397/16    | 100.2 |
| В       | Depth from cooktop cutout to cutout (min.)                                                                                           | 31/2      | 8.9   |
| С       | Depth of cutout                                                                                                                      | 611/16    | 17.0  |
| D       | Depth from cutout to wall (min.)                                                                                                     | 2         | 5.1   |
| Ε       | <b>IMPORTANT:</b> Cabinet and countertop depths are determined by the cooking appliances to be used with this downdraft vent system. |           |       |