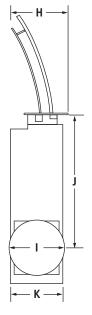

# 36" ACCOLADE<sup>™</sup> DOWNDRAFT VENTILATION SYSTEM JXD7836BS – 40¾" x 575/₁6" x 10¾"

## OPENING/CLEARANCE DIMENSIONS

| MODEL # |                                                                                                                                      | JXD7836BS |       |
|---------|--------------------------------------------------------------------------------------------------------------------------------------|-----------|-------|
|         |                                                                                                                                      | in        | cm    |
| Α       | Width of cutout                                                                                                                      | 397/16    | 100.2 |
| В       | Depth from cooktop cutout to cutout (min.)                                                                                           | 31/2      | 8.9   |
| С       | Depth of cutout                                                                                                                      | 611/16    | 17.0  |
| D       | Depth from cutout to wall (min.)                                                                                                     | 2         | 5.1   |
| Ε       | <b>IMPORTANT:</b> Cabinet and countertop depths are determined by the cooking appliances to be used with this downdraft vent system. |           |       |