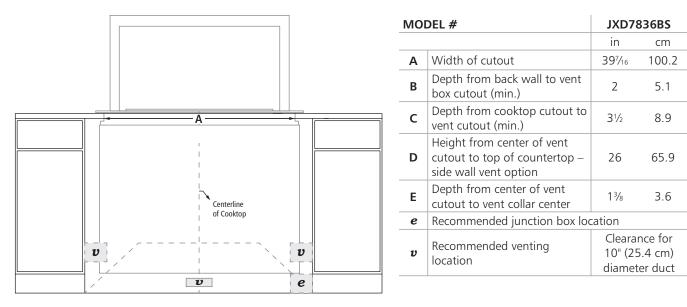

# 36" ACCOLADE<sup>™</sup> DOWNDRAFT VENTILATION SYSTEM JXD7836BS – 40¾" x 575/₁6" x 10¾"

## OPENING/CLEARANCE DIMENSIONS

| MODEL # |                                                                                                                                      | JXD7836BS |       |
|---------|--------------------------------------------------------------------------------------------------------------------------------------|-----------|-------|
|         |                                                                                                                                      | in        | cm    |
| Α       | Width of cutout                                                                                                                      | 397/16    | 100.2 |
| В       | Depth from cooktop cutout to cutout (min.)                                                                                           | 31/2      | 8.9   |
| С       | Depth of cutout                                                                                                                      | 611/16    | 17.0  |
| D       | Depth from cutout to wall (min.)                                                                                                     | 2         | 5.1   |
| Ε       | <b>IMPORTANT:</b> Cabinet and countertop depths are determined by the cooking appliances to be used with this downdraft vent system. |           |       |

#### LOCATION REQUIREMENTS

Cabinet and countertop depth requirements may be deeper than 38" (96.5 cm). This is determined by the cooking appliances being installed with this downdraft vent system.