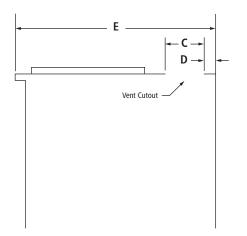

## OPENING/CLEARANCE DIMENSIONS

| MODEL # |                                                                                                                                      | JXD7836BS |       |
|---------|--------------------------------------------------------------------------------------------------------------------------------------|-----------|-------|
|         |                                                                                                                                      | in        | cm    |
| Α       | Width of cutout                                                                                                                      | 397/16    | 100.2 |
| В       | Depth from cooktop cutout to cutout (min.)                                                                                           | 31/2      | 8.9   |
| С       | Depth of cutout                                                                                                                      | 611/16    | 17.0  |
| D       | Depth from cutout to wall (min.)                                                                                                     | 2         | 5.1   |
| Ε       | <b>IMPORTANT:</b> Cabinet and countertop depths are determined by the cooking appliances to be used with this downdraft vent system. |           |       |

#### LOCATION REQUIREMENTS

Cabinet and countertop depth requirements may be deeper than 38" (96.5 cm). This is determined by the cooking appliances being installed with this downdraft vent system.