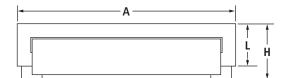

# 36" ACCOLADE<sup>™</sup> DOWNDRAFT VENTILATION SYSTEM JXD7836BS – 40¾" x 575⁄16" x 10¾"

### PRODUCT DIMENSIONS

SIDE VIEW

TOP VIEW