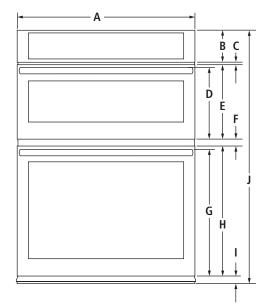

### PRODUCT DIMENSIONS

FRONT VIEW

**TOP VIEW** 

| MODEL # |                                                                | JMW3430D<br>JMW2430D |       |
|---------|----------------------------------------------------------------|----------------------|-------|
|         |                                                                | in                   | cm    |
|         | Overall width                                                  |                      |       |
| Α       | Pro-Style® Stainless or Euro-Style Stainless                   | 30                   | 76.2  |
|         | Floating Glass                                                 | 2915/16              | 76.1  |
| В       | Height of control panel                                        | 51/2                 | 14    |
| C       | Space between control panel and door                           | 1/2                  | 1.2   |
| D       | Height to top of microwave oven handle<br>Pro-Style® Stainless | 123/16               | 31.0  |
|         | Euro-Style (color-coordinating)                                | 123/16               | 31.0  |
| Е       | Height of microwave oven door                                  | 1211/16              | 32.3  |
| F       | Space between doors                                            | 11/8                 | 2.9   |
| G       | Height to top of oven handle<br>Pro-Style® Stainless           | 21%                  | 55.0  |
|         | Euro-Style (color-coordinating)                                | 217/16               | 54.4  |
| Н       | Height of oven door                                            | 221/8                | 56.2  |
| Т       | Height of trim                                                 | 111/16               | 4.3   |
| J       | Overall height                                                 | 433/4                | 111.1 |
| K       | Width of recessed oven                                         | 287/16               | 72.2  |
| L       | Width of conduit channel                                       | 415/16               | 12.5  |
| М       | Depth of recessed oven                                         | 231/4                | 59.0  |
| N       | Depth with doors                                               | 243/8                | 61.9  |
| 0       | Depth with handles<br>Pro-Style® Stainless                     | 263//8               | 67.0  |
| -       | Euro-Style (color-coordinating)                                | 255/16               | 64.3  |
| Р       | Depth with door fully open                                     | 453/8                | 115.3 |