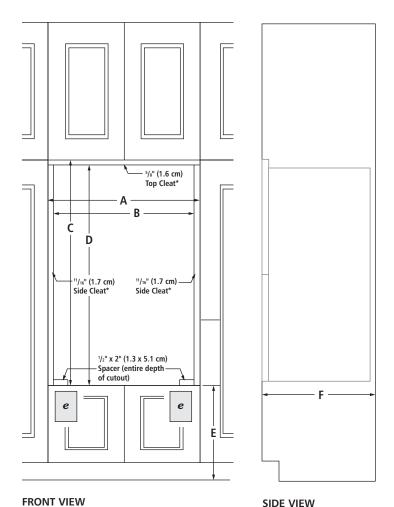

#### **DIMENSIONS AS INSTALLED**

| MODEL # |                                                                         | JMW3430D<br>JMW2430D |       |
|---------|-------------------------------------------------------------------------|----------------------|-------|
|         |                                                                         | in                   | cm    |
| А       | Height to top of upper handle<br>Pro-Style® Stainless                   | 36½                  | 92.7  |
|         | Euro-Style<br>(color-coordinating)                                      | 36½                  | 92.7  |
| В       | Height to top of lower handle<br>Pro-Style® Stainless                   | 233//8               | 59.3  |
| Ь       | Euro-Style<br>(color-coordinating)                                      | 231/8                | 58.7  |
| С       | Height of trim extending below cutout                                   | 1 11/16              | 4.3   |
| D       | Height from top of recessed<br>oven to top of control panel<br>JMW3430D | 2½                   | 6.3   |
|         | JMW2430D                                                                | 215/16               | 7.4   |
| E       | Height from bottom of recessed oven foot to bottom of oven vent         | 3/16                 | 0.5   |
| F       | Height of recessed oven                                                 | 41                   | 104.2 |
| G       | Height to top of control panel                                          | 43¾                  | 111.1 |
| Н       | Depth with door fully open                                              | 45¾                  | 115.3 |
|         | Depth with handles<br>Pro-Style® Stainless                              | 26¾                  | 67.0  |
|         | Euro-Style<br>(color-coordinating)                                      | 255/16               | 64.3  |
| J       | Depth with doors                                                        | 243//8               | 61.9  |
| K       | Depth of recessed oven                                                  | 231/4                | 59.0  |

The front face of the cleats and spacers will be visible and should be treated as a finished surface.

**BACK VIEW** 

SIENN-AIR®
8610AdZw915

<sup>\*</sup> Cleats and spacers must be recessed  $1\frac{3}{8}$ " (3.5 cm) from the front of the cabinet.