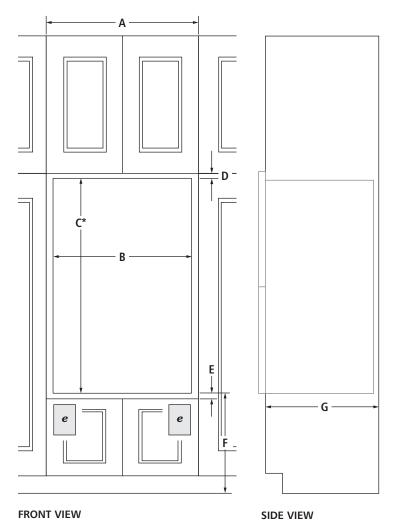

#### OPENING/CLEARANCE DIMENSIONS

| МО | DEL#                                |                | JMW3430D<br>JMW2430D |  |
|----|-------------------------------------|----------------|----------------------|--|
|    |                                     | in             | cm                   |  |
| Α  | Width of flush inset cutout (min.)  | 301/4          | 76.8                 |  |
| В  | Width of opening (min.)             | 28 1/8         | 73.3                 |  |
| С  | Height of flush inset cutout (min.) | 445/16         | 112.5                |  |
| D  | Height of opening (min.)            | 4311/16        | 110.9                |  |
| E  | Bottom of cutout to floor           | 45/8-<br>191/4 | 11.7-<br>48.9        |  |
| F  | Depth of cutout (min.)              | 25             | 63.5                 |  |
| e  | Recommended junction box location   |                |                      |  |