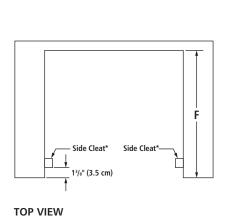

The front face of the cleats and spacers will be visible and should be treated as a finished surface.

**BACK VIEW** 

SIENN-AIR®
8610AdZw915

<sup>\*</sup> Cleats and spacers must be recessed  $1\frac{3}{8}$ " (3.5 cm) from the front of the cabinet.