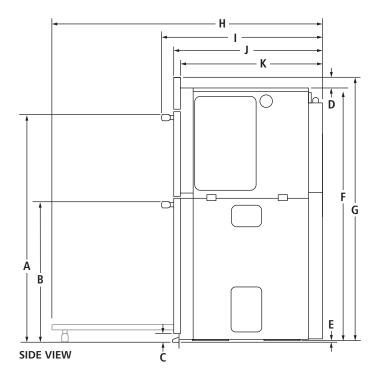

#### OPENING/CLEARANCE DIMENSIONS

| MOI | DEL#                                                 | JMW3430D<br>JMW2430D |               |
|-----|------------------------------------------------------|----------------------|---------------|
|     |                                                      | in                   | cm            |
| Α   | Width of cabinet (min.)                              | 30                   | 76.2          |
| В   | Width of cutout                                      | 281/2                | 72.4          |
| C*  | Height of cutout<br>(recommended)                    | 415/16               | 104.9         |
| D   | Top of cutout to bottom of upper cabinet door (min.) | 21/4                 | 5.7           |
| E   | Bottom of cutout to top of lower cabinet door (min.) | 11/2                 | 3.8           |
| F   | Bottom of cutout to floor                            | 4-<br>19½            | 10.2-<br>48.9 |
| G   | Depth of cutout (min.)                               | 24                   | 61.0          |
| е   | Recommended junction box location                    |                      |               |

<sup>\*</sup> Will fit cutout height from 41" (104.1 cm) to  $41\frac{1}{2}$ " (105.4 cm).