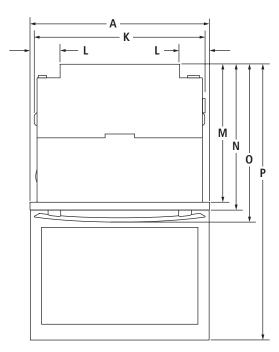

#### **DIMENSIONS AS INSTALLED**

| MODEL # |                                                                         | JMW3430D<br>JMW2430D |       |
|---------|-------------------------------------------------------------------------|----------------------|-------|
|         |                                                                         | in                   | cm    |
| А       | Height to top of upper handle<br>Pro-Style® Stainless                   | 36½                  | 92.7  |
|         | Euro-Style<br>(color-coordinating)                                      | 36½                  | 92.7  |
| В       | Height to top of lower handle<br>Pro-Style® Stainless                   | 233//8               | 59.3  |
| Ь       | Euro-Style<br>(color-coordinating)                                      | 231/8                | 58.7  |
| С       | Height of trim extending below cutout                                   | 1 11/16              | 4.3   |
| D       | Height from top of recessed<br>oven to top of control panel<br>JMW3430D | 2½                   | 6.3   |
|         | JMW2430D                                                                | 215/16               | 7.4   |
| E       | Height from bottom of recessed oven foot to bottom of oven vent         | 3/16                 | 0.5   |
| F       | Height of recessed oven                                                 | 41                   | 104.2 |
| G       | Height to top of control panel                                          | 43¾                  | 111.1 |
| Н       | Depth with door fully open                                              | 45¾                  | 115.3 |
|         | Depth with handles<br>Pro-Style® Stainless                              | 26¾                  | 67.0  |
|         | Euro-Style<br>(color-coordinating)                                      | 255/16               | 64.3  |
| J       | Depth with doors                                                        | 243//8               | 61.9  |
| K       | Depth of recessed oven                                                  | 231/4                | 59.0  |