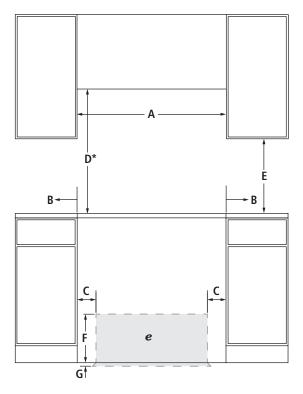

#### OPENING/CLEARANCE DIMENSIONS

#### **FRONT VIEW**

**SIDE VIEW** 

Side

| MOD                                                                                 | DEL#                                                                             | JES8850CA |      |  |  |  |
|-------------------------------------------------------------------------------------|----------------------------------------------------------------------------------|-----------|------|--|--|--|
|                                                                                     |                                                                                  | in        | cm   |  |  |  |
| Α                                                                                   | Width of combustible area above cooking surface (min.)                           | 30        | 76.2 |  |  |  |
| В                                                                                   | Width from cooktop to fixed wall or other combustible material (min.)            | 3         | 7.6  |  |  |  |
| С                                                                                   | Width from electrical installation area to cabinet (min.)                        | 5½        | 14.0 |  |  |  |
| D*                                                                                  | Height to bottom of uncovered wood or metal cabinet above cooking surface (min.) | 30        | 76.2 |  |  |  |
| E                                                                                   | Height to bottom of uncovered wood or metal cabinet (min.)                       | 18        | 45.7 |  |  |  |
| F                                                                                   | Height of electrical installation area (max.)                                    | 10        | 25.4 |  |  |  |
| G                                                                                   | Depth of electrical installation area (max.)                                     | 2         | 5.1  |  |  |  |
| Н                                                                                   | Depth of upper cabinet (recommended)                                             | 13        | 33.0 |  |  |  |
| ı                                                                                   | Width of cutout                                                                  | 30        | 76.2 |  |  |  |
| J                                                                                   | Depth of cutout                                                                  | 23        | 58.4 |  |  |  |
| K                                                                                   | Width to power cord                                                              | 9         | 23.0 |  |  |  |
| e                                                                                   | e Recommended junction box location                                              |           |      |  |  |  |
| *Dimension and he undersed by CII (15.2 are) when bettern of wood or mostel achinet |                                                                                  |           |      |  |  |  |

<sup>\*</sup>Dimension can be reduced by 6" (15.2 cm) when bottom of wood or metal cabinet is covered by not less than 1/4" (0.6 cm) flame retardant millboard covered with not less than No. 28 MSG sheet metal, 0.015" (0.4 mm) stainless steel, 0.024" (0.6 mm) aluminum or 0.020" (0.5 mm) copper.