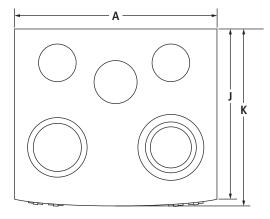

|  |  |
|    | Floating Glass                               | 297/8     | 75.9 |  |  |
| C  | Height of cooking surface                    | 1/4       | 0.5  |  |  |
| D  | Height of control panel                      | 41/8      | 10.6 |  |  |
| Ε  | Space between door and control panel         | 5/8       | 1.5  |  |  |
| F  | Height to top of handle                      | 183/4     | 47.5 |  |  |
| G  | Height of door                               | 201/4     | 51.5 |  |  |
| Н  | Height of warming drawer                     | 85/8      | 22.0 |  |  |
| I  | Space between door and warming drawer        | 5/8       | 1.5  |  |  |
| J  | Depth to corner of control panel             | 241/4     | 61.5 |  |  |
| K  | Depth to center of control panel             | 251/4     | 64.0 |  |  |



**TOP VIEW** 

# 30" SLIDE-IN ELECTRIC RANGE JES8850CA - 303/4" x 36" x 287/8"

## **DIMENSIONS AS INSTALLED**



**SIDE VIEW** 

| MOD                  | DEL #                                                  | JES8850CA |       |  |  |  |
|----------------------|--------------------------------------------------------|-----------|-------|--|--|--|
|                      |                                                        | in        | cm    |  |  |  |
| <b>A</b> *           | Height to top of cooking surface (min.)                | 36        | 91.2  |  |  |  |
| В*                   | Height to top of door (min.)                           | 31        | 78.5  |  |  |  |
| <b>C</b> *           | Height to top of handle (min.)                         | 291/8     | 74.0  |  |  |  |
|