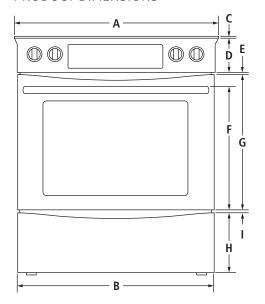

## PRODUCT DIMENSIONS

**FRONT VIEW** 

| MC | DDEL #                                       | JES8850CA |      |  |  |
|----|----------------------------------------------|-----------|------|--|--|
|    |                                              | in        | cm   |  |  |
| Α  | Overall width                                | 303/4     | 78.1 |  |  |
| В  | Width of door/drawer<br>Euro-Style Stainless | 301//8    | 76.5 |  |  |
|    | Floating Glass                               | 297/8     | 75.9 |  |  |
| C  | Height of cooking surface                    | 1/4       | 0.5  |  |  |
| D  | Height of control panel                      | 41/8      | 10.6 |  |  |
| Ε  | Space between door and control panel         | 5/8       | 1.5  |  |  |
| F  | Height to top of handle                      | 183/4     | 47.5 |  |  |
| G  | Height of door                               | 201/4     | 51.5 |  |  |
| Н  | Height of warming drawer                     | 85/8      | 22.0 |  |  |
| I  | Space between door and warming drawer        | 5/8       | 1.5  |  |  |
| J  | Depth to corner of control panel             | 241/4     | 61.5 |  |  |
| K  | Depth to center of control panel             | 251/4     | 64.0 |  |  |