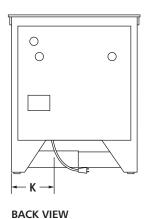

### **ELECTRICAL REQUIREMENTS**

240 volt, 60 Hz, AC only, 40-amp fused, grounded circuit is required. A dedicated circuit is recommended. Minimum length of power cord is 48" (121.9 cm).

**Z**JENN-AIR®

**TOP VIEW - CUTOUT** 