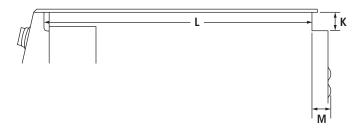

<sup>\*</sup>Add up to 13/4" (4.4 cm) to height with leg levelers fully extended.

SIDE VIEW - COUNTERTOP CHANNEL DETAIL