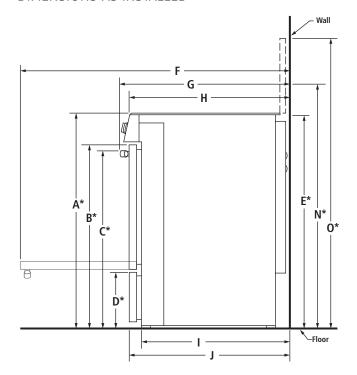

## **DIMENSIONS AS INSTALLED**

**SIDE VIEW** 

| MOD                  | DEL #                                                  | JES8850CA |       |  |  |  |
|----------------------|--------------------------------------------------------|-----------|-------|--|--|--|
|                      |                                                        | in        | cm    |  |  |  |
| <b>A</b> *           | Height to top of cooking surface (min.)                | 36        | 91.2  |  |  |  |
| В*                   | Height to top of door (min.)                           | 31        | 78.5  |  |  |  |
| <b>C</b> *           | Height to top of handle (min.)                         | 291/8     | 74.0  |  |  |  |
| D*                   | Height to top of warming drawer (min.)                 | 97/8      | 25.2  |  |  |  |
| <b>E</b> *           | Height to top of countertop (min.)                     | 35¾       | 90.8  |  |  |  |
| F                    | Depth with door fully open                             | 45¾       | 115.  |  |  |  |
| G                    | Depth with handle                                      | 28 1/8    | 73.2  |  |  |  |
| Н                    | Depth to center of control panel                       | 263/4     | 68.0  |  |  |  |
| ı                    | Depth without door                                     | 241/2     | 62.2  |  |  |  |
| J                    | Depth with door                                        | 263/8     | 67.0  |  |  |  |
| K                    | Height of countertop channel                           | 15/8      | 4.0   |  |  |  |
| L                    | Depth from control panel notch to countertop channel   | 23        | 58.4  |  |  |  |
| M                    | Depth to countertop channel                            | 15/8      | 4.0   |  |  |  |
| OPTIONAL ACCESSORIES |                                                        |           |       |  |  |  |
| N*                   | Height to top of 6" stainless steel backsplash (min.)  | 413/4     | 106.0 |  |  |  |
| 0*                   | Height to top of 12" stainless steel backsplash (min.) | 473/4     | 121.  |  |  |  |

<sup>\*</sup>Add up to 13/4" (4.4 cm) to height with leg levelers fully extended.

SIDE VIEW - COUNTERTOP CHANNEL DETAIL