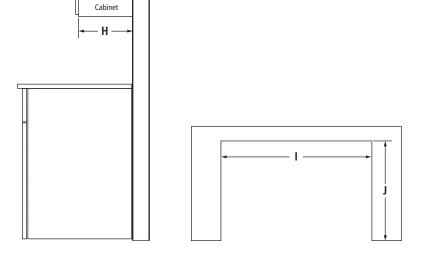

## **DIMENSIONS AS INSTALLED**

**SIDE VIEW** 

| MOD                  | DEL #                                                  | JES8850CA |       |  |  |  |
|----------------------|--------------------------------------------------------|-----------|-------|--|--|--|
|                      |                                                        | in        | cm    |  |  |  |
| <b>A</b> *           | Height to top of cooking surface (min.)                | 36        | 91.2  |  |  |  |
| В*                   | Height to top of door (min.)                           | 31        | 78.5  |  |  |  |
| <b>C</b> *           | Height to top of handle (min.)                         | 291/8     | 74.0  |  |  |  |
| D*                   | Height to top of warming drawer (min.)                 | 97/8      | 25.2  |  |  |  |
| <b>E</b> *           | Height to top of countertop (min.)                     | 35¾       | 90.8  |  |  |  |
| F                    | Depth with door fully open                             | 45¾       | 115.  |  |  |  |
| G                    | Depth with handle                                      | 28 1/8    | 73.2  |  |  |  |
| Н                    | Depth to center of control panel                       | 263/4     | 68.0  |  |  |  |
| ı                    | Depth without door                                     | 241/2     | 62.2  |  |  |  |
| J                    | Depth with door                                        | 263/8     | 67.0  |  |  |  |
| K                    | Height of countertop channel                           | 15/8      | 4.0   |  |  |  |
| L                    | Depth from control panel notch to countertop channel   | 23        | 58.4  |  |  |  |
| M                    | Depth to countertop channel                            | 15/8      | 4.0   |  |  |  |
| OPTIONAL ACCESSORIES |                                                        |           |       |  |  |  |
| N*                   | Height to top of 6" stainless steel backsplash (min.)  | 413/4     | 106.0 |  |  |  |
| 0*                   | Height to top of 12" stainless steel backsplash (min.) | 473/4     | 121.  |  |  |  |

<sup>\*</sup>Add up to 13/4" (4.4 cm) to height with leg levelers fully extended.

SIDE VIEW - COUNTERTOP CHANNEL DETAIL