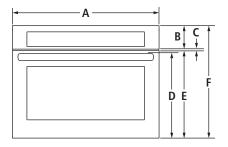

#### PRODUCT DIMENSIONS

FRONT VIEW

**TOP VIEW** 

| МО | MODEL #                              |        | JBS7524BS |  |
|----|--------------------------------------|--------|-----------|--|
|    |                                      | in     | cm        |  |
| Α  | Overall width                        | 231/2  | 59.5      |  |
| В  | Height of control panel              | 33/4   | 9.5       |  |
| C  | Space between control panel and door | 3/16   | 0.4       |  |
| D  | Height to top of handle              | 131/2  | 34.2      |  |
| Е  | Height of door                       | 141/8  | 35.6      |  |
| F  | Overall height                       | 18     | 45.5      |  |
| G  | Width of recessed oven               | 217/8  | 55.5      |  |
| Н  | Width of conduit channel             | 1 1/16 | 2.7       |  |
| ı  | Depth of recessed oven               | 19%    | 49.7      |  |
| J  | Depth with door                      | 203/8  | 51.7      |  |
| K  | Depth with handle                    | 221/4  | 56.5      |  |
| L  | Depth with door fully open           | 33%    | 86.0      |  |