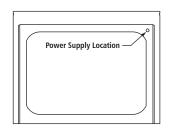

#### OPENING/CLEARANCE DIMENSIONS

**FRONT VIEW** 

| MOI | DEL#                                                            | JBS7524BS                                                          |                |
|-----|-----------------------------------------------------------------|--------------------------------------------------------------------|----------------|
|     |                                                                 | in                                                                 | cm             |
| Α   | Width of cabinet (min.)                                         | 235/8                                                              | 60.0           |
| В   | Width of cutout                                                 | 211//8                                                             | 55.6           |
| C*  | Height of cutout (recommended)                                  | 17¾                                                                | 45.0           |
| D   | Top of cutout to bottom of upper cabinet door or counter (min.) | 1/2                                                                | 1.2            |
| E   | Bottom of cutout to top of lower cabinet door/drawer (min.)     | 1/2                                                                | 1.2            |
| F   | Bottom of cutout to floor                                       | 23 <sup>5</sup> / <sub>8</sub> -<br>51 <sup>1</sup> / <sub>4</sub> | 60.0-<br>130.0 |
| G   | Depth of cutout (min.)                                          | 213/4                                                              | 55.0           |
| e   | Recommended junction box location                               |                                                                    |                |

#### **ELECTRICAL REQUIREMENTS**

A 120 Volt, 60 Hz, AC only 15- or 20- amp fused, grounded electrical circuit is required. A time-delayed fuse or dedicated circuit is recommended.

A grounded 3-prong outlet should be located in the upper cabinet. Do not use an extension cord.