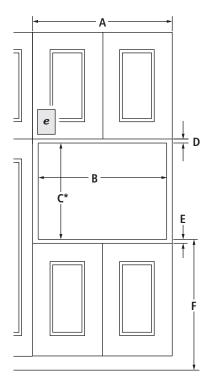

#### PRODUCT DIMENSIONS

FRONT VIEW

**TOP VIEW** 

| МО | MODEL #                              |        | JBS7524BS |  |
|----|--------------------------------------|--------|-----------|--|
|    |                                      | in     | cm        |  |
| Α  | Overall width                        | 231/2  | 59.5      |  |
| В  | Height of control panel              | 33/4   | 9.5       |  |
| C  | Space between control panel and door | 3/16   | 0.4       |  |
| D  | Height to top of handle              | 131/2  | 34.2      |  |
| Е  | Height of door                       | 141/8  | 35.6      |  |
| F  | Overall height                       | 18     | 45.5      |  |
| G  | Width of recessed oven               | 217/8  | 55.5      |  |
| Н  | Width of conduit channel             | 1 1/16 | 2.7       |  |
| ı  | Depth of recessed oven               | 19%    | 49.7      |  |
| J  | Depth with door                      | 203/8  | 51.7      |  |
| K  | Depth with handle                    | 221/4  | 56.5      |  |
| L  | Depth with door fully open           | 33%    | 86.0      |  |