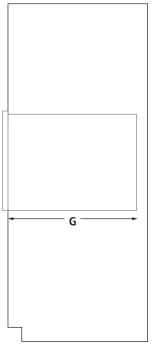

### **DIMENSIONS AS INSTALLED**

| МО | DEL#                       | JBS7524BS |      |
|----|----------------------------|-----------|------|
|    |                            | in        | cm   |
| Α  | Height to top of handle    | 13½       | 34.2 |
| В  | Depth with door fully open | 33%       | 86.0 |
| С  | Depth with handle          | 221/4     | 56.5 |
| D  | Depth with door            | 203//8    | 51.7 |
| Е  | Depth of recessed oven     | 195/8     | 49.7 |
| F  | Height of recessed oven    | 17⅓       | 44.7 |
| G  | Overall height             | 18        | 45.5 |