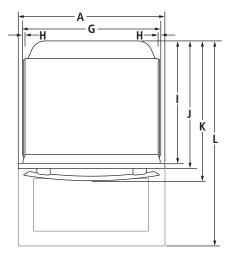

#### OPENING/CLEARANCE DIMENSIONS

**FRONT VIEW** 

| MOI | DEL#                                                            | JBS7524BS                                                          |                |
|-----|-----------------------------------------------------------------|--------------------------------------------------------------------|----------------|
|     |                                                                 | in                                                                 | cm             |
| Α   | Width of cabinet (min.)                                         | 235/8                                                              | 60.0           |
| В   | Width of cutout                                                 | 211//8                                                             | 55.6           |
| C*  | Height of cutout (recommended)                                  | 17¾                                                                | 45.0           |
| D   | Top of cutout to bottom of upper cabinet door or counter (min.) | 1/2                                                                | 1.2            |
| E   | Bottom of cutout to top of lower cabinet door/drawer (min.)     | 1/2                                                                | 1.2            |
| F   | Bottom of cutout to floor                                       | 23 <sup>5</sup> / <sub>8</sub> -<br>51 <sup>1</sup> / <sub>4</sub> | 60.0-<br>130.0 |
| G   | Depth of cutout (min.)                                          | 213/4                                                              | 55.0           |
| e   | Recommended junction box location                               |                                                                    |                |

<sup>\*</sup>Will fit cutout height from  $17^{3}/_{4}$ " (45.0 cm) to  $17^{7}/_{8}$ " (45.4 cm).