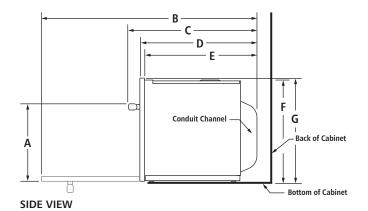

#### **CABINET REQUIREMENTS**

Ε

Support structure must be able to support 99.2 lb (45 kg) including steam oven and contents.

SIDE VIEW **UNDER COUNTER INSTALLATION** (without cooktop installed above)

**BACK VIEW** 