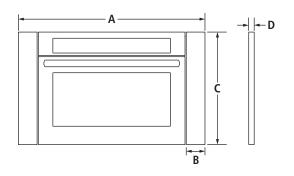

#### TRIM KIT DIMENSIONS

|   |                | 30" |      | 27"   |      |
|---|----------------|-----|------|-------|------|
|   |                | in  | cm   | in    | cm   |
| Α | Overall width  | 29¾ | 75.6 | 267/8 | 68.2 |
| В | Width of frame | 3   | 7.6  | 1 1/2 | 3.8  |
| С | Overall height | 18  | 45.5 | 18    | 45.5 |
| D | Depth of frame | 7/8 | 2.1  | 7/8   | 2.1  |