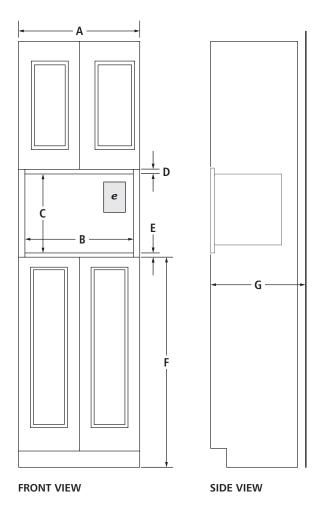

### OPENING/CLEARANCE DIMENSIONS

| MODEL # |                                                      | JBC7624BS                               |      |
|---------|------------------------------------------------------|-----------------------------------------|------|
|         |                                                      | in                                      | cm   |
| Α       | Width of cabinet (min.)                              | 24                                      | 61.0 |
| В       | Width of cutout                                      | 22                                      | 56.0 |
| С       | Height of cutout (min.)                              | <b>17</b> <sup>13</sup> / <sub>16</sub> | 45.0 |
| D       | Top of cutout to bottom of upper cabinet door (min.) | 1/8                                     | 0.3  |
| E       | Bottom of cutout to top of lower cabinet door (min.) | 1/8                                     | 0.3  |
| F       | Bottom of cutout to floor (min.)                     | 337/16                                  | 85.0 |
| G       | Depth of cutout including conduit channel (min.)     | 217/16                                  | 54.5 |
| е       | Recommended junction box location                    |                                         |      |