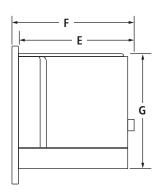

#### TOP VIEW

SIDE VIEW

| MODEL # |                                                           | JBC7624BS                               |      |
|---------|-----------------------------------------------------------|-----------------------------------------|------|
|         |                                                           | in                                      | cm   |
| Α       | Overall width                                             | 23¾                                     | 59.5 |
| В       | Overall height                                            | 18                                      | 45.5 |
| С       | Width of recessed coffee system                           | 2011/16                                 | 52.8 |
| D       | Depth of electrical plug                                  | 11/16                                   | 1.9  |
| Е       | Depth of recessed coffee system including electrical plug | 15¼                                     | 38.0 |
| F       | Overall depth including electrical plug                   | <b>15</b> <sup>15</sup> / <sub>16</sub> | 40.1 |
| G       | Height of recessed coffee system                          | 14%16                                   | 37.2 |