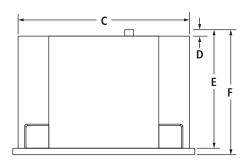

## DIMENSIONS AS INSTALLED

SIDE VIEW

| MODEL # |                                                                 | JBC7624BS                   |      |
|---------|-----------------------------------------------------------------|-----------------------------|------|
|         |                                                                 | in                          | cm   |
| Α       | Overall depth including electrical plug                         | <b>15</b> <sup>15</sup> ⁄16 | 40.1 |
| В       | Depth of recessed<br>coffee system including<br>electrical plug | 15¼                         | 38.0 |
| С       | Height of recessed coffee system                                | 14%16                       | 37.2 |
| D       | Overall height                                                  | 18                          | 45.5 |
| E       | Width of conduit channel<br>(min.)                              | 1¾                          | 4.5  |
| F       | Depth of coffee system with runners fully extended              | 17⅓                         | 44.8 |