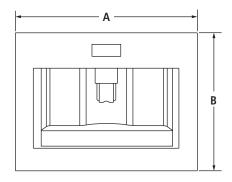

### PRODUCT DIMENSIONS

FRONT VIEW

#### TOP VIEW

SIDE VIEW

| MODEL # |                                                           | JBC7624BS                               |      |
|---------|-----------------------------------------------------------|-----------------------------------------|------|
|         |                                                           | in                                      | cm   |
| Α       | Overall width                                             | 23¾                                     | 59.5 |
| В       | Overall height                                            | 18                                      | 45.5 |
| С       | Width of recessed coffee system                           | 2011/16                                 | 52.8 |
| D       | Depth of electrical plug                                  | 11/16                                   | 1.9  |
| Е       | Depth of recessed coffee system including electrical plug | 15¼                                     | 38.0 |
| F       | Overall depth including electrical plug                   | <b>15</b> <sup>15</sup> / <sub>16</sub> | 40.1 |
| G       | Height of recessed coffee system                          | 14%16                                   | 37.2 |