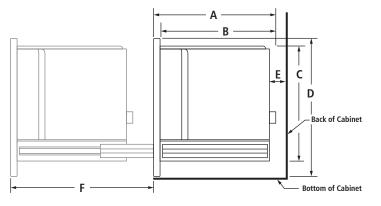

### OPENING/CLEARANCE DIMENSIONS

| MODEL # |                                                      | JBC7624BS                               |      |
|---------|------------------------------------------------------|-----------------------------------------|------|
|         |                                                      | in                                      | cm   |
| Α       | Width of cabinet (min.)                              | 24                                      | 61.0 |
| В       | Width of cutout                                      | 22                                      | 56.0 |
| С       | Height of cutout (min.)                              | <b>17</b> <sup>13</sup> / <sub>16</sub> | 45.0 |
| D       | Top of cutout to bottom of upper cabinet door (min.) | 1/8                                     | 0.3  |
| E       | Bottom of cutout to top of lower cabinet door (min.) | 1/8                                     | 0.3  |
| F       | Bottom of cutout to floor (min.)                     | 337/16                                  | 85.0 |
| G       | Depth of cutout including conduit channel (min.)     | 217/16                                  | 54.5 |
| е       | Recommended junction box location                    |                                         |      |