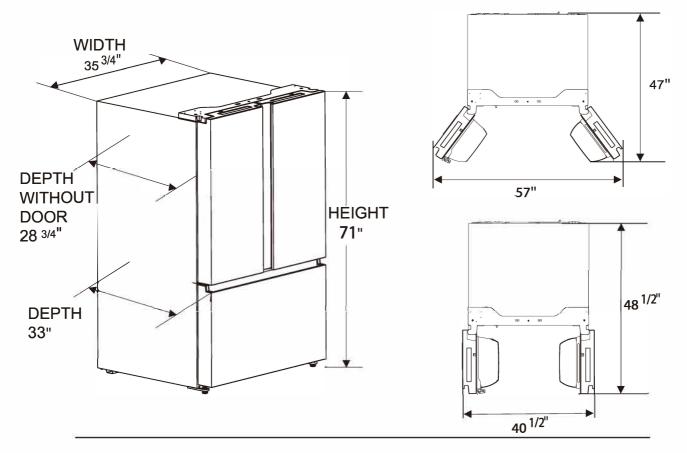

## MODEL RF27A3FSE\* DIMENSIONS

## 26.7 cu.ft French Door

Make sure that the size of the appliance suits your kitchen before you decide to purchase. This guide contains appliance dimensions and installation clearances.

Keep enough clearances between the appliance and its surroundings to ensure the function of the appliance.