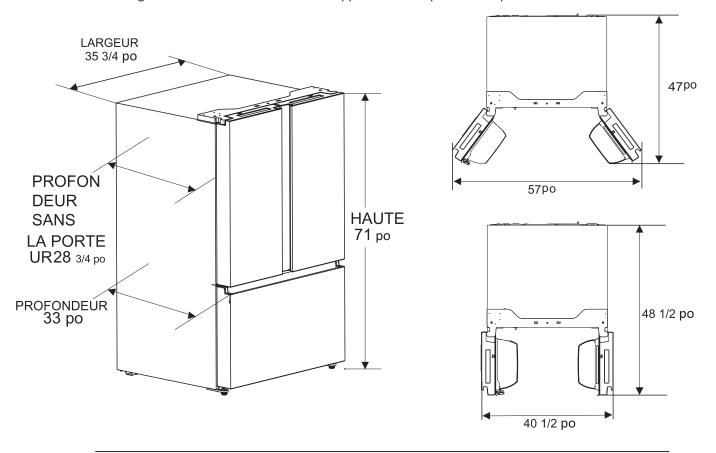

## MODÈLE RF27A3FSE\*DIMENSIONS

## Portes françaises 26,7 pi<sup>3</sup>

Assurez-vous que la taille de l'appareil convient à votre cuisine avant de l'acheter. Ce guide contient les dimensions de l'appareil et les espaces libres pour l'installation.