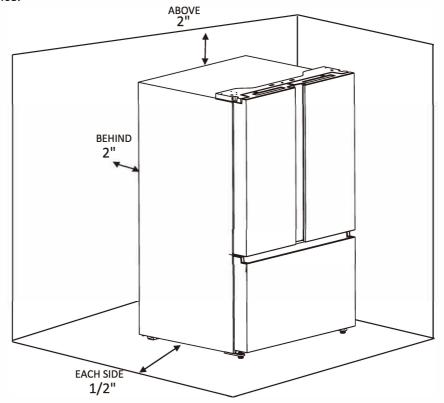

## MODEL RF27A3FSE\* DIMENSIONS

## 26.7 cu.ft French Door

Make sure that the size of the appliance suits your kitchen before you decide to purchase. This guide contains appliance dimensions and installation clearances.

Keep enough clearances between the appliance and its surroundings to ensure the function of the appliance.