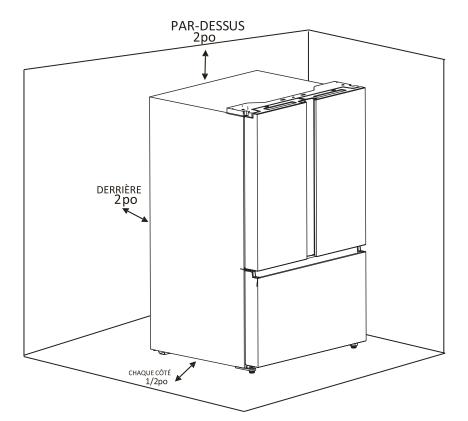

## MODÈLE RF27A3FSE\*DIMENSIONS

## Portes françaises 26,7 pi<sup>3</sup>

Assurez-vous que la taille de l'appareil convient à votre cuisine avant de l'acheter. Ce guide contient les dimensions de l'appareil et les espaces libres pour l'installation.

Maintenez des espaces libres suffisants entre l'appareil et ce qui l'entoure pour assurer son bon fonctionnement.