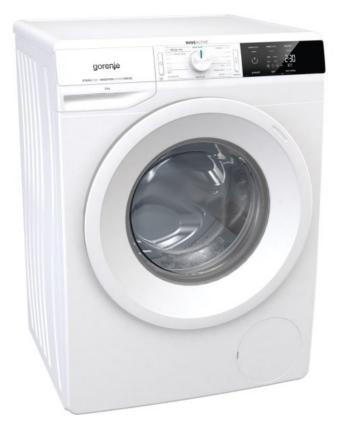

## **WEI843HP**

## Washing machine

WaveActive drum

AutoWash

Simple interface

AllergyCare

SterilTub

Washing modes

## Colour: White

Inverter PowerDrive motor

WaveActive drum Spin speed: 1.400 rpm Washing capacity: 8 kg Drum volume: 64 I

Type of display: LED display Delayed Start: Presetting time delay of start Simple interface Personal settings for all programmes