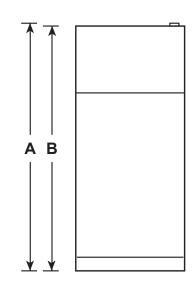

### **DIMENSIONS AND INSTALLATION INFORMATION (IN INCHES)**

| OVERALL<br>DIMENSIONS | Height to top of hinge (in.) A                           | 64-3/4 |
|-----------------------|----------------------------------------------------------|--------|
|                       | Height to top of case (in.) <b>B</b>                     | 64-1/4 |
|                       | Case depth without door (in.) C                          | 25-3/4 |
|                       | Case depth less door handle (in.) D                      | 29-1/2 |
|                       | Case depth with door handle (in.) E                      | 31-5/8 |
|                       | Depth with fresh food door open 90° (in.) <b>F</b>       | 55-7/8 |
|                       | Width (in.) <b>G</b>                                     | 28     |
|                       | Width with door open 90° with door handle (in.) <b>H</b> | 30-5/8 |
| AIR<br>CLEARANCES     | Each side (in.)                                          | 3/4    |
|                       | Top (in.)                                                | 1      |
|                       | Back (in.)                                               | 2      |

**FRONT VIEW** 

**TOP VIEW** 