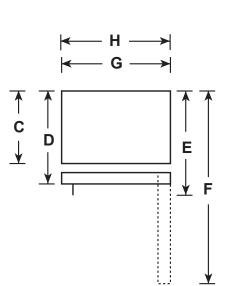

### **DIMENSIONS AND INSTALLATION INFORMATION (IN INCHES)**

| OVERALL<br>DIMENSIONS | Height to top of hinge (in.) A                           | 64-3/4 |
|-----------------------|----------------------------------------------------------|--------|
|                       | Height to top of case (in.) <b>B</b>                     | 64-1/4 |
|                       | Case depth without door (in.) C                          | 25-3/4 |
|                       | Case depth less door handle (in.) D                      | 29-1/2 |
|                       | Case depth with door handle (in.) E                      | 31-5/8 |
|                       | Depth with fresh food door open 90° (in.) <b>F</b>       | 55-7/8 |
|                       | Width (in.) <b>G</b>                                     | 28     |
|                       | Width with door open 90° with door handle (in.) <b>H</b> | 30-5/8 |
| AIR<br>CLEARANCES     | Each side (in.)                                          | 3/4    |
|                       | Top (in.)                                                | 1      |
|                       | Back (in.)                                               | 2      |

**FRONT VIEW** 

**TOP VIEW** 