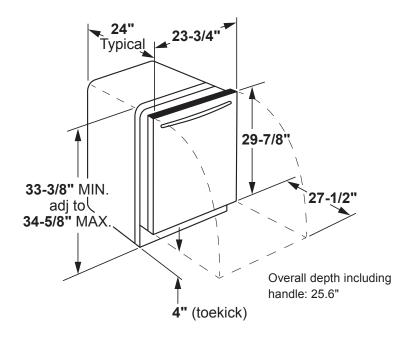

### **DIMENSIONS AND INSTALLATION INFORMATION (IN INCHES)**

For use on adequately wired 120-volt, 6.6-amp circuit having 2-wire service with a separate ground wire. This appliance must be grounded for safe operation.

**INSTALLATION INFORMATION:** Before installing, consult installation instructions packed with product for current dimensional data.