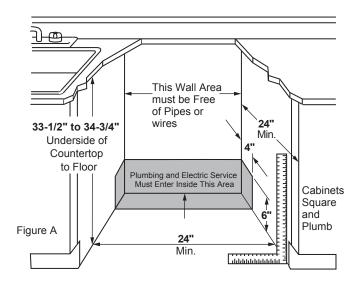

### **DIMENSIONS AND INSTALLATION INFORMATION (IN INCHES)**

For use on adequately wired 120-volt, 6.6-amp circuit having 2-wire service with a separate ground wire. This appliance must be grounded for safe operation.

**INSTALLATION INFORMATION:** Before installing, consult installation instructions packed with product for current dimensional data.