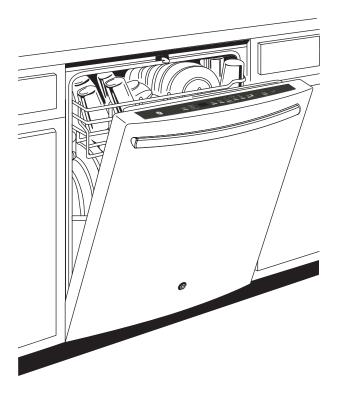

# GDT665SBN/SFN/SGN/SMN/SSN

GE® Stainless Steel Interior Dishwasher with Hidden Controls

### GE® Stainless Steel Interior Dishwasher with Hidden Controls

#### **FEATURES AND BENEFITS**

Dry Boost™ with Fan Assist – Gets hard-to-dry items up to 3 times drier than heated dry cycles \*Compared to heated dry option

Bottle Jets – Clean hard-to-reach areas inside tall items with up to 4 dedicated jets integrated into the upper rack that shower water deep inside for the ultimate clean

Active Flood Protect - An internal sensor prevents the dishwasher from overflowing, so you have peace of mind with every cycle

3rd Rack – Easily clean an entire flatware collection, knives and small utensils with an additional rack across the top of the dishwasher

Steam + Sani - Loosens tough soils before any cycle virtually eliminating the need for soaking or prerinsing dishes. Plus a High-temperature rinse sanitizes and reduces 99.999% of bacteria found on dishes

1 Hour Wash - Enjoy a quality clean when you're short on time

Adjustable Full-extension smooth-glide upper rack – Loading and unloading is smooth and simple with a durable rack that fully extends on ball bearings

Piranha Hard Food Disposer – To ensure consistently clean items, this stainless steel blade rotates at 3,600 RPM to pulverize food particles and helps to prevent large particles from clogging the wash arms

AutoSense cycle - Automatically adjusts to soil level to maximize energy savings and ensure clean dishes

16 Place Setting Capacity – Easily clean dishes after large gatherings thanks to extra capacity that holds up to 16 place settings