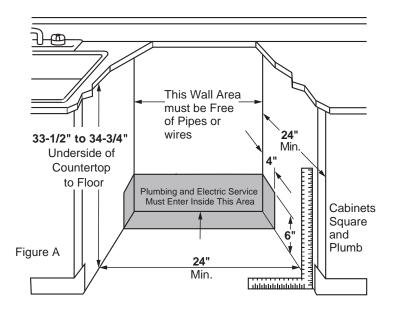

### **DIMENSIONS AND INSTALLATION INFORMATION (IN INCHES)**

For use on adequately wired 120-volt, 15-amp circuit having 2-wire service with a separate ground wire. This appliance must be grounded for safe operation.

\*Add 2.4" for handle.

For answers to your Monogram, GE Café™, GE Profile™ or GE Appliances product questions, visit our website at geappliances.com or call GE Answer Center® Service, 800.626.2000.