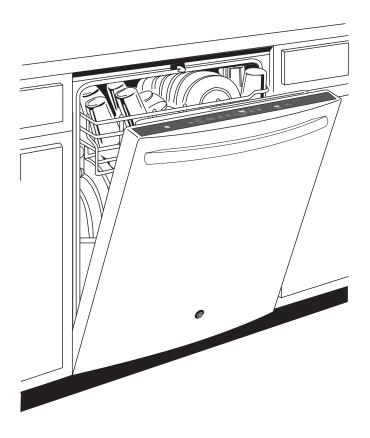

# **GDT635HSR**

# GE® Top Control with Stainless Steel Interior Door Dishwasher

## **GDT635HSR**