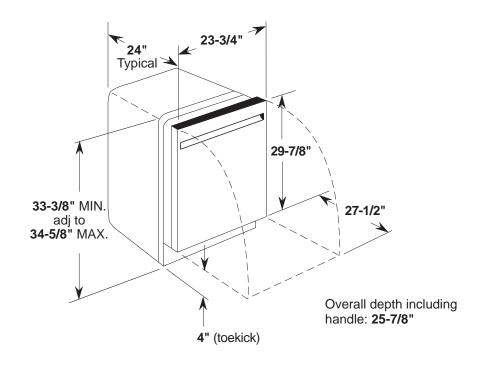

### **DIMENSIONS AND INSTALLATION INFORMATION (IN INCHES)**

For use on adequately wired 120-volt, 15-amp circuit having 2-wire service with a separate ground wire. This appliance must be grounded for safe operation.

\*Add 2.4" for handle.

For answers to your Monogram, GE Café™, GE Profile™ or GE Appliances product questions, visit our website at geappliances.com or call GE Answer Center® Service, 800.626.2000.