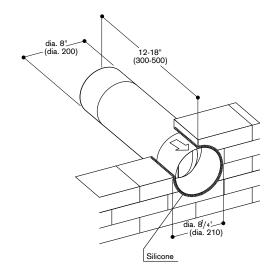

nstallation on

an outside wall is included.

## Planning notes

This blower can only be combined with 400 series ventilation systems such as AL 400 retractable downdraft, VL 414 downdraft and AW/AI 442 professional wall/island hood.

Connection to the respective appliances via network cable. Installation on the outside wall allows for a reduced noise level in the kitchen.

Although the blower is installed on an outside wall, the electronic control box must be installed indoors.

Acceptable temperature range for installation of the electronic control box: -13 to 140 °F.

Distance from floor to the center of the duct: min. 23 % "

## Rating

Total rating: 170 W.
Total Amps: 2 A.
120 V / 60 Hz
Connecting cable 69" with plug.
16' network cable included.



## Telescopic wall-duct AD 702 052