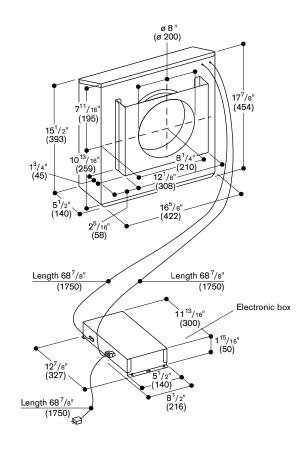

#### Features

3 electronically controlled power levels and one intensive mode. Blower technology with highly efficient, brushless DC motor (BLDC).

Including sound insulation to minimize the noise level.
Stainless steel housing.
Duct connection pieces on air intake side: 1x ø 8" round.
Retaining bracket for installation on

Although the blower is installed on an outside wall, the electronic control box must be installed indoors.

Acceptable temperature range for installation of the electronic control box: -13 to 140 °F.

Distance from floor to the center of the duct: min. 23 % "

## Rating

Total rating: 170 W.
Total Amps: 2 A.
120 V / 60 Hz
Connecting cable 69" with plug.
16' network cable included.