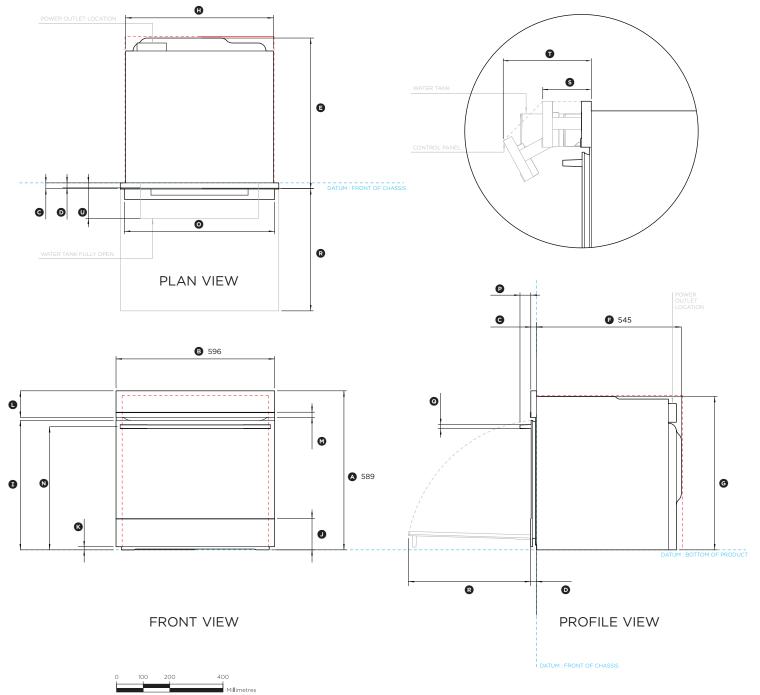

## DATA SHEET 24" Oven

Model no:

#### OS24SDTB1

(refer page 2 for metric measurements)

| Product Dimensions                                               | in       |
|------------------------------------------------------------------|----------|
| Overall height of oven                                           | 23 9/16" |
| ® Overall width of oven                                          | 23 7/16" |
| © Depth of control panel (excludes handle and front metal trim)  | 13/16"   |
| Depth of front door (excluding front trim)                       | 13/16"   |
| © Depth of oven chassis to front of door glass (excludes handle) | 22 1/4"  |
| © Depth of chassis                                               | 21 7/16" |
| Height of chassis                                                | 22 3/4"  |
| (H) Width of chassis                                             | 21 7/8"  |
| Height from bottom datum to top of oven door                     | 19 3/16" |
| Height of metal cap on oven door                                 | 4 5/8"   |
| © Height from bottom datum to bottom of door                     | 7/16"    |
| © Height of control panel                                        | 3 15/16" |
| Height of metal cap on control panel                             | 13/16"   |
| N Height from bottom datum to centerline of handle               | 18 1/4"  |
| Width of handle                                                  | 22 1/4"  |
| Depth of handle (measured from front of door)                    | 1 5/8"   |
| Thickness of handle                                              | 5/8"     |
| ® Depth of door (open) (measured from front of door)             | 18 1/8"  |
| © Control panel half open (measured from front of chassis)       | 3 5/16"  |
| © Control panel fully open (measured from front of chassis)      | 6 11/16" |
| Water tank carriage fully open                                   | 5 1/4"   |

| Minimum Clearances              | in        |
|---------------------------------|-----------|
| Minimum inside height of cavity | 22 7/8"   |
| Minimum inside width of cavity  | 22 1/16"  |
| Minimum inside depth of cavity  | 21 11/16" |

INDICATES PRODUCT DATUM -----INDICATES CABINETRY CLEARANCES ------