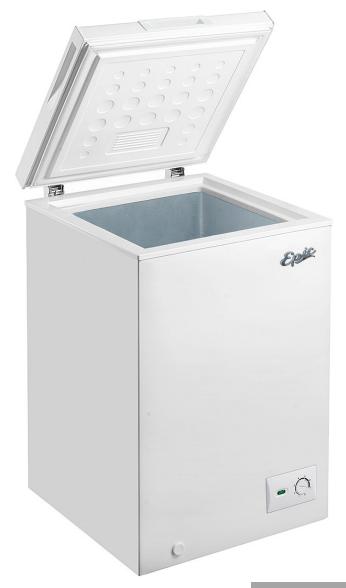

## STIRLING MARATHON

Engineered to Perform

Dimensions (WxDxH)

3.5 cu.ft Chest Freezer

- High density foam insulation in cabinet and lid
- 2 Durable silver aluminum interior
- 3 Power "On" light
- Adjustable thermostat control on the front to easily set your desired temperature
- Garage ready: Freezer can perform in temperatures from -15 °C and 40 °C

|                          | Features                                          |
|--------------------------|---------------------------------------------------|
| Total capacity           | 3.5 cu.ft.                                        |
| Defrost Type             | Manual                                            |
| Interior Liner           | Durable rust-resistant textured aluminum interior |
| Garage ready             | ✓                                                 |
| Handle Type              | Pocket Handle                                     |
| Convenient defrost drain | ✓                                                 |
| Energy Star Certified    | ✓                                                 |