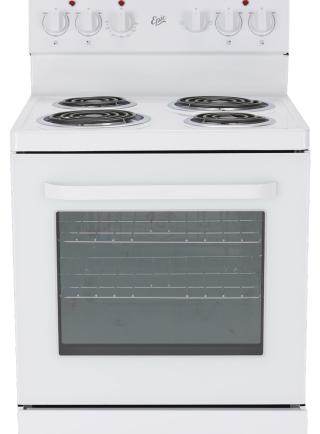

## STIRLING MARATHON

Engineered to Perform

24" White Electric coil range

- Porcelain up-swept lift-up cooktop 2- 6 inch elements (1250W) (3 spirals) 2- 8 inch elements (2100W) (4 spirals)
- 2 White handle
- 3 2 Heavy duty oven rack
- Removable glass door for easy internal cleaning
- 5 2.7 cu.ft oven capacity with hidden bake element
- 6 Smooth glide storage drawer

|                             | Features                                                 |
|-----------------------------|----------------------------------------------------------|
| Format                      | 24" Freestanding range                                   |
| Cooktop Type                | Electric Coil                                            |
| Element Power               | 2- 6" (1250W) 2-8" (2100W) with with chrome burner bowls |
| Cooktop Surface             | Porcelain Up-Swept lift-up cooktop                       |
| Cleaning                    | Easy clean with hidden bake element                      |
| Burner-on Indicator Lights  | Yes                                                      |
| Oven-on Indicator Light     | Yes                                                      |
| Oven Capacity               | 2.7 cu.ft. (76L)                                         |
| Broil Element               | Powerful 4-pass variable element                         |
| Glass Door and Window       | Removable glass door for easy internal cleaning          |
| Convenient Appliance Outlet | No                                                       |
| Handle Colour               | White                                                    |
| Colour Option               | White                                                    |
| Electrical/Voltage          | 240V/60Hz                                                |
| Dimensions (WxDxH)          | 23 5/8" x 24" x 45 1/16"                                 |
|                             |                                                          |