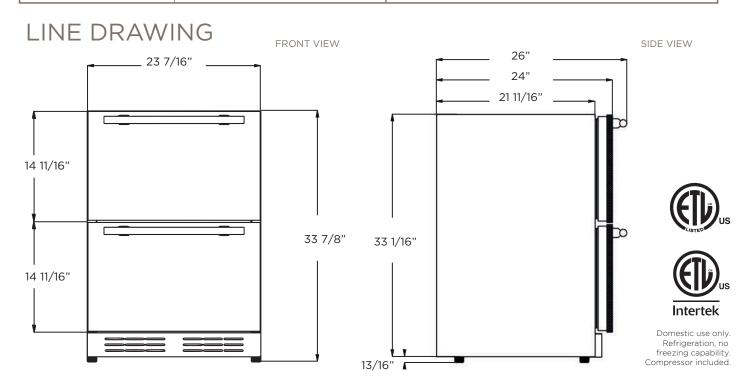

## **EBD51SS1**

| PRODUCT DESCRIPTION EBD51SS1 |                                                                                  | ELECTRICAL SPECIFICATIONS                                                                               |            |
|------------------------------|----------------------------------------------------------------------------------|---------------------------------------------------------------------------------------------------------|------------|
| Standard Width               | 24"                                                                              | Compressor Brand                                                                                        | Embraco    |
| Dimensions                   | 23 <sup>7</sup> / <sub>16</sub> " W x 24" D X 33 <sup>7</sup> / <sub>8</sub> " H | Min. Circuit Required                                                                                   | 15 A       |
| Weight                       | 130 lbs                                                                          | AC Power                                                                                                | 115V/60HZ  |
| Installation Type            | Built-in and Free Standing                                                       | Amperage                                                                                                | 1.25A      |
| Refrigerant Type             | R600a                                                                            | Plug Type                                                                                               | В          |
| Volume                       | 4.7 cu ft (137L)                                                                 | OTHER FEATURES                                                                                          |            |
| Sound Level                  | 39 dBA                                                                           | Full Extension Drawers with telescopic rollers                                                          |            |
| Door Finish                  | 304 Stainless Steel / Panel Ready                                                | Soft closing drawers.                                                                                   |            |
| Door Handle                  | Tubular                                                                          | Open Door Alarm                                                                                         |            |
| Cabinet Finish               | Black                                                                            | Anti Vibration Technology                                                                               |            |
| Interior Finish              | 304 Stainless Steel                                                              | Adjustable termostat & temperature memory function                                                      |            |
| Lighting                     | White LED                                                                        | Sabbath Mode                                                                                            |            |
| Controls                     | Electronic control with white LED readout.                                       | Stylish look with tubular handle                                                                        |            |
|                              |                                                                                  | Anti Damping System                                                                                     |            |
| Temperature Range            | 34 to 64°F                                                                       | Smart Storage                                                                                           |            |
| TOP DRAWER                   |                                                                                  | Elica Perfect Climate Technology                                                                        |            |
| Total Capacity               | 54 cans (12 oz)                                                                  | Quiet Operation                                                                                         |            |
| Drawer Dividers              | 2 Adjustable Stainless steel<br>Dividers.                                        | KITS                                                                                                    |            |
|                              |                                                                                  | Carbon Filter KIT                                                                                       | L00114-1   |
| BOTTOM DRAWER                |                                                                                  | PRO Handle                                                                                              | KIT0175505 |
| Total Capacity               | 59 cans (12 oz)                                                                  | WARRANTY                                                                                                |            |
| Drawer Dividers              | 1 Fixed Tubular Divider                                                          | 3 Year Parts and In-Home Labor Warranty. Third year awarded after product registration on www.elica.com |            |