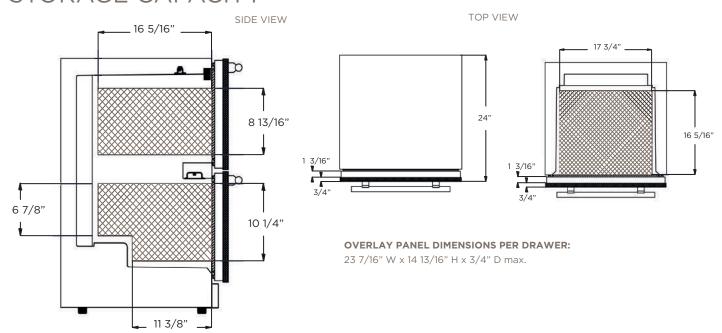

## **EBD51SS1**

Refrigeration Drawers | TWO DRAWER SINGLE ZONE





RISERVA - EBD51SS1 Is the perfect solution for your refrigeration needs. This Single Zone Double Drawer Unit comes with a 304 Stainless Steel solid doors and designed to be Panel Ready Convertible, allowing them to seamlessly blend into your kitchen cabinetry.

The drawers are spacious and offer up to 4.7 cu ft. of cooling capacity. Featuring an electronic control panel with a white LED readout, providing easy access to temperature adjustments ranging from 34° to 64°. With its sleek design, this drawer unit is sure to add style and functionality to your kitchen.

## STORAGE CAPACITY



## **EBD51SS1**





| PRODUCT DESCRIPTION EBD51SS1 |                                                                                  | ELECTRICAL SPECIFICATIONS                                                                               |            |
|------------------------------|----------------------------------------------------------------------------------|---------------------------------------------------------------------------------------------------------|------------|
| Standard Width               | 24"                                                                              | Compressor Brand                                                                                        | Embraco    |
| Dimensions                   | 23 <sup>7</sup> / <sub>16</sub> " W x 2