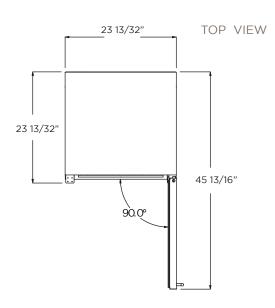

## STORAGE CAPACITY

| PRODUCT DESCRIPTION EWS52SS1 |                                                         | DOOR                                                                                                            |                                      |          |               |
|------------------------------|---------------------------------------------------------|-----------------------------------------------------------------------------------------------------------------|--------------------------------------|----------|---------------|
| Width                        | 24"                                                     | Door Handle                                                                                                     | Tubular                              |          |               |
| Dimensions                   | 23 13/32" W x 33 13/16" H x 23 5/8" D                   | Door Glass                                                                                                      | Tinted Dual Pane, Low-e Argon-filled |          |               |
| Weight                       | 128 lbs                                                 | Reversible Door                                                                                                 | Yes                                  |          |               |
| Installation Type            | Built-in and Free Standing                              | ELECTRICAL SPECIFICATIONS                                                                                       |                                      |          |               |
| Refrigerant Type             | R600a                                                   | Compressor Brand                                                                                                |                                      |          | Embraco       |
| Volume                       | 4.8 cu ft (135L)                                        | Min. Circuit Required                                                                                           |                                      |          | 15A           |
| Sound Level                  | 39 dBA                                                  | AC Power                                                                                                        |                                      |          | 110-120V/60HZ |
| Door Finish                  | 304 Stainless Steel + Glass                             | Amperage                                                                                                        |                                      |          | 0.95 A        |
| Cabinet Finish               | Black                                                   | Plug Type                                                                                                       |                                      |          | В             |
| Interior Finish              | Black                                                   | OTHERS                                                                                                          |                                      |          |               |
| Hinge Design                 | Concealed                                               | Superior Full Extension Racks                                                                                   |                                      |          |               |
| Lighting                     | 3 Level White LED                                       | Premium Beachwood Wine Racks                                                                                    |                                      |          |               |
| Controls                     | Capacitive Touch with Display<br>with white numbers     | White LED Lights with 3 level KELVIN shade adjustment                                                           |                                      |          |               |
|                              |                                                         | Anti Vibration Technology                                                                                       |                                      |          |               |
| COOLING ZONE 1 - WHITE WINES |                                                         | Double Panel Glass Door, UV coated                                                                              |                                      |          |               |
| Total Capacity               | 16 Bottles of Wine (25 oz)                              | Sabbath Mode                                                                                                    |                                      |          |               |
| Temperature Range            | 40 to 50°F                                              | Stylish look with tubular handle                                                                                |                                      |          |               |
| Shelving                     | 2 Full Extension Racks of Wood                          |                                                                                                                 |                                      |          |               |
|                              | with Metal Front Trim                                   | KITS                                                                                                            |                                      |          |               |
| COOLING ZONE 2 - RED WINES   |                                                         |                                                                                                                 |                                      |          |               |
| Total Capacity               | 36 Bottles of Wine (25 oz)                              | PRO Handle KIT017550                                                                                            |                                      | 101/5505 | 0             |
| Temperature Range            | 50 to 64° F                                             | WARRANTY                                                                                                        |                                      |          |               |
| Shelving                     | 3 Full Extension Racks of Wood<br>with Metal Front Trim | 2+1 Year Parts and In-Home Labor Warranty.<br>Third year awarded after product registration<br>on www.elica.com |                                      |          |               |

## LINE DRAWING