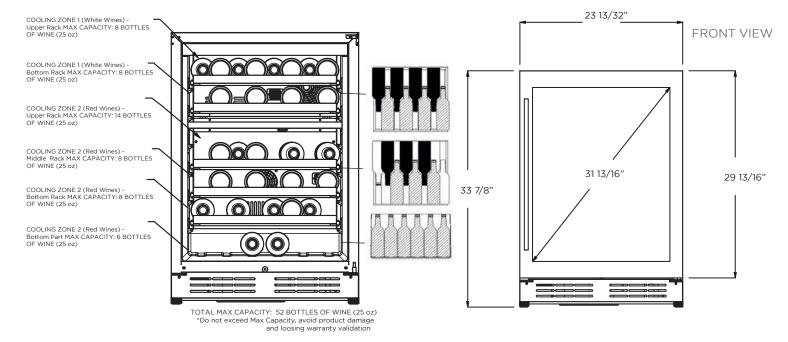

## STORAGE CAPACITY

| PRODUCT DESCRIPTION EWS52SS1 |                                                         | DOOR                                                                                                            |                                      |          |               |
|------------------------------|---------------------------------------------------------|-----------------------------------------------------------------------------------------------------------------|--------------------------------------|----------|---------------|
| Width                        | 24"                                                     | Door Handle                                                                                                     | Tubular                              |          |               |
| Dimensions                   | 23 13/32" W x 33 13/16" H x 23 5/8" D                   | Door Glass                                                                                                      | Tinted Dual Pane, Low-e Argon-filled |          |               |
| Weight                       | 128 lbs                                                 | Reversible Door                                                                                                 | Yes                                  |          |               |
| Installation Type            | Built-in and Free Standing                              | ELECTRICAL SPECIFICATIONS                                                                                       |                                      |          |               |
| Refrigerant Type             | R600a                                                   | Compressor Brand                                                                                                |                                      |          | Embraco       |
| Volume                       | 4.8 cu ft (135L)                                        | Min. Circuit Required                                                                                           |                                      |          | 15A           |
| Sound Level                  | 39 dBA                                                  | AC Power                                                                                                        |                                      |          | 110-120V/60HZ |
| Door Finish                  | 304 Stainless Steel + Glass                             | Amperage                                                                                                        |                                      |          | 0.95 A        |
| Cabinet Finish               | Black                                                   | Plug Type                                                                                                       |                                      |          | В             |
| Interior Finish              | Black                                                   | OTHERS                                                                                                          |                                      |          |               |
| Hinge Design                 | Concealed                                               | Superior Full Extension Racks                                                                                   |                                      |          |               |
| Lighting                     | 3 Level White LED                                       | Premium Beachwood Wine Racks                                                                                    |                                      |          |               |
| Controls                     | Capacitive Touch with Display<br>with white numbers     | White LED Lights with 3 level KELVIN shade adjustment                                                           |                                      |          |               |
|                              |                                                         | Anti Vibration Technology                                                                                       |                                      |          |               |
| COOLING ZONE 1 - WHITE WINES |                                                         | Double Panel Glass Door, UV coated                                                                              |                                      |          |               |
| Total Capacity               | 16 Bottles of Wine (25 oz)                              | Sabbath Mode                                                                                                    |                                      |          |               |
| Temperature Range            | 40 to 50°F                                              | Stylish look with tubular handle                                                                                |                                      |          |               |
| Shelving                     | 2 Full Extension Racks of Wood                          |                                                                                                                 |                                      |          |               |
|                              | with Metal Front Trim                                   | KITS                                                                                                            |                                      |          |               |
| COOLING ZONE 2 - RED WINES   |                                                         |                                                                                                                 |                                      |          |               |
| Total Capacity               | 36 Bottles of Wine (25 oz)                              | PRO Handle KIT017550                                                                                            |                                      | 101/5505 | 0             |
| Temperature Range            | 50 to 64° F                                             | WARRANTY                                                                                                        |                                      |          |               |
| Shelving                     | 3 Full Extension Racks of Wood<br>with Metal Front Trim | 2+1 Year Parts and In-Home Labor Warranty.<br>Third year awarded after product registration<br>on www.elica.com |                                      |          |               |

## LINE DRAWING