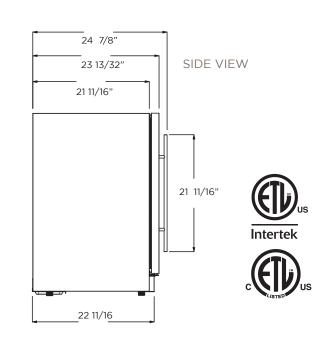

## STORAGE CAPACITY

| PRODUCT DESCRIPTION EWS52SS1 |                                                         | DOOR                                                                                                            |                                      |          |               |
|------------------------------|---------------------------------------------------------|-----------------------------------------------------------------------------------------------------------------|--------------------------------------|----------|---------------|
| Width                        | 24"                                                     | Door Handle                                                                                                     | Tubular                              |          |               |
| Dimensions                   | 23 13/32" W x 33 13/16" H x 23 5/8" D                   | Door Glass                                                                                                      | Tinted Dual Pane, Low-e Argon-filled |          |               |
| Weight                       | 128 lbs                                                 | Reversible Door                                                                                                 | Yes                                  |          |               |
| Installation Type            | Built-in and Free Standing                              | ELECTRICAL SPECIFICATIONS                                                                                       |                                      |          |               |
| Refrigerant Type             | R600a                                                   | Compressor Brand                                                                                                |                                      |          | Embraco       |
| Volume                       | 4.8 cu ft (135L)                                        | Min. Circuit Required                                                                                           |                                      |          | 15A           |
| Sound Level                  | 39 dBA                                                  | AC Power                                                                                                        |                                      |          | 110-120V/60HZ |
| Door Finish                  | 304 Stainless Steel + Glass                             | Amperage                                                                                                        |                                      |          | 0.95 A        |
| Cabinet Finish               | Black                                                   | Plug Type                                                                                                       |                                      |          | В             |
| Interior Finish              | Black                                                   | OTHERS                                                                                                          |                                      |          |               |
| Hinge Design                 | Concealed                                               | Superior Full Extension Racks                                                                                   |                                      |          |               |
| Lighting                     | 3 Level White LED                                       | Premium Beachwood Wine Racks                                                                                    |                                      |          |               |
| Controls                     | Capacitive Touch with Display<br>with white numbers     | White LED Lights with 3 level KELVIN shade adjustment                                                           |                                      |          |               |
|                              |                                                         | Anti Vibration Technology                                                                                       |                                      |          |               |
| COOLING ZONE 1 - WHITE WINES |                                                         | Double Panel Glass Door, UV coated                                                                              |                                      |          |               |
| Total Capacity               | 16 Bottles of Wine (25 oz)                              | Sabbath Mode                                                                                                    |                                      |          |               |
| Temperature Range            | 40 to 50°F                                              | Stylish look with tubular handle                                                                                |                                      |          |               |
| Shelving                     | 2 Full Extension Racks of Wood                          |                                                                                                                 |                                      |          |               |
|                              | with Metal Front Trim                                   | KITS                                                                                                            |                                      |          |               |
| COOLING ZONE 2 - RED WINES   |                                                         |                                                                                                                 |                                      |          |               |
| Total Capacity               | 36 Bottles of Wine (25 oz)                              | PRO Handle KIT017550                                                                                            |                                      | 101/5505 | 0             |
| Temperature Range            | 50 to 64° F                                             | WARRANTY                                                                                                        |                                      |          |               |
| Shelving                     | 3 Full Extension Racks of Wood<br>with Metal Front Trim | 2+1 Year Parts and In-Home Labor Warranty.<br>Third year awarded after product registration<br>on www.elica.com |                                      |          |               |

## LINE DRAWING