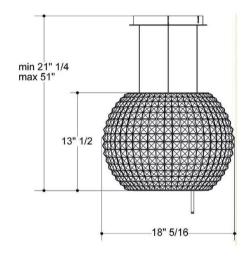

## **SPECIFICATIONS**

|                                                                                  | HOME VENTLATING INSTITUTE                                                                                  |
|----------------------------------------------------------------------------------|------------------------------------------------------------------------------------------------------------|
|                                                                                  | 20" UNIT                                                                                                   |
| Model:                                                                           | EST319GL                                                                                                   |
| Dimensions:                                                                      | 18 5/16"W x 18 5/16"D x 13 1/2"H                                                                           |
| Blower Type(internal):                                                           | 300 CFM, 4-Speed Internal                                                                                  |
| Blower Performance:                                                              |                                                                                                            |
| Speed 1                                                                          | 100 CFM                                                                                                    |
| Speed 2                                                                          | 175 CFM                                                                                                    |
| Speed 3                                                                          | 250 CFM                                                                                                    |
| Speed 4                                                                          | 300 CFM                                                                                                    |
| Noise (sones):<br>Woking Speed                                                   | Min: 0.3 Sones, Max: 4.1 Sones                                                                             |
| Finish:                                                                          | Stainless Steel                                                                                            |
| Controls:                                                                        | Magic Wand                                                                                                 |
| Illumination:                                                                    | 2, 20 Watt Halogen Lamps, 1 Light Intensity (bulbs included)                                               |
|                                                                                  | 6, 40 Watt Incandescent Ambient Lamps, Infinite Light Adjustment (bulbs included)                          |
| Filter Type:                                                                     | 2, Dishwasher- Safe Aluminum Mesh Grease & 2, Long Life Carbon (both included)                             |
| Installation Type:                                                               | Recirculating Installation Only                                                                            |
| Electrical:                                                                      | 120V-60Hz, 320 Watts at 2.7 Amps                                                                           |
| KITS:                                                                            |                                                                                                            |
| Optional High Ceiling<br>Extension Kit Range 6'10" -<br>23' 5" (Requires 2 Kits) | KIT01921                                                                                                   |
| Optional Jet Black Remote<br>Control                                             | KIT02183/1                                                                                                 |
| CONSUMABLE PARTS:                                                                |                                                                                                            |
| Replacement Grease Filter (1)                                                    | KITO1711                                                                                                   |
| Replacement Carbon Filter (1)                                                    | F00433/1                                                                                                   |
| Replacement Light Bulb (1)                                                       | 2006BH (Flood) / 2006CL (Ambient)                                                                          |
| WARRANTY:                                                                        | 2 YEARS PARTS AND LABOR, EARN A 3RD YEAR OF FULL FACTORY<br>WARRANTY REGISTERING YOUR PRODUCT ON ELICA.COM |