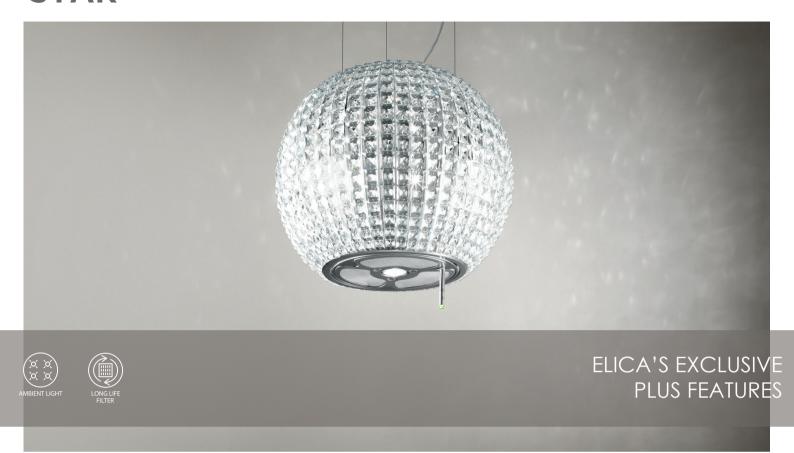

## **STAR**

Star is the brightest hood in Elica's glittering constellation of range hoods. The spherical shape is dressed with hundreds of tiny cascading glass prisms, which softly reflect light and elegantly Illuminate any room.

The compact size and sophisticated styling adds casual brilliance and the right touch of Decoration, without overpowering the kitchen or obstructing views to the outside. All possible due to Elica's patented Evolution system.

Above all, Star ventilates the kitchen with a 300 CFM blower that effectively removes cooking grease, heat, smoke and odours, with only a whisper of sound (0.3 sones at speed 1).

## PLUS FEATURES

AMBIENT LIGHT - Elica studies on hood lighting leaves no stone unturned. Here we have thought about products not only able to light the cooktop, but the entire kitchen space. And so the hood is transformed: from a kitchen appliance to a true lighting element. Considering the design of Elica hoods, it is not hard to imagine how this option is quite unique, and represents one extraordinary point of strength for us.

LONG LIFE FILTER - One-of-a-kind odour filter, capable of regenerating itself and of lasting up to 3 years, while standard filters have an average life between 3 to 6 months. To maintain these characteristics, the filter only requires simple maintenance: wash every 2 or 3 months with hot water and mild soap (also in the dishwasher at 65 degrees) and dry in the oven for 10 minutes at 100 degrees.