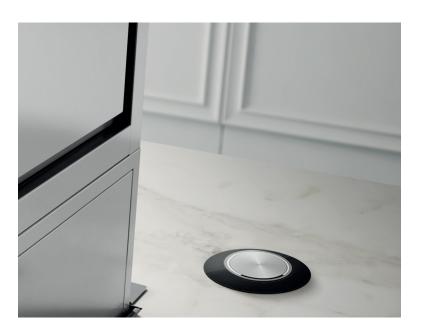

## RISE

When the view out your kitchen window is too spectacular to disrupt with a range hood, Elica's Rise is the perfect solution.

Rise recesses completely out-of-sight into the countertop (when not in use), but when it's time to cook, Rise elevates a full 14" above the countertop (almost twice the height of competitors), for added ventilating efficiency. On top of that, Elica added Perimeter Aspiration Technology, which increases suction 35% and actually draws air from the front burner effectively, to create the best functioning downdraft on the market. Rise comes equipped with a powerful 600 CFM internal blower, which is operated by an electronic rotating control that's flush mounted into the countertop or cabinet face.