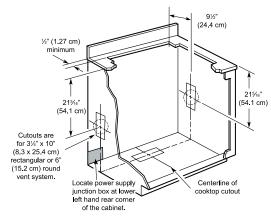

### **SPECIFICATIONS**

|                                | 30" UNIT                                                                            | 36" UNIT               |
|--------------------------------|-------------------------------------------------------------------------------------|------------------------|
| Model:                         | ERS630SS                                                                            | ERS636SS               |
| Dimensions:                    | 30"W x 12 1/2"D x 14"H                                                              | 36"W x 12 1/2"D x 14"H |
| Blower Type(internal):         | 600 CFM, 4-Speed Internal                                                           |                        |
| Blower Performance:            |                                                                                     |                        |
| Speed 1                        | 205 CFM                                                                             |                        |
| Speed 2                        | 2, 350 CFM                                                                          |                        |
| Speed 3                        | 510 CFM                                                                             |                        |
| Speed 4                        | 600 CFM                                                                             |                        |
| Noise (sones):<br>Woking Speed | Min: 1.9, Max: 8.0                                                                  |                        |
| Finish:                        | Stainless Steel                                                                     |                        |
| Controls:                      | Electronic Rootating Disc                                                           |                        |
| Filter Type:                   | Perimeter Aspiration (Aluminium Mesh Filter Behind) Plus Perimeter Aspiration Plate |                        |
| Installation Type:             | Ducted Installation only                                                            |                        |
| Duct Transition:               | 3 1/4" x 10" rectangular and 6" round with damper                                   |                        |
| Electrical:                    | 120V - 60Hz, 410 Watts at 3.4 Amps                                                  |                        |
| CONSUMABLE PARTS:              |                                                                                     |                        |
| Replacement Grease Filter (1)  | GRI0107245A                                                                         |                        |