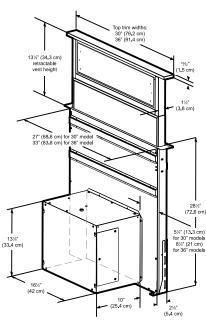

#### **Cabinet Dimensions**

### **SPECIFICATIONS**

|                                | 30" UNIT                                                                            | 36" UNIT               |
|--------------------------------|-------------------------------------------------------------------------------------|------------------------|
| Model:                         | ERS630SS                                                                            | ERS636SS               |
| Dimensions:                    | 30"W x 12 1/2"D x 14"H                                                              | 36"W x 12 1/2"D x 14"H |
| Blower Type(internal):         | 600 CFM, 4-Speed Internal                                                           |                        |
| Blower Performance:            |                                                                                     |                        |
| Speed 1                        | 205 CFM                                                                             |                        |
| Speed 2                        | 2, 350 CFM                                                                          |                        |
| Speed 3                        | 510 CFM                                                                             |                        |
| Speed 4                        | 600 CFM                                                                             |                        |
| Noise (sones):<br>Woking Speed | Min: 1.9, Max: 8.0                                                                  |                        |
| Finish:                        | Stainless Steel                                                                     |                        |
| Controls:                      | Electronic Rootating Disc                                                           |                        |
| Filter Type:                   | Perimeter Aspiration (Aluminium Mesh Filter Behind) Plus Perimeter Aspiration Plate |                        |
| Installation Type:             | Ducted Installation only                                                            |                        |
| Duct Transition:               | 3 1/4" x 10" rectangular and 6" round with damper                                   |                        |
| Electrical:                    | 120V - 60Hz, 410 Watts at 3.4 Amps                                                  |                        |
| CONSUMABLE PARTS:              |                                                                                     |                        |
| Replacement Grease Filter (1)  | GRI0107245A                                                                         |                        |