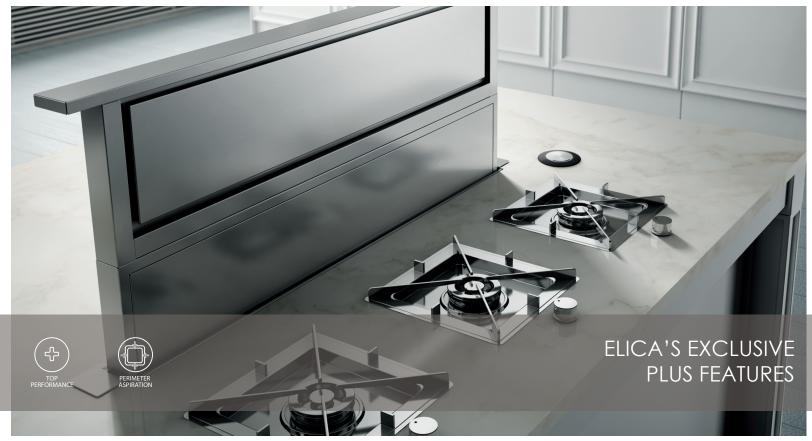

## RISE

When the view out your kitchen window is too spectacular to disrupt with a range hood, Elica's Rise is the perfect solution.

Rise recesses completely out-of-sight into the countertop (when not in use), but when it's time to cook, Rise elevates a full 14" above the countertop (almost twice the height of competitors), for added ventilating efficiency. On top of that, Elica added Perimeter Aspiration Technology, which increases suction 35% and actually draws air from the front burner effectively, to create the best functioning downdraft on the market. Rise comes equipped with a powerful 600 CFM internal blower, which is operated by an electronic rotating control that's flush mounted into the countertop or cabinet face.

For maximum flexibility, the blower can be rotated to the opposite side to make room for a floor mounted range.

### PLUS FEATURES

<sup>\*</sup>The product images shown are for illustration purposes only and may not be an exact representation of the product.