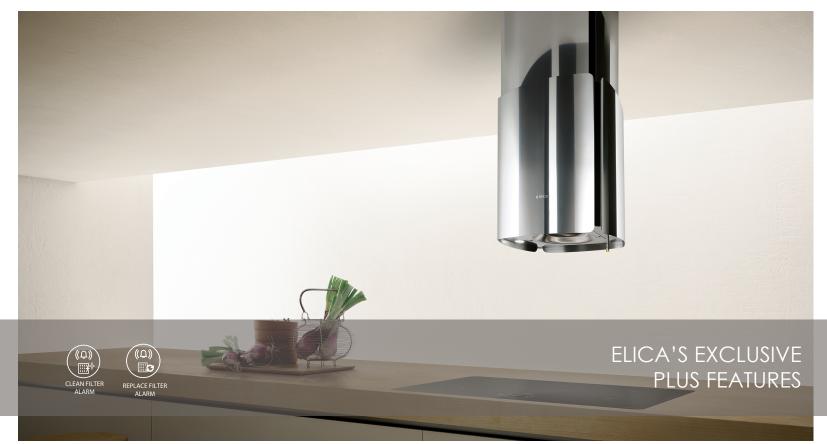

## PLUS FEATURES

ELICA DEEP SILENCE - An exclusive sound deadening technology that utilizes a patented filter design, which substantially eliminates air turbulence and ultimately reduces sound levels by over 40%, compared to typical range hoods.

CLEAN FILTER ALARM - When activated, your hood will emit a "beep" signal to let you know when is time to clean your filters. For some models, an intermittent light will remain active until cleaning filter action is completed. See instructions manual to activate feature.

REPLACE FILTER ALARM- When activated, your hood will emit a "beep" signal let you know when is time to replace the carbon filters. See instructions manual to activate feature.