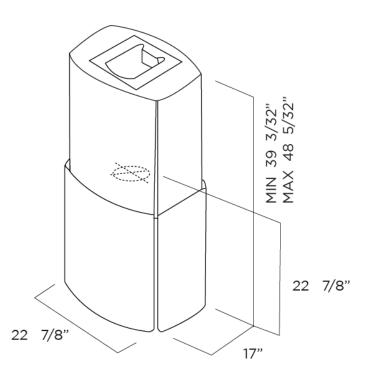

## **SPECIFICATIONS**

|                                      | 23" UNIT                                                                                                   |
|--------------------------------------|------------------------------------------------------------------------------------------------------------|
| Model:                               | ECH623S1                                                                                                   |
| Dimensions:                          | 22 7/8"W x 17"D x 22 7/8"H                                                                                 |
| Blower Type(internal):               | 600 CFM (4-speed)                                                                                          |
| Blower Performance:                  |                                                                                                            |
| Speed 1                              | 195 CFM                                                                                                    |
| Speed 2                              | 340 CFM                                                                                                    |
| Speed 3                              | 500 CFM                                                                                                    |
| Speed 4                              | 600 CFM                                                                                                    |
| Noise (sones):<br>Woking Speed       | Min: 0.7, Max: 4.8 Sones                                                                                   |
| Finish:                              | Stainless Steel                                                                                            |
| Controls:                            | Magic Wand                                                                                                 |
| Illumination:                        | 2 LED Lamps, 2.0 w                                                                                         |
| Filter Type:                         | Dishwasher-Safe Anodized Aluminum Mesh Grease Filter                                                       |
| Installation Type:                   | Ducted or Recirculating Installation (Recirculating Kit Sold Separately)                                   |
| Duct transition:                     | 8" Round with Back Draft Damper (top)                                                                      |
| Electrical:                          | 120 V - 60 Hz 490 Wattage                                                                                  |
| KITS:                                |                                                                                                            |
| Optional Recirculating Kit           | KIT01916/S                                                                                                 |
| Optional Jet Black Remote<br>Control | KIT02183/1                                                                                                 |
| CONSUMABLE PARTS:                    |                                                                                                            |
| Replacement Grease Filter (1)        | GF07GA                                                                                                     |
| Replacement Carbon Filter (1)        | KIT02311                                                                                                   |
| Replacement Light Bulb (1)           | LMP0158820                                                                                                 |
| WARRANTY:                            | 2 YEARS PARTS AND LABOR, EARN A 3RD YEAR OF FULL FACTORY<br>WARRANTY REGISTERING YOUR PRODUCT ON ELICA.COM |