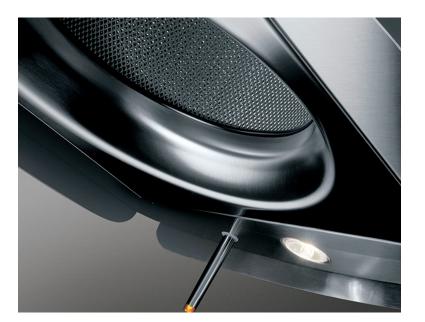

The powerful 600 CFM blower and halogen lighting are operated by a touch sensitive steel rod control, aptly named the Magic Wand. A gentle touch of the finger to the rod is all it takes, or operate from anywhere in the room with the beautifully crafted Jet black remote control.