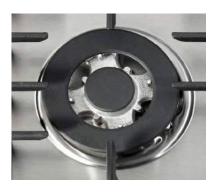

Select From One of Four Burners that can handle heating your most delicate sauces to rapidly bringing water to a boil

The 4-arm **Wok Stand** allows roundbottomed woks to be properly positioned over the burner for delectable results

One-Piece Burners which lift straight off for easier and more efficient cleaning

This cooktop can be installed stand alone or over an Electrolux wall oven to provide greater installation options. Refer to the cooktop installation instructions for details