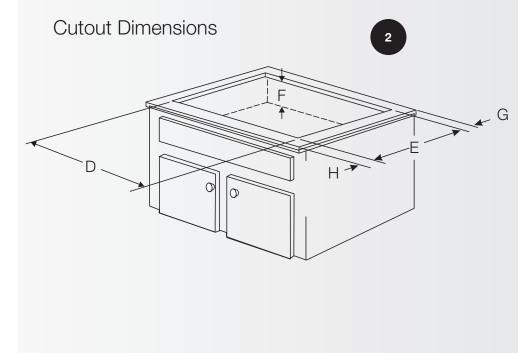

## 2) Cutout Dimensions

| MODEL                        | El24GC15KS    |
|------------------------------|---------------|
| D. LENGTH<br><b>MIN.</b>     | 22 (55.7)     |
| D. LENGTH <b>MAX.</b>        | 22 1/8 (56.3) |
| E. WIDTH MIN.                | 18 7/8 (48)   |
| E. WIDTH MAX.                | 19 1/8 (48.6) |
| F. DEPTH<br>BELOW<br>COOKTOP | 6 1/2 (16.5)  |
| G. (MIN.)                    | 2 3/4 (7)     |
| H. (MIN.)                    | 2 1/4 (5.7)   |