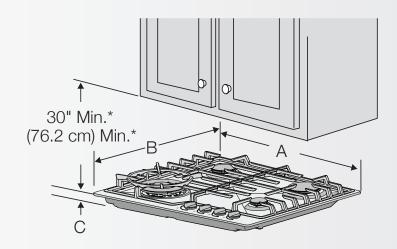

## Cooktop Dimensions

\* 30" (76.2 cm) min. for unprotected cabinet 24" (61 cm) min. for protected surface

# 1) Cooktop Dimensions

| MODEL     | El24GC15KS    |
|-----------|---------------|
| A. LENGTH | 23 5/8 (60.0) |
| B. WIDTH  | 20 1/6 (51.0) |
| C. DEPTH  | 2 (5.0)       |

All dimensions are in inches (cm).