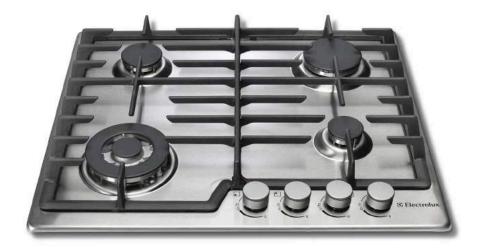

# 24" 4-Burner Gas Cooktop

The Electrolux 24" gas cooktop is designed to integrate within smaller kitchen configurations. The elegant design makes a statement on its own or installed above the Electrolux 24" wall oven.

#### **Features**

**Deep Sump with Stainless Steel Finish** delivers an elegant finish

Black Matte Cast Iron Continuous Grates (2) feature an elegant appearance and provides a non-slip surface

**Sleek Dials** provide precise control of the flame

Select From One of Four Burners that can handle heating your most delicate sauces to rapidly bringing water to a boil

The 4-arm **Wok Stand** allows roundbottomed woks to be properly positioned over the burner for delectable results

One-Piece Burners which lift straight off for easier and more efficient cleaning

This cooktop can be installed stand alone or over an Electrolux wall oven to provide greater installation options. Refer to the cooktop installation instructions for details

LP Conversion Kit Included

### **Burner Specifications**

1 x 10,00 BTU Burner

1 x 8,000 BTU Burner

1 x 6,500 BTU Burner

1 x 4,000 BTU Burner

# 24" 4-Burner Gas Cooktop E124GC15KS