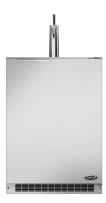

## 24" Outdoor Beer Dispenser - Single Tap

Whether it is the first or final touch to your DCS outdoor kitchen, the DCS Outdoor Beer Dispenser is an ultimate indulgence in entertaining.

**Brushed Stainless Steel** 

## **Dimensions**

 Depth
 23 23/32"

 Height
 33 3/4 - 34 3/4"

 Width
 23 7/8"

## **Specifications**

| Accessories                              |                            |
|------------------------------------------|----------------------------|
| Includes c02 tank and regulator hardware | •                          |
| Capacity                                 |                            |
| Holds one 1/2 or 1/4 beer barrel         | •                          |
| Storage volume                           | 5.7 cu ft                  |
| Controls                                 |                            |
| Digital Temperature Control Panel        | •                          |
| Measurements                             |                            |
| Depth (not including handle)             | 23 23/32 "                 |
| Right hand hinge                         | •                          |
| Performance                              |                            |
| Door open alarm                          | •                          |
| Warranty                                 |                            |
|                                          | 2 year parts & labor       |
| Warranty                                 | warranty plus additional 3 |
|                                          | year sealed system parts   |
|                                          | warranty                   |
| SKU                                      | 71146                      |